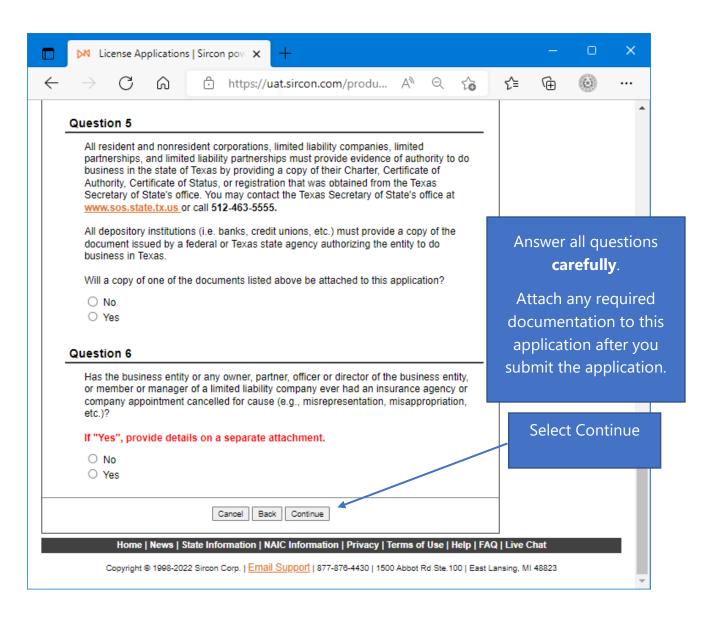

| M License Application                                                                                                                                                                 | ns   Sircon pov. × +                                                                                                                                                                                                                                                                                                                                        |              |           |        | ×                       |
|---------------------------------------------------------------------------------------------------------------------------------------------------------------------------------------|-------------------------------------------------------------------------------------------------------------------------------------------------------------------------------------------------------------------------------------------------------------------------------------------------------------------------------------------------------------|--------------|-----------|--------|-------------------------|
| $ ightarrow$ C $^{\circ}$                                                                                                                                                             | ↑ https://uat.sircon.com/produ A ○                                                                                                                                                                                                                                                                                                                          | ₹ <b>6</b> 5 | <u></u> ⊕ | (4)    | •••                     |
| Question 3                                                                                                                                                                            |                                                                                                                                                                                                                                                                                                                                                             |              |           |        | •                       |
| owner, partner, officer<br>limited liability compar<br>you ever been subject<br>bankruptcies, unless t                                                                                | n made or judgment rendered against the business entity or or director of the business entity, or member or manager of ny, for overdue monies by an insurer, insured or producer, ot to a bankruptcy proceeding? Do not include personal they involve funds held on behalf of others.  bmit a statement summarizing the details of the indebtedness ayment. | a<br>r have  |           |        |                         |
| ○ No                                                                                                                                                                                  |                                                                                                                                                                                                                                                                                                                                                             |              |           |        |                         |
| O Yes                                                                                                                                                                                 |                                                                                                                                                                                                                                                                                                                                                             |              |           |        |                         |
|                                                                                                                                                                                       |                                                                                                                                                                                                                                                                                                                                                             |              |           |        |                         |
| Question 4                                                                                                                                                                            |                                                                                                                                                                                                                                                                                                                                                             |              |           |        |                         |
| or member or manage<br>jurisdiction to which yo<br>subject of a repaymen                                                                                                              | ty or any owner, partner, officer or director of the business e<br>er of a limited liability company, ever been notified by any<br>ou are applying of any delinquent tax obligation that is not that<br>agreement?                                                                                                                                          |              |           | all qu | uestions<br><b>ly</b> . |
| O No                                                                                                                                                                                  |                                                                                                                                                                                                                                                                                                                                                             |              | Attach    | any re | equired                 |
| O Yes                                                                                                                                                                                 |                                                                                                                                                                                                                                                                                                                                                             |              |           |        | on to this              |
| Comment                                                                                                                                                                               |                                                                                                                                                                                                                                                                                                                                                             |              |           |        |                         |
|                                                                                                                                                                                       |                                                                                                                                                                                                                                                                                                                                                             |              |           |        | fter you<br>plication.  |
|                                                                                                                                                                                       |                                                                                                                                                                                                                                                                                                                                                             |              |           |        |                         |
| Question 5                                                                                                                                                                            |                                                                                                                                                                                                                                                                                                                                                             |              |           |        |                         |
| Is the husiness entity                                                                                                                                                                | or any owner, partner, officer or director of the business ent                                                                                                                                                                                                                                                                                              | ity, or      |           |        |                         |
| member or manager of<br>any lawsuit or arbitrati                                                                                                                                      | of a limited liability company, a party to, or ever been found l<br>ion proceeding involving allegations of fraud, misappropriati<br>nisrepresentation or breach of fiduciary duty?                                                                                                                                                                         |              |           |        |                         |
| member or manager of<br>any lawsuit or arbitrati<br>conversion of funds, n<br>If you answer yes, you<br>a) a written statement<br>b) a copy of the Petitic<br>arbitrations, or mediat | ion proceeding involving allegations of fraud, misappropriati<br>nisrepresentation or breach of fiduciary duty?<br>u must attach to this application:<br>t summarizing the details of each incident,<br>on, Complaint or other document that commenced the laws                                                                                             | on or        |           |        |                         |