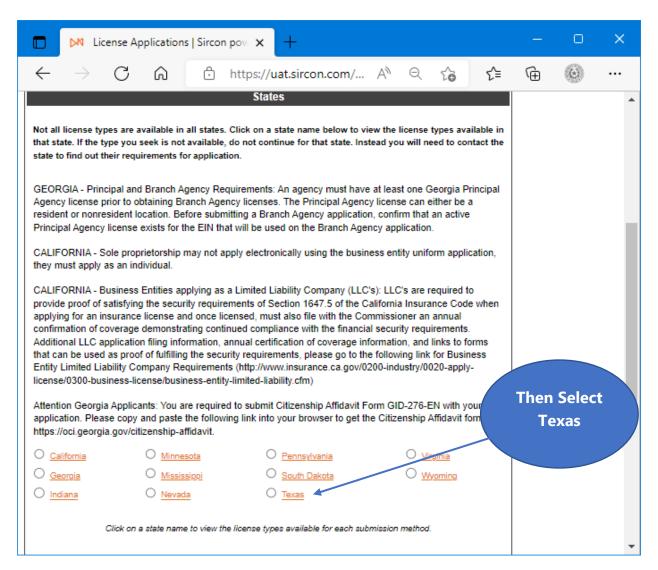

Select your **State of Residency**.

Select "Texas"

Select "Continue".

| ► License A                                                        | plications                                                             | Sircon                                                        | I bow X                                                                       | +                                                                             |                                                                    |                                                                |                                                      |                                             |   |     |                      | 0                                 | ×                                           |
|--------------------------------------------------------------------|------------------------------------------------------------------------|---------------------------------------------------------------|-------------------------------------------------------------------------------|-------------------------------------------------------------------------------|--------------------------------------------------------------------|----------------------------------------------------------------|------------------------------------------------------|---------------------------------------------|---|-----|----------------------|-----------------------------------|---------------------------------------------|
| $\rightarrow$ G                                                    | 6                                                                      | Ô                                                             | https://u                                                                     | at.sircon.c                                                                   | om/pro                                                             | du                                                             | <b>∀</b> η ∈                                         | 2 (                                         | ò | ₹]= | (H)                  |                                   | •••                                         |
| Question 3                                                         |                                                                        |                                                               |                                                                               |                                                                               |                                                                    |                                                                |                                                      |                                             |   |     |                      |                                   | •                                           |
| Does the app<br>may be com                                         |                                                                        |                                                               |                                                                               |                                                                               |                                                                    | _                                                              |                                                      |                                             |   |     |                      |                                   |                                             |
| Question                                                           | 3A                                                                     |                                                               |                                                                               |                                                                               |                                                                    |                                                                |                                                      |                                             |   |     |                      |                                   |                                             |
| license r<br>for servi<br>Sec. 111<br>Enter the                    | nust provid<br>ce of proce<br>1A.003.<br>e name of T                   | de an ap<br>ess in the<br>Texas A                             | ss - All nonr ppointment ii e state of Te gent for Ser                        | ncluding the<br>exas as requ<br>vice of Prod                                  | e name a<br>uired in th<br>cess:                                   | nd addre                                                       | ss of th<br>Insuran                                  | eir ag<br>ice Co                            |   |     | Atta<br>docu<br>appl | care<br>ach an<br>menta<br>icatio | question fully.  y requirent to after years |
| State, an                                                          | id Zip Code                                                            | e)                                                            |                                                                               |                                                                               |                                                                    |                                                                |                                                      |                                             |   |     |                      |                                   | I                                           |
| All Nonreside<br>liability partn<br>by the applic<br>generally the | erships mu<br>cant's state<br>Secretary<br>d that all s<br>g, be seale | ust provi<br>te of dor<br>of State<br>state taxe<br>ed by the | ide a copy o<br>micile publi<br>e. The certifi<br>es and fees<br>e state, and | of a certificat<br>or records or<br>icate docun<br>have been<br>I be an origi | te of statu<br>ustodian i<br>nents that<br>paid. The<br>inal docur | is is a de<br>for corpe<br>t the con<br>e certific<br>ment dat | ocumen<br>rate red<br>pany is<br>ate mus<br>ed withi | t issue<br>cords,<br>duly<br>t shov<br>n 30 | d |     |                      |                                   |                                             |
| organized ar<br>good standir<br>days of appli<br>Will a copy o     |                                                                        | ate of S                                                      | tatas notoa                                                                   |                                                                               |                                                                    |                                                                |                                                      |                                             |   | 1   |                      |                                   |                                             |
| good standir<br>days of appli                                      |                                                                        | ate of S                                                      | tutuo notoa                                                                   |                                                                               |                                                                    |                                                                |                                                      |                                             |   |     |                      |                                   |                                             |