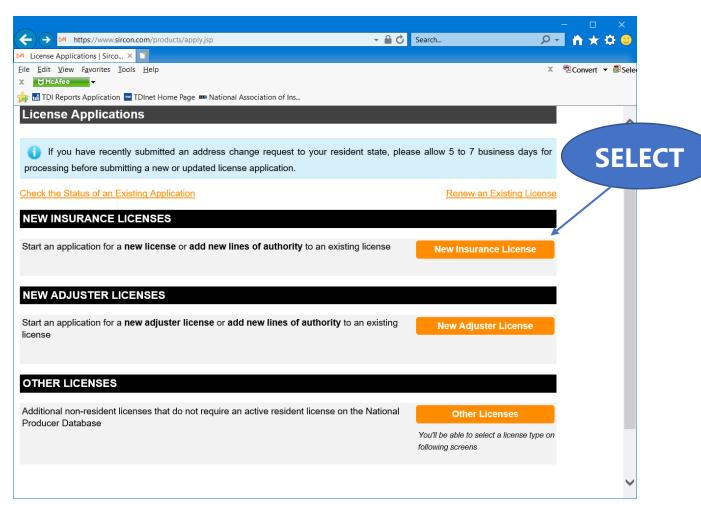

## For Non-Resident applications

https://www.sircon.com/index.jsp

Select "Apply for a License"

Select "New Insurance License"

Select "Non-Resident", select "Firm", and then "Continue".

Select your **State of Residency**.