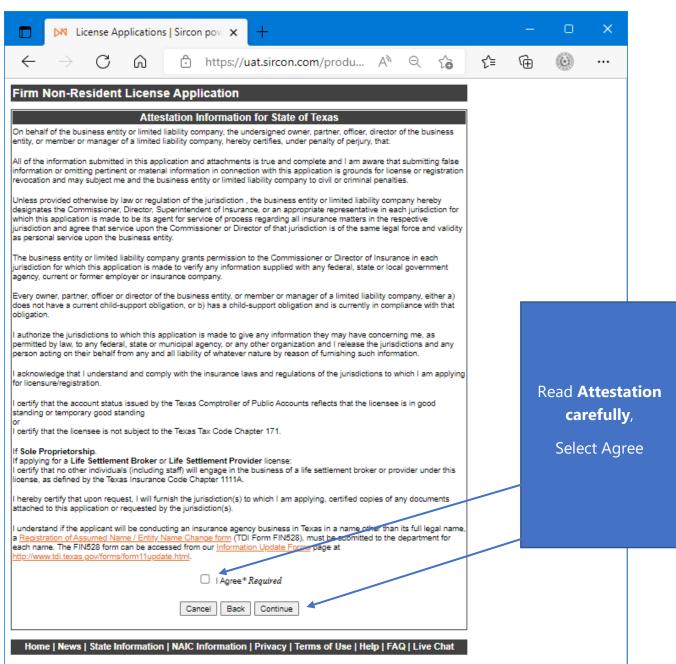

|              |           |        |                         |
| member or manager of<br>any lawsuit or arbitrati<br>conversion of funds, n<br>If you answer yes, you<br>a) a written statement<br>b) a copy of the Petitic<br>arbitrations, or mediat | ion proceeding involving allegations of fraud, misappropriati<br>nisrepresentation or breach of fiduciary duty?<br>u must attach to this application:<br>t summarizing the details of each incident,<br>on, Complaint or other document that commenced the laws                                                                                             | on or        |           |        |                         |





Copyright @ 1998-2022 Sircon Corp. | Email Support | 877-878-4430 | 1500 Abbot Rd Ste.100 | East Lansing, MI 48823

Note: Fees and information may be different than the example provided based on License Type Selected.



| Compliance Express ™ - Work - Microsoft Edge