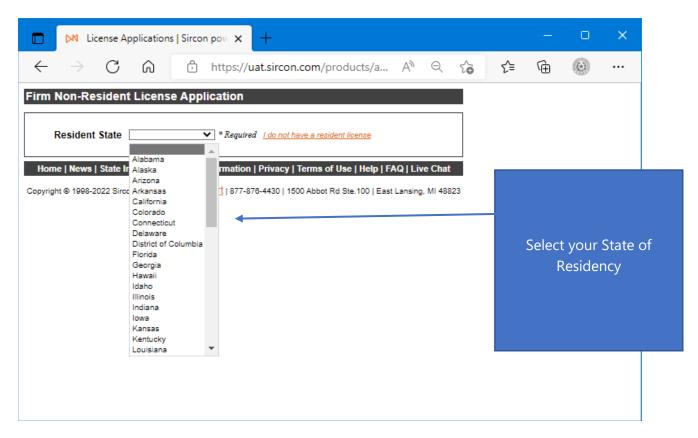

Select your **State of Residency**.

Select "Texas"

Select "Continue".

| ► License A                                                        | plications                                                             | Sircon                                                        | I bow X                                                                       | +                                                                             |                                                                    |                                                                |                                                      |                                             |   |     |                      | 0                                 | ×                                           |
|--------------------------------------------------------------------|------------------------------------------------------------------------|---------------------------------------------------------------|-------------------------------------------------------------------------------|-------------------------------------------------------------------------------|--------------------------------------------------------------------|----------------------------------------------------------------|------------------------------------------------------|---------------------------------------------|---|-----|----------------------|-----------------------------------|---------------------------------------------|
| $\rightarrow$ G                                                    | 6                                                                      | Ô                                                             | https://u                                                                     | at.sircon.c                                                                   | om/pro                                                             | du                                                             | <b>∀</b> η ∈                                         | 2 (                                         | ò | ₹]= | (H)                  |                                   | •••                                         |
| Question 3                                                         |                                                                        |                                                               |                                                                               |                                                                               |                                                                    |                                                                |                                                      |                                             |   |     |                      |                                   | •                                           |
| Does the app<br>may be com                                         |                                                                        |                                                               |                                                                               |                                                                               |                                                                    | _                                                              |                                                      |                                             |   |     |                      |                                   |                                             |
| Question                                                           | 3A                                                                     |                                                               |                                                                               |                                                                               |                                                                    |                                                                |                                                      |                                             |   |     |                      |                                   |                                             |
| license r<br>for servi<br>Sec. 111<br>Enter the                    | nust provid<br>ce of proce<br>1A.003.<br>e name of T                   | de an ap<br>ess in the<br>Texas A                             | ss - All nonr ppointment ii e state of Te gent for Ser                        | ncluding the<br>exas as requ<br>vice of Prod                                  | e name a<br>uired in th<br>cess:                                   | nd addre                                                       | ss of th<br>Insuran                                  | eir ag<br>ice Co                            |   |     | Atta<br>docu<br>appl | care<br>ach an<br>menta<br>icatio | question fully.  y requirent to after years |
| State, an                                                          | id Zip Code                                                            | e)                                                            |                                                                               |                                                                               |                                                                    |                                                                |                                                      |                                             |   |     |                      |                                   | I                                           |
| All Nonreside<br>liability partn<br>by the applic<br>generally the | erships mu<br>cant's state<br>Secretary<br>d that all s<br>g, be seale | ust provi<br>te of dor<br>of State<br>state taxe<br>ed by the | ide a copy o<br>micile publi<br>e. The certifi<br>es and fees<br>e state, and | of a certificat<br>or records or<br>icate docun<br>have been<br>I be an origi | te of statu<br>ustodian i<br>nents that<br>paid. The<br>inal docur | is is a de<br>for corpe<br>t the con<br>e certific<br>ment dat | ocumen<br>rate red<br>pany is<br>ate mus<br>ed withi | t issue<br>cords,<br>duly<br>t shov<br>n 30 | d |     |                      |                                   |                                             |
| organized ar<br>good standir<br>days of appli<br>Will a copy o     |                                                                        | ate of S                                                      | tatas notoa                                                                   |                                                                               |                                                                    |                                                                |                                                      |                                             |   | 1   |                      |                                   |                                             |
| good standir<br>days of appli                                      |                                                                        | ate of S                                                      | tutuo notoa                                                                   |                                                                               |                                                                    |                                                                |                                                      |                                             |   |     |                      |                                   |                                             |