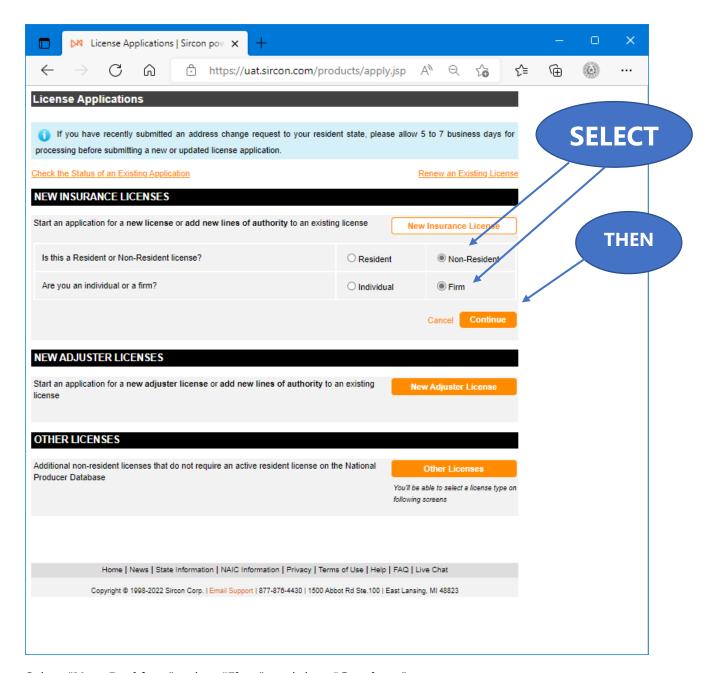

## For Non-Resident applications

https://www.sircon.com/index.jsp

Select "Apply for a License"

Select "New Insurance License"

Select "Non-Resident", select "Firm", and then "Continue".

Select your **State of Residency**.

Select your **State of Residency**.

Select "Texas"

Select "Continue".

| ► License A                                                        | plications                                                             | Sircon                                                        | I bow X                                                                       | +                                                                             |                                                                    |                                                                |                                                      |                                             |   |     |                      | 0                                 | ×                                           |
|--------------------------------------------------------------------|------------------------------------------------------------------------|---------------------------------------------------------------|-------------------------------------------------------------------------------|-------------------------------------------------------------------------------|--------------------------------------------------------------------|----------------------------------------------------------------|------------------------------------------------------|---------------------------------------------|---|-----|----------------------|-----------------------------------|---------------------------------------------|
| $\rightarrow$ G                                                    | 6                                                                      | Ô                                                             | https://u                                                                     | at.sircon.c                                                                   | om/pro                                                             | du                                                             | <b>∀</b> η ∈                                         | 2 (                                         | ò | ₹]= | (H)                  |                                   | •••                                         |
| Question 3                                                         |                                                                        |                                                               |                                                                               |                                                                               |                                                                    |                                                                |                                                      |                                             |   |     |                      |                                   | •                                           |
| Does the app<br>may be com                                         |                                                                        |                                                               |                                                                               |                                                                               |                                                                    | _                                                              |                                                      |                                             |   |     |                      |                                   |                                             |
| Question                                                           | 3A                                                                     |                                                               |                                                                               |                                                                               |                                                                    |                                                                |                                                      |                                             |   |     |                      |                                   |                                             |
| license r<br>for servi<br>Sec. 111<br>Enter the                    | nust provid<br>ce of proce<br>1A.003.<br>e name of T                   | de an ap<br>ess in the<br>Texas A                             | ss - All nonr ppointment ii e state of Te gent for Ser                        | ncluding the<br>exas as requ<br>vice of Prod                                  | e name a<br>uired in th<br>cess:                                   | nd addre                                                       | ss of th<br>Insuran                                  | eir ag<br>ice Co                            |   |     | Atta<br>docu<br>appl | care<br>ach an<br>menta<br>icatio | question fully.  y requirent to after years |
| State, an                                                          | id Zip Code                                                            | e)                                                            |                                                                               |                                                                               |                                                                    |                                                                |                                                      |                                             |   |     |                      |                                   | I                                           |
| All Nonreside<br>liability partn<br>by the applic<br>generally the | erships mu<br>cant's state<br>Secretary<br>d that all s<br>g, be seale | ust provi<br>te of dor<br>of State<br>state taxe<br>ed by the | ide a copy o<br>micile publi<br>e. The certifi<br>es and fees<br>e state, and | of a certificat<br>or records or<br>icate docun<br>have been<br>I be an origi | te of statu<br>ustodian i<br>nents that<br>paid. The<br>inal docur | is is a de<br>for corpe<br>t the con<br>e certific<br>ment dat | ocumen<br>rate red<br>pany is<br>ate mus<br>ed withi | t issue<br>cords,<br>duly<br>t shov<br>n 30 | d |     |                      |                                   |                                             |
| organized ar<br>good standir<br>days of appli<br>Will a copy o     |                                                                        | ate of S                                                      | tatas notoa                                                                   |                                                                               |                                                                    |                                                                |                                                      |                                             |   | 1   |                      |                                   |                                             |
| good standir<br>days of appli                                      |                                                                        | ate of S                                                      | tutuo notoa                                                                   |                                                                               |                                                                    |                                                                |                                                      |                                             |   |     |                      |                                   |                                             |