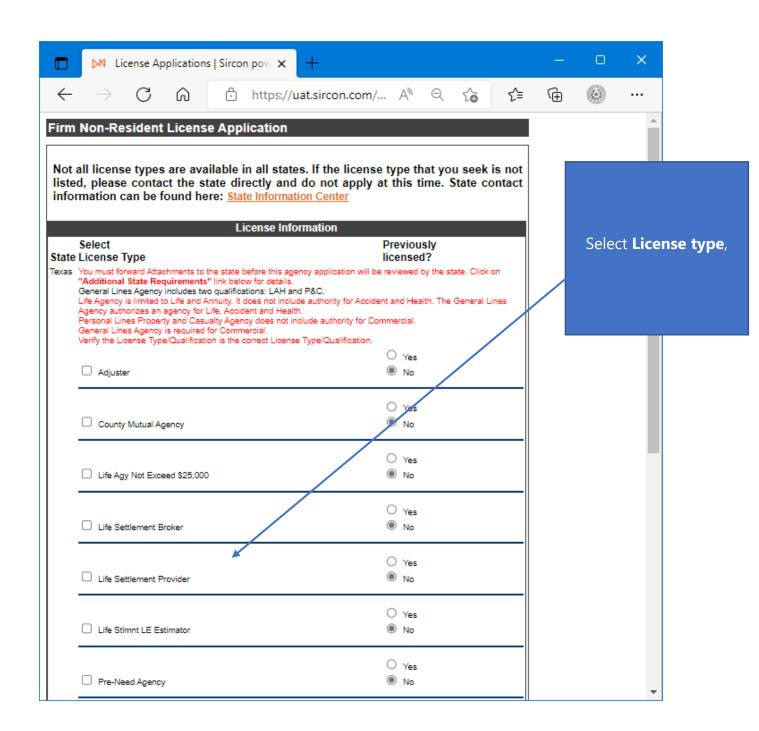

## For Non-Resident applications

https://www.sircon.com/index.jsp



Select "Apply for a License"



Select "New Insurance License"



Select "Non-Resident", select "Firm", and then "Continue".



Select your **State of Residency**.









Select your **State of Residency**.





Select "Texas"



Select "Continue".













| ► License A                                                        | plications                                                             | Sircon                                                        | I bow X                                                                       | +                                                                             |                                                                    |                                                                |                                                      |                                             |   |     |                      | 0                                 | ×                                           |
|--------------------------------------------------------------------|