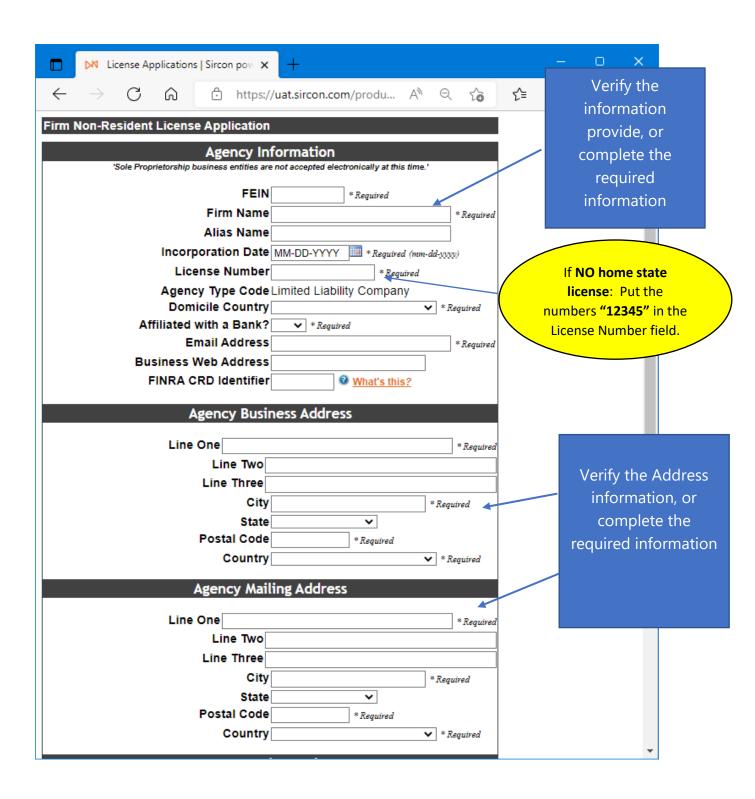

## For Non-Resident applications

https://www.sircon.com/index.jsp

Select "Apply for a License"

Select "New Insurance License"

Select "Non-Resident", select "Firm", and then "Continue".

Select your **State of Residency**.

Select your **State of Residency**.

Select "Texas"

Select "Continue".

| ► License A                                                        | plications                                                             | Sircon                                                        | I bow X                                                                       | +                                                                             |                                                                    |                                                                |                                                      |                                             |   |     |                      | 0                                 | ×                                           |
|--------------------------------------------------------------------|------------------------------------------------------------------------|---------------------------------------------------------------|-------------------------------------------------------------------------------|-------------------------------------------------------------------------------|--------------------------------------------------------------------|----------------------------------------------------------------|------------------------------------------------------|---------------------------------------------|---|-----|----------------------|-----------------------------------|---------------------------------------------|
| $\rightarrow$ G                                                    | 6                                                                      | Ô                                                             | https://u                                                                     | at.sircon.c                                                                   | om/pro                                                             | du                                                             | <b>∀</b> η ∈                                         | 2 (                                         | ò | ₹]= | (H)                  |                                   | •••                                         |
| Question 3                                                         |                                                                        |                                                               |                                                                               |                                                                               |                                                                    |                                                                |                                                      |                                             |   |     |                      |                                   | •                                           |
| Does the app<br>may be com                                         |                                                                        |                                                               |                                                                               |                                                                               |                                                                    | _                                                              |                                                      |                                             |   |     |                      |                                   |                                             |
| Question                                                           | 3A                                                                     |                                                               |                                                                               |                                                                               |                                                                    |                                                                |                                                      |                                             |   |     |                      |                                   |                                             |
| license r<br>for servi<br>Sec. 111<br>Enter the                    | nust provid<br>ce of proce<br>1A.003.<br>e name of T                   | de an ap<br>ess in the<br>Texas A                             | ss - All nonr ppointment ii e state of Te gent for Ser                        | ncluding the<br>exas as requ<br>vice of Prod                                  | e name a<br>uired in th<br>cess:                                   | nd addre                                                       | ss of th<br>Insuran                                  | eir ag<br>ice Co                            |   |     | Atta<br>docu<br>appl | care<br>ach an<br>menta<br>icatio | question fully.  y requirent to after years |
| State, an                                                          | id Zip Code                                                            | e)                                                            |                                                                               |                                                                               |                                                                    |                                                                |                                                      |                                             |   |     |                      |                                   | I                                           |
| All Nonreside<br>liability partn<br>by the applic<br>generally the | erships mu<br>cant's state<br>Secretary<br>d that all s<br>g, be seale | ust provi<br>te of dor<br>of State<br>state taxe<br>ed by the | ide a copy o<br>micile publi<br>e. The certifi<br>es and fees<br>e state, and | of a certificat<br>or records or<br>icate docun<br>have been<br>I be an origi | te of statu<br>ustodian i<br>nents that<br>paid. The<br>inal docur | is is a de<br>for corpe<br>t the con<br>e certific<br>ment dat | ocumen<br>rate red<br>pany is<br>ate mus<br>ed withi | t issue<br>cords,<br>duly<br>t shov<br>n 30 | d |     |                      |                                   |                                             |
| organized ar<br>good standir<br>days of appli<br>Will a copy o     |                                                                        | ate of S                                                      | tatas notoa                                                                   |                                                                               |                                                                    |                                                                |                                                      |                                             |   | 1   |                      |                                   |                                             |
| good standir<br>days of appli                                      |                                                                        | ate of S                                                      | tutuo notoa                                                                   |                                                                               |                                                                    |                                                                |                                                      |                                             |   |     |                      |                                   |                                             |