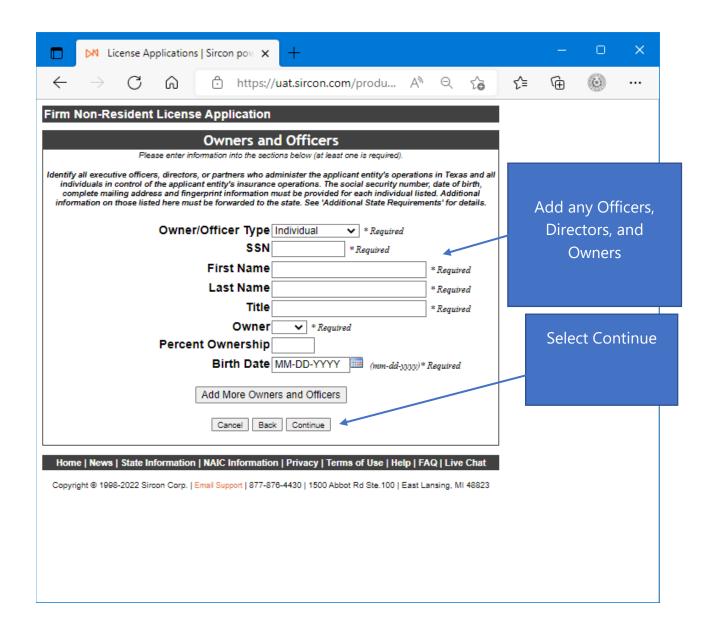

## For Non-Resident applications

https://www.sircon.com/index.jsp

Select "Apply for a License"

Select "New Insurance License"

Select "Non-Resident", select "Firm", and then "Continue".

Select your **State of Residency**.

Select your **State of Residency**.

Select "Texas"

Select "Continue".

| ► License A                                                        | plications                                                             | Sircon                                                        | I bow X                                                                       | +                                                                             |                                                                    |                                                                |                                                      |                                             |   |     |                      | 0                                 | ×                                           |
|--------------------------------------------------------------------|------------------------------------------------------------------------|---------------------------------------------------------------|-------------------------------------------------------------------------------|-------------------------------------------------------------------------------|--------------------------------------------------------------------|----------------------------------------------------------------|------------------------------------------------------|---------------------------------------------|---|-----|----------------------|-----------------------------------|---------------------------------------------|
| $\rightarrow$ G                                                    | 6                                                                      | Ô                                                             | https://u                                                                     | at.sircon.c                                                                   | om/pro                                                             | du                                                             | <b>∀</b> η ∈                                         | 2 (                                         | ò | ₹]= | (H)                  |                                   | •••                                         |
| Question 3                                                         |                                                                        |                                                               |                                                                               |                                                                               |                                                                    |                                                                |                                                      |                                             |   |     |                      |                                   | •                                           |
| Does the app<br>may be com                                         |                                                                        |                                                               |                                                                               |                                                                               |                                                                    | _                                                              |                                                      |                                             |   |     |                      |                                   |                                             |
| Question                                                           | 3A                                                                     |                                                               |                                                                               |                                                                               |                                                                    |                                                                |                                                      |                                             |   |     |                      |                                   |                                             |
| license r<br>for servi<br>Sec. 111<br>Enter the                    | nust provid<br>ce of proce<br>1A.003.<br>e name of T                   | de an ap<br>ess in the<br>Texas A                             | ss - All nonr ppointment ii e state of Te gent for Ser                        | ncluding the<br>exas as requ<br>vice of Prod                                  | e name a<br>uired in th<br>cess:                                   | nd addre                                                       | ss of th<br>Insuran                                  | eir ag<br>ice Co                            |   |     | Atta<br>docu<br>appl | care<br>ach an<br>menta<br>icatio | question fully.  y requirent to after years |
| State, an                                                          | id Zip Code                                                            | e)                                                            |                                                                               |                                                                               |                                                                    |                                                                |                                                      |                                             |   |     |                      |                                   | I                                           |
| All Nonreside<br>liability partn<br>by the applic<br>generally the | erships mu<br>cant's state<br>Secretary<br>d that all s<br>g, be seale | ust provi<br>te of dor<br>of State<br>state taxe<br>ed by the | ide a copy o<br>micile publi<br>e. The certifi<br>es and fees<br>e state, and | of a certificat<br>or records or<br>icate docun<br>have been<br>I be an origi | te of statu<br>ustodian i<br>nents that<br>paid. The<br>inal docur | is is a de<br>for corpe<br>t the con<br>e certific<br>ment dat | ocumen<br>rate red<br>pany is<br>ate mus<br>ed withi | t issue<br>cords,<br>duly<br>t shov<br>n 30 | d |     |                      |                                   |                                             |
| organized ar<br>good standir<br>days of appli<br>Will a copy o     |                                                                        | ate of S                                                      | tatas notoa                                                                   |                                                                               |                                                                    |                                                                |                                                      |                                             |   | 1   |                      |                                   |                                             |
| good standir<br>days of appli                                      |                                                                        | ate of S                                                      | tutuo notoa                                                                   |                                                                               |                                                                    |                                                                |                                                      |                                             |   |     |                      |                                   |                                             |