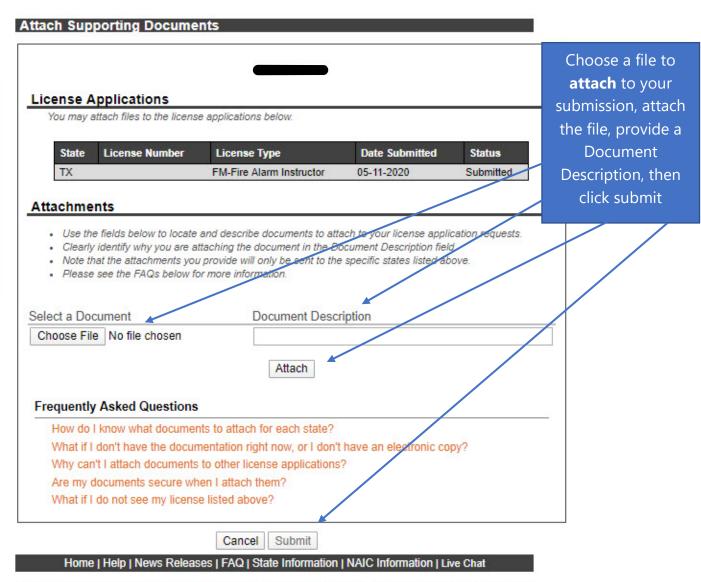

Note: Fees and information may be different than the example based on License Type selected.

This is a **sample** of what you will see after you submit your application. This screen will provide you the opportunity to attach required documentation with your application submission. Be sure to provide a **Document Description** to each attached file.