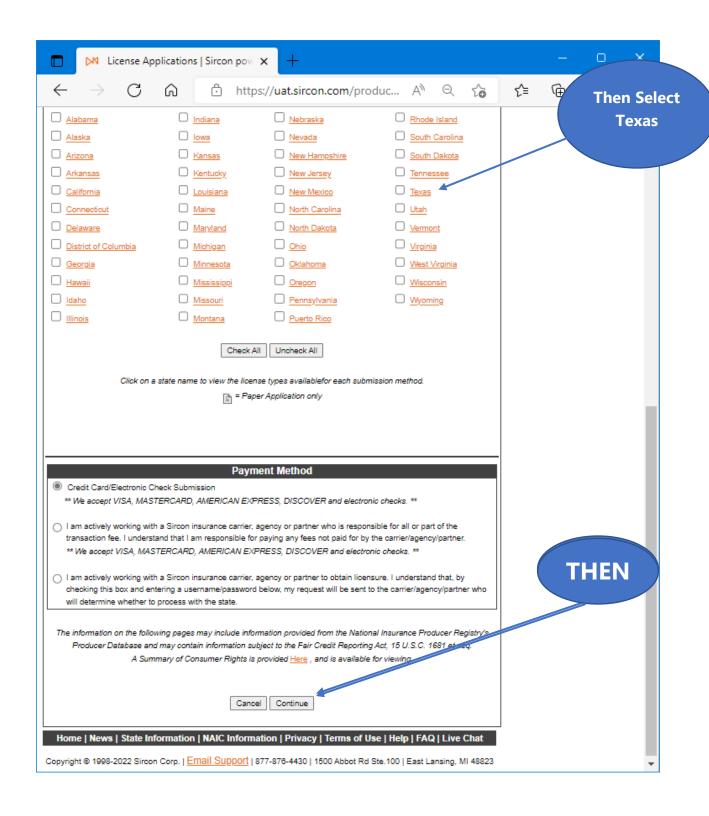

## For Non-Resident applications

https://www.sircon.com/index.jsp

Select "Apply for a License"

Select "New Insurance License"

Select "Non-Resident", select "Firm", and then "Continue".

Select your **State of Residency**.

Select your **State of Residency**.

Select "Texas"

Select "Continue".

| ► License A                                                        | plications                                                             | Sircon                                                        | I bow X                                                                       | +                                                                             |                                                                    |                                                                |                                                      |                                             |   |     |                      | 0                                 | ×                                           |
|--------------------------------------------------------------------|------------------------------------------------------------------------|---------------------------------------------------------------|-------------------------------------------------------------------------------|-------------------------------------------------------------------------------|--------------------------------------------------------------------|----------------------------------------------------------------|------------------------------------------------------|---------------------------------------------|---|-----|----------------------|-----------------------------------|---------------------------------------------|
| $\rightarrow$ G                                                    | 6                                                                      | Ô                                                             | https://u                                                                     | at.sircon.c                                                                   | om/pro                                                             | du                                                             | <b>∀</b> η ∈                                         | 2 (                                         | ò | ₹]= | (H)                  |                                   | •••                                         |
| Question 3                                                         |                                                                        |                                                               |                                                                               |                                                                               |                                                                    |                                                                |                                                      |                                             |   |     |                      |                                   | •                                           |
| Does the app<br>may be com                                         |                                                                        |                                                               |                                                                               |                                                                               |                                                                    | _                                                              |                                                      |                                             |   |     |                      |                                   |                                             |
| Question                                                           | 3A                                                                     |                                                               |                                                                               |                                                                               |                                                                    |                                                                |                                                      |                                             |   |     |                      |                                   |                                             |
| license r<br>for servi<br>Sec. 111<br>Enter the                    | nust provid<br>ce of proce<br>1A.003.<br>e name of T                   | de an ap<br>ess in the<br>Texas A                             | ss - All nonr ppointment ii e state of Te gent for Ser                        | ncluding the<br>exas as requ<br>vice of Prod                                  | e name a<br>uired in th<br>cess:                                   | nd addre                                                       | ss of th<br>Insuran                                  | eir ag<br>ice Co                            |   |     | Atta<br>docu<br>appl | care<br>ach an<br>menta<br>icatio | question fully.  y requirent to after years |
| State, an                                                          | id Zip Code                                                            | e)                                                            |                                                                               |                                                                               |                                                                    |                                                                |                                                      |                                             |   |     |                      |                                   | I                                           |
| All Nonreside<br>liability partn<br>by the applic<br>generally the | erships mu<br>cant's state<br>Secretary<br>d that all s<br>g, be seale | ust provi<br>te of dor<br>of State<br>state taxe<br>ed by the | ide a copy o<br>micile publi<br>e. The certifi<br>es and fees<br>e state, and | of a certificat<br>or records or<br>icate docun<br>have been<br>I be an origi | te of statu<br>ustodian i<br>nents that<br>paid. The<br>inal docur | is is a de<br>for corpe<br>t the con<br>e certific<br>ment dat | ocumen<br>rate red<br>pany is<br>ate mus<br>ed withi | t issue<br>cords,<br>duly<br>t shov<br>n 30 | d |     |                      |                                   |                                             |
| organized ar<br>good standir<br>days of appli<br>Will a copy o     |                                                                        | ate of S                                                      | tatas notoa                                                                   |                                                                               |                                                                    |                                                                |                                                      |                                             |   | 1   |                      |                                   |                                             |
| good standir<br>days of appli                                      |                                                                        | ate of S                                                      | tutuo notoa                                                                   |                                                                               |                                                                    |                                                                |                                                      |                                             |   |     |                      |                                   |                                             |