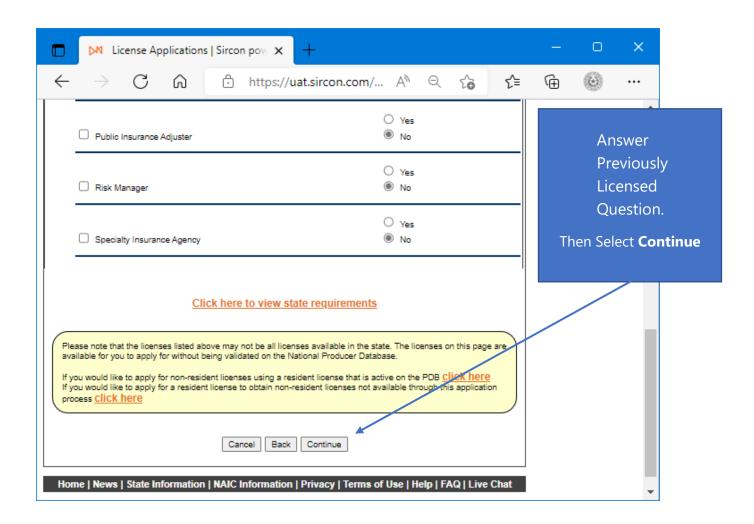

## For Non-Resident applications

https://www.sircon.com/index.jsp



Select "Apply for a License"



Select "New Insurance License"



Select "Non-Resident", select "Firm", and then "Continue".



Select your **State of Residency**.









Select your **State of Residency**.





Select "Texas"



Select "Continue".













| ► License A                                                        | plications                                                             | Sircon                                                        | I bow X                                                                       | +                                                                             |                                                                    |                                                                |                                                      |                                             |   |     |                      | 0                                 | ×                                           |
|--------------------------------------------------------------------|--