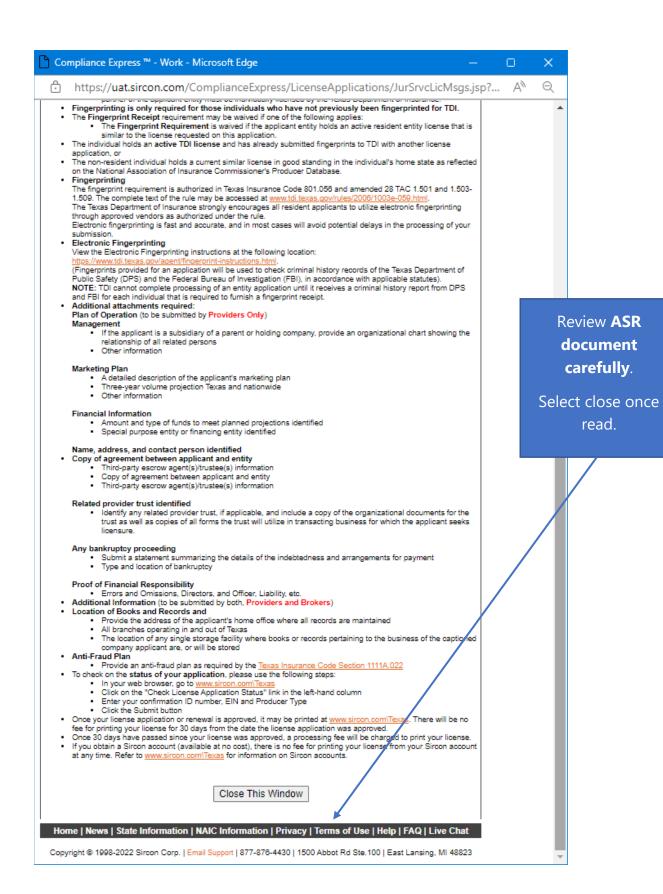

|
| <ul> <li>a partnership if the person through a right to vote or through any other right or power exercises rights in the management, direction, or conduct of the business of the partnership. At least one officer or one active partner of the applicant entity must be individually licensed by the Texas Department of Insurance.</li> </ul>                                                                                                                                                                                                                                                                                                                                                                                                                              | he     |        | -                      |



Note: Fees and information may be different than the example based on License Type selected.



This is a **sample** of what you will see after you submit your application. This screen will provide you the opportunity to attach required documentation with your application submission. Be sure to provide a **Document Description** to each attached file.



Copyright @ 1998-2020 Sircon Corp. | Email Support | 877-876-4430 | 1500 Abbot Rd Ste. 100 | East Lansing, MI 48823