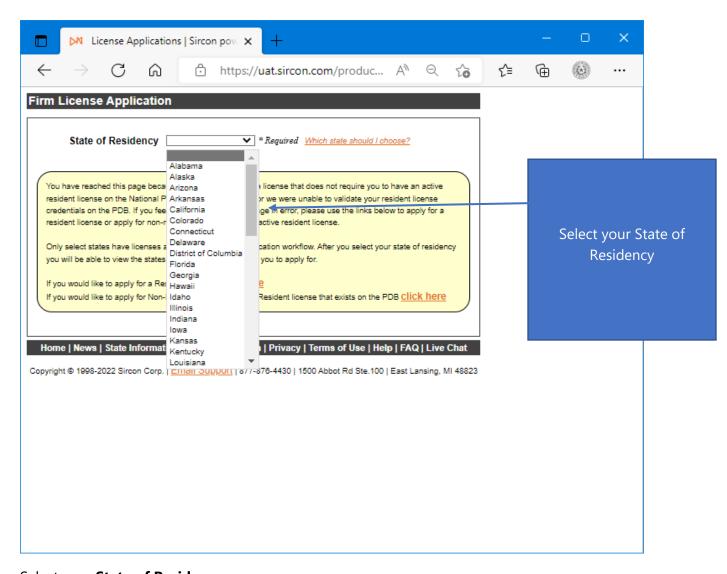

## For Non-Resident applications

https://www.sircon.com/index.jsp

Select "Apply for a License"

Select "New Insurance License"

Select "Non-Resident", select "Firm", and then "Continue".

Select your **State of Residency**.

Select your **State of Residency**.

Select "Texas"

Select "Continue".

| ► License A                                                        | plications                                                             | Sircon                                                        | I bow X                                                                       | +                                                                             |                                                                    |                                                                |                                                      |                                             |   |     |                      | 0                                 | ×                                           |
|--------------------------------------------------------------------|------------------------------------------------------------------------|---------------------------------------------------------------|-------------------------------------------------------------------------------|-------------------------------------------------------------------------------|--------------------------------------------------------------------|----------------------------------------------------------------|------------------------------------------------------|---------------------------------------------|---|-----|----------------------|-----------------------------------|---------------------------------------------|
| $\rightarrow$ G                                                    | 6                                                                      | Ô                                                             | https://u                                                                     | at.sircon.c                                                                   | om/pro                                                             | du                                                             | <b>∀</b> η ∈                                         | 2 (                                         | ò | ₹]= | (H)                  |                                   | •••                                         |
| Question 3                                                         |                                                                        |                                                               |                                                                               |                                                                               |                                                                    |                                                                |                                                      |                                             |   |     |                      |                                   | •                                           |
| Does the app<br>may be com                                         |                                                                        |                                                               |                                                                               |                                                                               |                                                                    | _                                                              |                                                      |                                             |   |     |                      |                                   |                                             |
| Question                                                           | 3A                                                                     |                                                               |                                                                               |                                                                               |                                                                    |                                                                |                                                      |                                             |   |     |                      |                                   |                                             |
| license r<br>for servi<br>Sec. 111<br>Enter the                    | nust provid<br>ce of proce<br>1A.003.<br>e name of T                   | de an ap<br>ess in the<br>Texas A                             | ss - All nonr ppointment ii e state of Te gent for Ser                        | ncluding the<br>exas as requ<br>vice of Prod                                  | e name a<br>uired in th<br>cess:                                   | nd addre                                                       | ss of th<br>Insuran                                  | eir ag<br>ice Co                            |   |     | Atta<br>docu<br>appl | care<br>ach an<br>menta<br>icatio | question fully.  y requirent to after years |
| State, an                                                          | id Zip Code                                                            | e)                                                            |                                                                               |                                                                               |                                                                    |                                                                |                                                      |                                             |   |     |                      |                                   | I                                           |
| All Nonreside<br>liability partn<br>by the applic<br>generally the | erships mu<br>cant's state<br>Secretary<br>d that all s<br>g, be seale | ust provi<br>te of dor<br>of State<br>state taxe<br>ed by the | ide a copy o<br>micile publi<br>e. The certifi<br>es and fees<br>e state, and | of a certificat<br>or records or<br>icate docun<br>have been<br>I be an origi | te of statu<br>ustodian i<br>nents that<br>paid. The<br>inal docur | is is a de<br>for corpe<br>t the con<br>e certific<br>ment dat | ocumen<br>rate red<br>pany is<br>ate mus<br>ed withi | t issue<br>cords,<br>duly<br>t shov<br>n 30 | d |     |                      |                                   |                                             |
| organized ar<br>good standir<br>days of appli<br>Will a copy o     |                                                                        | ate of S                                                      | tatas notoa                                                                   |                                                                               |                                                                    |                                                                |                                                      |                                             |   | 1   |                      |                                   |                                             |
| good standir<br>days of appli                                      |                                                                        | ate of S                                                      | tutuo notoa                                                                   |                                                                               |                                                                    |                                                                |                                                      |                                             |   |     |                      |                                   |                                             |