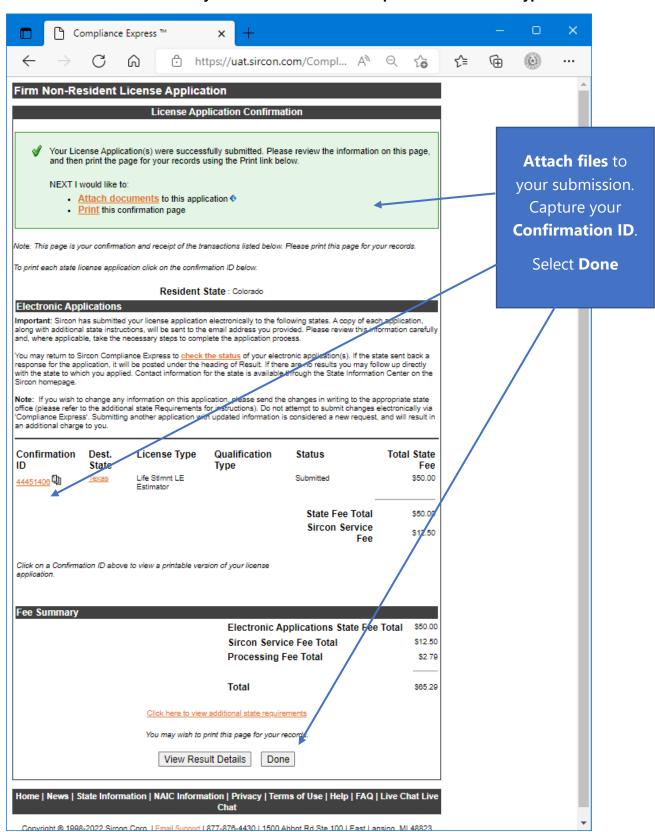

ower exercises rights in the management, direction, or conduct of the business of the partnership. At least one officer or one active partner of the applicant entity must be individually licensed by the Texas Department of Insurance.</li> </ul>                                                                                                                                                                                                                                                                                                                                                                                                                              | he     |        | -                      |



Note: Fees and information may be different than the example based on License Type selected.



This is a **sample** of what you will see after you submit your application. This screen will provide you the opportunity to attach required documentation with your application submission. Be sure to provide a **Document Description** to each attached file.



Copyright @ 1998-2020 Sircon Corp. | Email Support | 877-876-4430 | 1500 Abbot Rd Ste. 100 | East Lansing, MI 48823