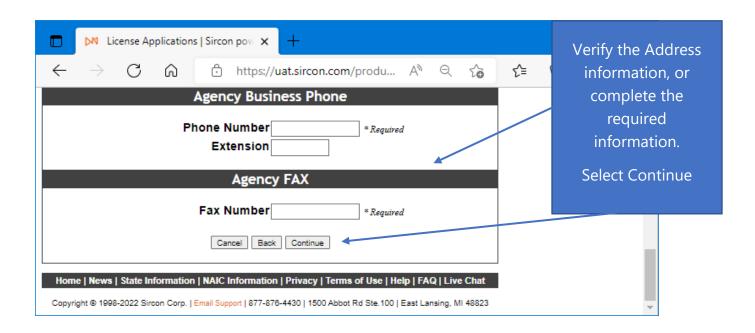

## For Non-Resident applications

https://www.sircon.com/index.jsp

Select "Apply for a License"

Select "New Insurance License"

Select "Non-Resident", select "Firm", and then "Continue".

Select your **State of Residency**.

Select your **State of Residency**.

Select "Texas"

Select "Continue".

| ► License A                                                        | plications                                                             | Sircon                                                        | I bow X                                                                       | +                                                                             |                                                                    |                                                                |                                                      |                                             |   |     |                      | 0                                 | ×                                           |
|--------------------------------------------------------------------|------------------------------------------------------------------------|---------------------------------------------------------------|-------------------------------------------------------------------------------|-------------------------------------------------------------------------------|--------------------------------------------------------------------|----------------------------------------------------------------|------------------------------------------------------|---------------------------------------------|---|-----|----------------------|-----------------------------------|---------------------------------------------|
| $\rightarrow$ G                                                    | 6                                                                      | Ô                                                             | https://u                                                                     | at.sircon.c                                                                   | om/pro                                                             | du                                                             | <b>∀</b> η ∈                                         | 2 (                                         | ò | ₹]= | (H)                  |                                   | •••                                         |
| Question 3                                                         |                                                                        |                                                               |                                                                               |                                                                               |                                                                    |                                                                |                                                      |                                             |   |     |                      |                                   | •                                           |
| Does the app<br>may be com                                         |                                                                        |                                                               |                                                                               |                                                                               |                                                                    | _                                                              |                                                      |                                             |   |     |                      |                                   |                                             |
| Question                                                           | 3A                                                                     |                                                               |                                                                               |                                                                               |                                                                    |                                                                |                                                      |                                             |   |     |                      |                                   |                                             |
| license r<br>for servi<br>Sec. 111<br>Enter the                    | nust provid<br>ce of proce<br>1A.003.<br>e name of T                   | de an ap<br>ess in the<br>Texas A                             | ss - All nonr ppointment ii e state of Te gent for Ser                        | ncluding the<br>exas as requ<br>vice of Prod                                  | e name a<br>uired in th<br>cess:                                   | nd addre                                                       | ss of th<br>Insuran                                  | eir ag<br>ice Co                            |   |     | Atta<br>docu<br>appl | care<br>ach an<br>menta<br>icatio | question fully.  y requirent to after years |
| State, an                                                          | id Zip Code                                                            | e)                                                            |                                                                               |                                                                               |                                                                    |                                                                |                                                      |                                             |   |     |                      |                                   | I                                           |
| All Nonreside<br>liability partn<br>by the applic<br>generally the | erships mu<br>cant's state<br>Secretary<br>d that all s<br>g, be seale | ust provi<br>te of dor<br>of State<br>state taxe<br>ed by the | ide a copy o<br>micile publi<br>e. The certifi<br>es and fees<br>e state, and | of a certificat<br>or records or<br>icate docun<br>have been<br>I be an origi | te of statu<br>ustodian i<br>nents that<br>paid. The<br>inal docur | is is a de<br>for corpe<br>t the con<br>e certific<br>ment dat | ocumen<br>rate red<br>pany is<br>ate mus<br>ed withi | t issue<br>cords,<br>duly<br>t shov<br>n 30 | d |     |                      |                                   |                                             |
| organized ar<br>good standir<br>days of appli<br>Will a copy o     |                                                                        | ate of S                                                      | tatas notoa                                                                   |                                                                               |                                                                    |                                                                |                                                      |                                             |   | 1   |                      |                                   |                                             |
| good standir<br>days of appli                                      |                                                                        | ate of S                                                      | tutuo notoa                                                                   |                                                                               |                                                                    |                                                                |                                                      |                                             |   |     |                      |                                   |                                             |