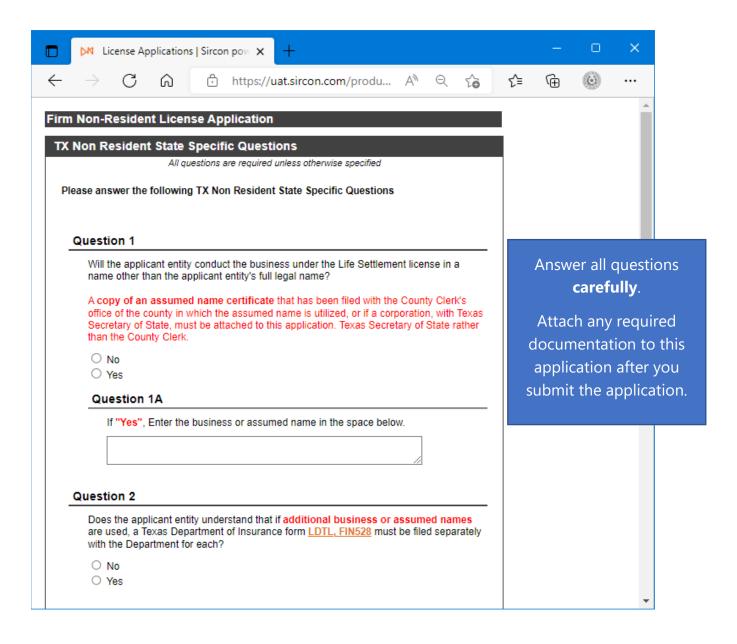

## For Non-Resident applications

https://www.sircon.com/index.jsp

Select "Apply for a License"

Select "New Insurance License"

Select "Non-Resident", select "Firm", and then "Continue".

Select your **State of Residency**.

Select your **State of Residency**.

Select "Texas"

Select "Continue".

| ► License A                                                        | plications                                                             | Sircon                                                        | I bow X                                                                       | +                                                                             |                                                                    |                                                                |                                                      |                                             |   |     |                      | 0                                 | ×                                           |
|--------------------------------------------------------------------|------------------------------------------------------------------------|---------------------------------------------------------------|-------------------------------------------------------------------------------|-------------------------------------------------------------------------------|--------------------------------------------------------------------|----------------------------------------------------------------|------------------------------------------------------|---------------------------------------------|---|-----|----------------------|-----------------------------------|---------------------------------------------|
| $\rightarrow$ G                                                    | 6                                                                      | Ô                                                             | https://u                                                                     | at.sircon.c                                                                   | om/pro                                                             | du                                                             | <b>∀</b> η ∈                                         | 2 (                                         | ò | ₹]= | (H)                  |                                   | •••                                         |
| Question 3                                                         |                                                                        |                                                               |                                                                               |                                                                               |                                                                    |                                                                |                                                      |                                             |   |     |                      |                                   | •                                           |
| Does the app<br>may be com                                         |                                                                        |                                                               |                                                                               |                                                                               |                                                                    | _                                                              |                                                      |                                             |   |     |                      |                                   |                                             |
| Question                                                           | 3A                                                                     |                                                               |                                                                               |                                                                               |                                                                    |                                                                |                                                      |                                             |   |     |                      |                                   |                                             |
| license r<br>for servi<br>Sec. 111<br>Enter the                    | nust provid<br>ce of proce<br>1A.003.<br>e name of T                   | de an ap<br>ess in the<br>Texas A                             | ss - All nonr ppointment ii e state of Te gent for Ser                        | ncluding the<br>exas as requ<br>vice of Prod                                  | e name a<br>uired in th<br>cess:                                   | nd addre                                                       | ss of th<br>Insuran                                  | eir ag<br>ice Co                            |   |     | Atta<br>docu<br>appl | care<br>ach an<br>menta<br>icatio | question fully.  y requirent to after years |
| State, an                                                          | id Zip Code                                                            | e)                                                            |                                                                               |                                                                               |                                                                    |                                                                |                                                      |                                             |   |     |                      |                                   | I                                           |
| All Nonreside<br>liability partn<br>by the applic<br>generally the | erships mu<br>cant's state<br>Secretary<br>d that all s<br>g, be seale | ust provi<br>te of dor<br>of State<br>state taxe<br>ed by the | ide a copy o<br>micile publi<br>e. The certifi<br>es and fees<br>e state, and | of a certificat<br>or records or<br>icate docun<br>have been<br>I be an origi | te of statu<br>ustodian i<br>nents that<br>paid. The<br>inal docur | is is a de<br>for corpe<br>t the con<br>e certific<br>ment dat | ocumen<br>rate red<br>pany is<br>ate mus<br>ed withi | t issue<br>cords,<br>duly<br>t shov<br>n 30 | d |     |                      |                                   |                                             |
| organized ar<br>good standir<br>days of appli<br>Will a copy o     |                                                                        | ate of S                                                      | tatas notoa                                                                   |                                                                               |                                                                    |                                                                |                                                      |                                             |   | 1   |                      |                                   |                                             |
| good standir<br>days of appli                                      |                                                                        | ate of S                                                      | tutuo notoa                                                                   |                                                                               |                                                                    |                                                                |                                                      |                                             |   |     |                      |                                   |                                             |