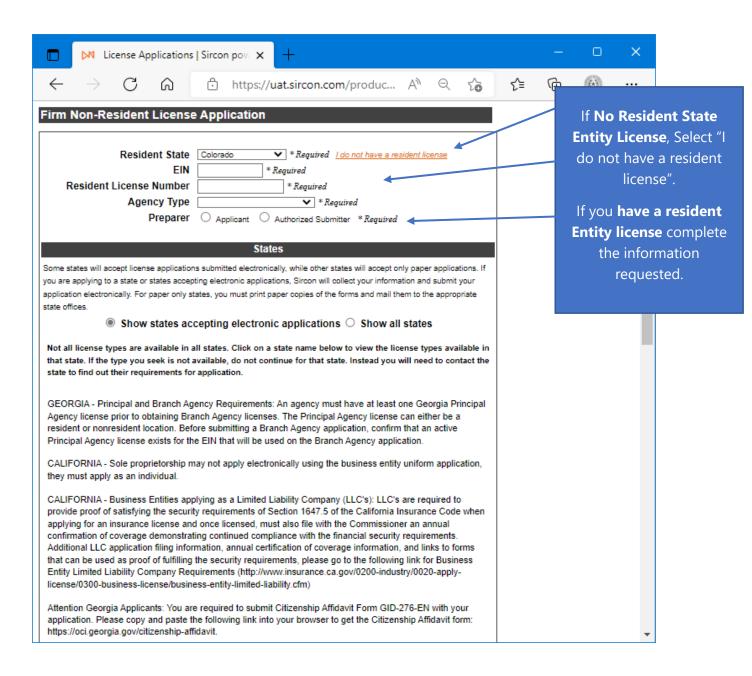

## For Non-Resident applications

https://www.sircon.com/index.jsp



Select "Apply for a License"



Select "New Insurance License"



Select "Non-Resident", select "Firm", and then "Continue".



Select your **State of Residency**.









Select your **State of Residency**.





Select "Texas"



Select "Continue".













| ► License A                                                        | plications                                                             | Sircon                                                        | I bow X                                                                       | +                                                                             |                                                                    |                                                                |                                                      |                                             |   |     |                      | 0                                 | ×