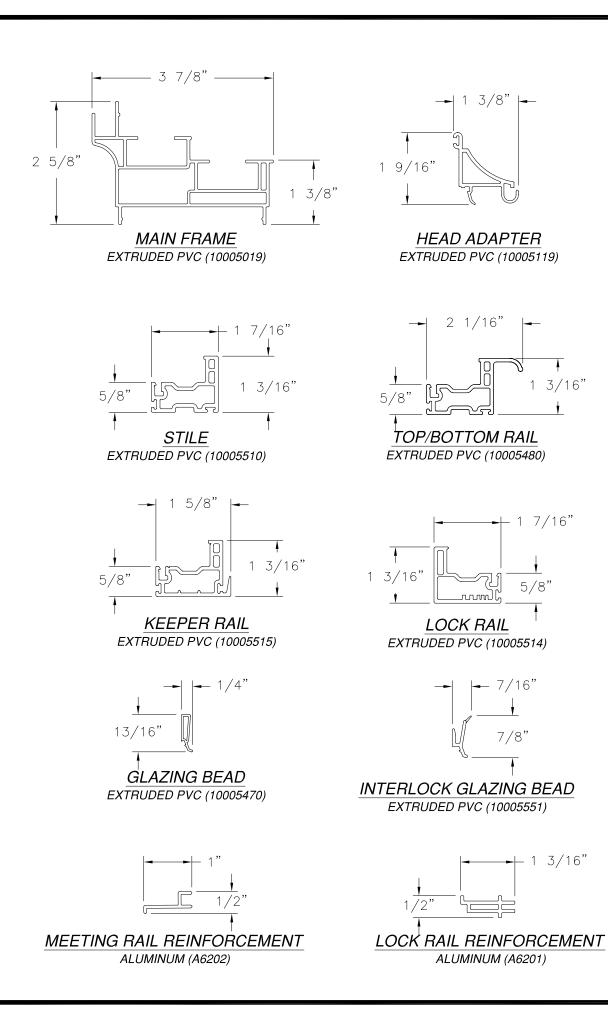

## EXTRUDED PVC (10005126)

|                |                  |                                         |                    | REVISIO | NS       |            |            |
|----------------|------------------|-----------------------------------------|--------------------|---------|----------|------------|------------|
|                | REV              |                                         | DESCRIPTIO         | DN      |          | DATE       | APPROVED   |
|                | A                | REVISED PER                             | NEW COD            | E       |          | 10/11/2021 | R.L.       |
|                |                  |                                         |                    |         |          | SIGNED:    |            |
|                | \٨/              |                                         | рт                 |         |          | 221212     | unin.      |
|                | 576              | INDOW MAI<br>0 albert pi<br>yal, ar 719 | KE                 |         |          | ALL CALL   |            |
| 2945 DOU       |                  | HUNG WINDO<br>NON-IMPACT<br>COMPONENTS  |                    | X 72"   |          |            | 1889       |
| drawn:<br>A.R. |                  |                                         | 03463              |         | rev<br>A |            | AL ENVIRON |
| SCALE NTS      | <sup>E</sup> 07/ | /03/19                                  | <sup>SHEET</sup> 5 | OF 5    |          |            |            |