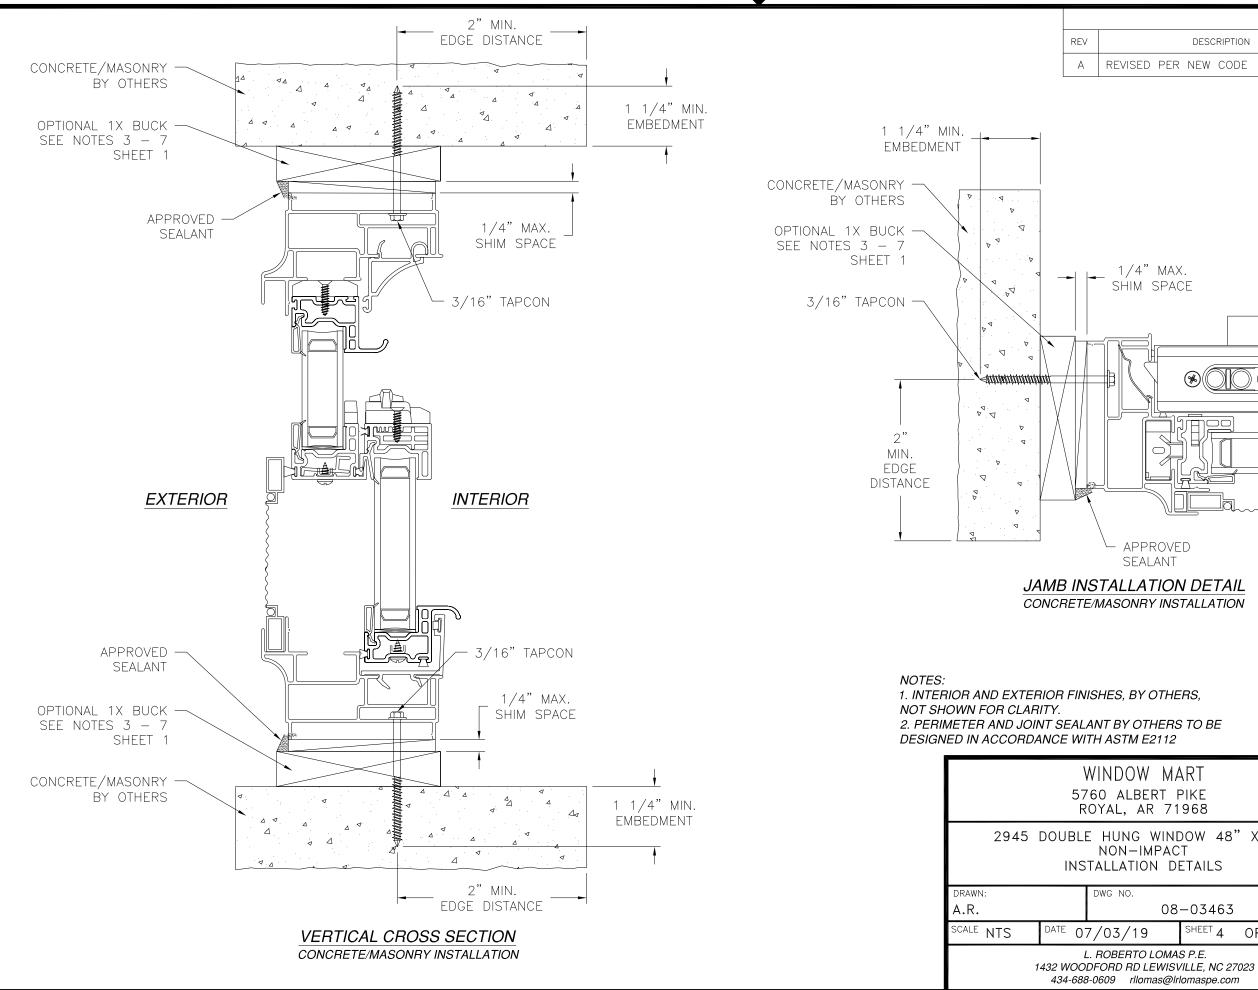

NOTES:

- 1. THE PRODUCT SHOWN HEREIN IS DESIGNED AND MANUFACTURED TO COMPLY WITH REQUIREMENTS OF THE 2018 IBC AND 2018 IRC.
- 2. WOOD FRAMING AND MASONRY OPENING TO BE DESIGNED AND ANCHORED TO PROPERLY TRANSFER ALL LOADS TO STRUCTURE. FRAMING AND MASONRY OPENING IS THE RESPONSIBILITY OF THE ARCHITECT OR ENGINEER OF RECORD.
- 3. 1X BUCK OVER MASONRY/CONCRETE IS OPTIONAL.
- 4. WHERE SHIM OR BUCK THICKNESS IS LESS THAN 1-1/2" UNITS MUST BE ANCHORED THROUGH THE FRAME IN ACCORDANCE WITH MANUFACTURER'S PUBLISHED INSTALLATION INSTRUCTIONS. ANCHORS SHALL BE SECURELY FASTENED DIRECTLY INTO MASONRY, CONCRETE OR OTHER STRUCTURAL SUBSTRATE MATERIAL.
- 5. WHERE WOOD BUCK THICKNESS IS 1-1/2" OR GREATER, BUCK SHALL BE SECURELY FASTENED TO MASONRY, CONCRETE OR OTHER STRUCTURAL SUBSTRATE. UNITS MAY BE ANCHORED THROUGH FRAME TO SECURED WOOD BUCK IN ACCORDANCE WITH MANUFACTURER'S PUBLISHED INSTALLATION INSTRUCTIONS.
- 6. WHERE 1X BUCK IS NOT USED DISSIMILAR MATERIALS MUST BE SEPARATED WITH APPROVED COATING OR MEMBRANE. SELECTION OF COATING OR MEMBRANE IS THE RESPONSIBILITY OF THE ARCHITECT OR ENGINEER OF RECORD.
- 7. BUCKS SHALL EXTEND BEYOND UNIT FRAME INTERIOR FACE SO THAT FULL FRAME SUPPORT IS PROVIDED.
- 8. SHIM AS REQUIRED AT EACH ANCHOR LOCATION WITH LOAD BEARING SHIM. SHIM WHERE SPACE OF 1/16" OR GREATER OCCURS. MAXIMUM ALLOWABLE SHIM STACK TO BE 1/4".
- 9. SHIMS SHALL BE LOCATED, APPLIED AND MADE FROM MATERIALS AND THICKNESS CAPABLE OF SUSTAINING APPLICABLE LOADS.
- 10. WIND LOAD DURATION FACTOR Cd=1.6 WAS USED FOR WOOD ANCHOR CALCULATIONS.
- 11. FRAME MATERIAL: EXTRUDED RIGID PVC.
- 12. UNITS MUST BE GLAZED PER ASTM E1300.
- 13. APPROVED IMPACT PROTECTIVE SYSTEM IS REQUIRED FOR THIS PRODUCT IN WIND BORNE DEBRIS REGIONS.
- 14. FOR ANCHORING THROUGH FRAME INTO WOOD FRAMING OR 2X BUCK USE #8 WOOD SCREWS WITH SUFFICIENT LENGTH TO ACHIEVE A 1 1/4" MINIMUM EMBEDMENT INTO SUBSTRATE. LOCATE ANCHORS AS SHOWN IN ELEVATIONS AND INSTALLATION DETAILS.

- 15. FOR ANCHORING THROUGH FRAME INTO MASONRY/CONCRETE USE 3/16" TAPCONS WITH SUFFICIENT LENGTH TO ACHIEVE A 1 1/4" MINIMUM EMBEDMENT INTO SUBSTRATE WITH 2" MINIMUM EDGE DISTANCE. LOCATE ANCHORS AS SHOWN IN ELEVATIONS AND INSTALLATION DETAILS.
- 16. FOR ANCHORING THROUGH FRAME INTO METAL STRUCTURE USE #8 SMS OR SELF DRILLING SCREWS WITH SUFFICIENT LENGTH TO ACHIEVE 3 THREADS MINIMUM BEYOND STRUCTURE INTERIOR WALL. LOCATE ANCHORS AS SHOWN IN ELEVATIONS AND INSTALLATION DETAILS.
- 17. ALL FASTENERS TO BE CORROSION RESISTANT.
- 18. INSTALLATION ANCHORS SHALL BE INSTALLED IN ACCORDANCE WITH ANCHOR MANUFACTURER'S INSTALLATION INSTRUCTIONS AND ANCHORS SHALL NOT BE USED IN SUBSTRATES WITH STRENGTHS LESS THAN THE MINIMUM STRENGTH SPECIFIED BELOW: A. WOOD: MINIMUM SPECIFIC GRAVITY OF G=0.42
  - B. CONCRETE: MINIMUM COMPRESSIVE STRENGTH OF 2,000 PSI.
  - C. MASONRY: HOLLOW/FILLED BLOCK PER ASTM C90 WITH Fm=2,000PSI MINIMUM.
  - D. METAL STRUCTURE: STEEL 18GA (.048") FY=33KSI/FU=52KSI OR ALUMINUM 6063-T5 FU=30KSI 1/8" THICK MINIMUM

 $\mathbf{T}$ 

| REVISIONS                                   |                                                                                                                                                                                                                                                                                                                                                                                                                                                                                                                                                                                                                                                                                                                                                                                                                                                                                                                                                                                                                                                                                                                                                                                                                                                                                                                                                                                                                                                                                                                                                                                                                                                                                                                                                                                                                                                                                                                                                                                                                                                                                                                                |                                                   |
|---------------------------------------------|--------------------------------------------------------------------------------------------------------------------------------------------------------------------------------------------------------------------------------------------------------------------------------------------------------------------------------------------------------------------------------------------------------------------------------------------------------------------------------------------------------------------------------------------------------------------------------------------------------------------------------------------------------------------------------------------------------------------------------------------------------------------------------------------------------------------------------------------------------------------------------------------------------------------------------------------------------------------------------------------------------------------------------------------------------------------------------------------------------------------------------------------------------------------------------------------------------------------------------------------------------------------------------------------------------------------------------------------------------------------------------------------------------------------------------------------------------------------------------------------------------------------------------------------------------------------------------------------------------------------------------------------------------------------------------------------------------------------------------------------------------------------------------------------------------------------------------------------------------------------------------------------------------------------------------------------------------------------------------------------------------------------------------------------------------------------------------------------------------------------------------|---------------------------------------------------|
| DESCRIPTION                                 | DATE                                                                                                                                                                                                                                                                                                                                                                                                                                                                                                                                                                                                                                                                                                                                                                                                                                                                                                                                                                                                                                                                                                                                                                                                                                                                                                                                                                                                                                                                                                                                                                                                                                                                                                                                                                                                                                                                                                                                                                                                                                                                                                                           | APPROVED                                          |
| ED PER NEW CODE                             | 10/11/2021                                                                                                                                                                                                                                                                                                                                                                                                                                                                                                                                                                                                                                                                                                                                                                                                                                                                                                                                                                                                                                                                                                                                                                                                                                                                                                                                                                                                                                                                                                                                                                                                                                                                                                                                                                                                                                                                                                                                                                                                                                                                                                                     | R.L.                                              |
| 4" MAX.<br>M SPACE INTERIOR                 | 2                                                                                                                                                                                                                                                                                                                                                                                                                                                                                                                                                                                                                                                                                                                                                                                                                                                                                                                                                                                                                                                                                                                                                                                                                                                                                                                                                                                                                                                                                                                                                                                                                                                                                                                                                                                                                                                                                                                                                                                                                                                                                                                              |                                                   |
|                                             |                                                                                                                                                                                                                                                                                                                                                                                                                                                                                                                                                                                                                                                                                                                                                                                                                                                                                                                                                                                                                                                                                                                                                                                                                                                                                                                                                                                                                                                                                                                                                                                                                                                                                                                                                                                                                                                                                                                                                                                                                                                                                                                                |                                                   |
| PROVED EXTERIOR                             | 7                                                                                                                                                                                                                                                                                                                                                                                                                                                                                                                                                                                                                                                                                                                                                                                                                                                                                                                                                                                                                                                                                                                                                                                                                                                                                                                                                                                                                                                                                                                                                                                                                                                                                                                                                                                                                                                                                                                                                                                                                                                                                                                              |                                                   |
| ALANT <u>EXTERNO</u>                        | _                                                                                                                                                                                                                                                                                                                                                                                                                                                                                                                                                                                                                                                                                                                                                                                                                                                                                                                                                                                                                                                                                                                                                                                                                                                                                                                                                                                                                                                                                                                                                                                                                                                                                                                                                                                                                                                                                                                                                                                                                                                                                                                              |                                                   |
| ATION DETAIL<br>IRY INSTALLATION            |                                                                                                                                                                                                                                                                                                                                                                                                                                                                                                                                                                                                                                                                                                                                                                                                                                                                                                                                                                                                                                                                                                                                                                                                                                                                                                                                                                                                                                                                                                                                                                                                                                                                                                                                                                                                                                                                                                                                                                                                                                                                                                                                |                                                   |
| Y OTHERS,                                   |                                                                                                                                                                                                                                                                                                                                                                                                                                                                                                                                                                                                                                                                                                                                                                                                                                                                                                                                                                                                                                                                                                                                                                                                                                                                                                                                                                                                                                                                                                                                                                                                                                                                                                                                                                                                                                                                                                                                                                                                                                                                                                                                |                                                   |
| OTHERS TO BE<br>I E2112                     | SIGNED:                                                                                                                                                                                                                                                                                                                                                                                                                                                                                                                                                                                                                                                                                                                                                                                                                                                                                                                                                                                                                                                                                                                                                                                                                                                                                                                                                                                                                                                                                                                                                                                                                                                                                                                                                                                                                                                                                                                                                                                                                                                                                                                        | 10/11/2021                                        |
| W MART<br>bert pike<br>ar 71968             | A PARTY AND A PART | F TELYNNAR<br>XXXXXXXXXXXXXXXXXXXXXXXXXXXXXXXXXXX |
| G WINDOW 48" X 72"<br>IMPACT<br>ION DETAILS | 0.0                                                                                                                                                                                                                                                                                                                                                                                                                                                                                                                                                                                                                                                                                                                                                                                                                                                                                                                                                                                                                                                                                                                                                                                                                                                                                                                                                                                                                                                                                                                                                                                                                                                                                                                                                                                                                                                                                                                                                                                                                                                                                                                            | NSE <sup>D</sup>                                  |
| 08-03463 REV                                | ·122222                                                                                                                                                                                                                                                                                                                                                                                                                                                                                                                                                                                                                                                                                                                                                                                                                                                                                                                                                                                                                                                                                                                                                                                                                                                                                                                                                                                                                                                                                                                                                                                                                                                                                                                                                                                                                                                                                                                                                                                                                                                                                                                        | AL CLOCK                                          |
| 9 <sup>SHEET</sup> 4 OF 5                   |                                                                                                                                                                                                                                                                                                                                                                                                                                                                                                                                                                                                                                                                                                                                                                                                                                                                                                                                                                                                                                                                                                                                                                                                                                                                                                                                                                                                                                                                                                                                                                                                                                                                                                                                                                                                                                                                                                                                                                                                                                                                                                                                |                                                   |
|                                             |                                                                                                                                                                                                                                                                                                                                                                                                                                                                                                                                                                                                                                                                                                                                                                                                                                                                                                                                                                                                                                                                                                                                                                                                                                                                                                                                                                                                                                                                                                                                                                                                                                                                                                                                                                                                                                                                                                                                                                                                                                                                                                                                |                                                   |