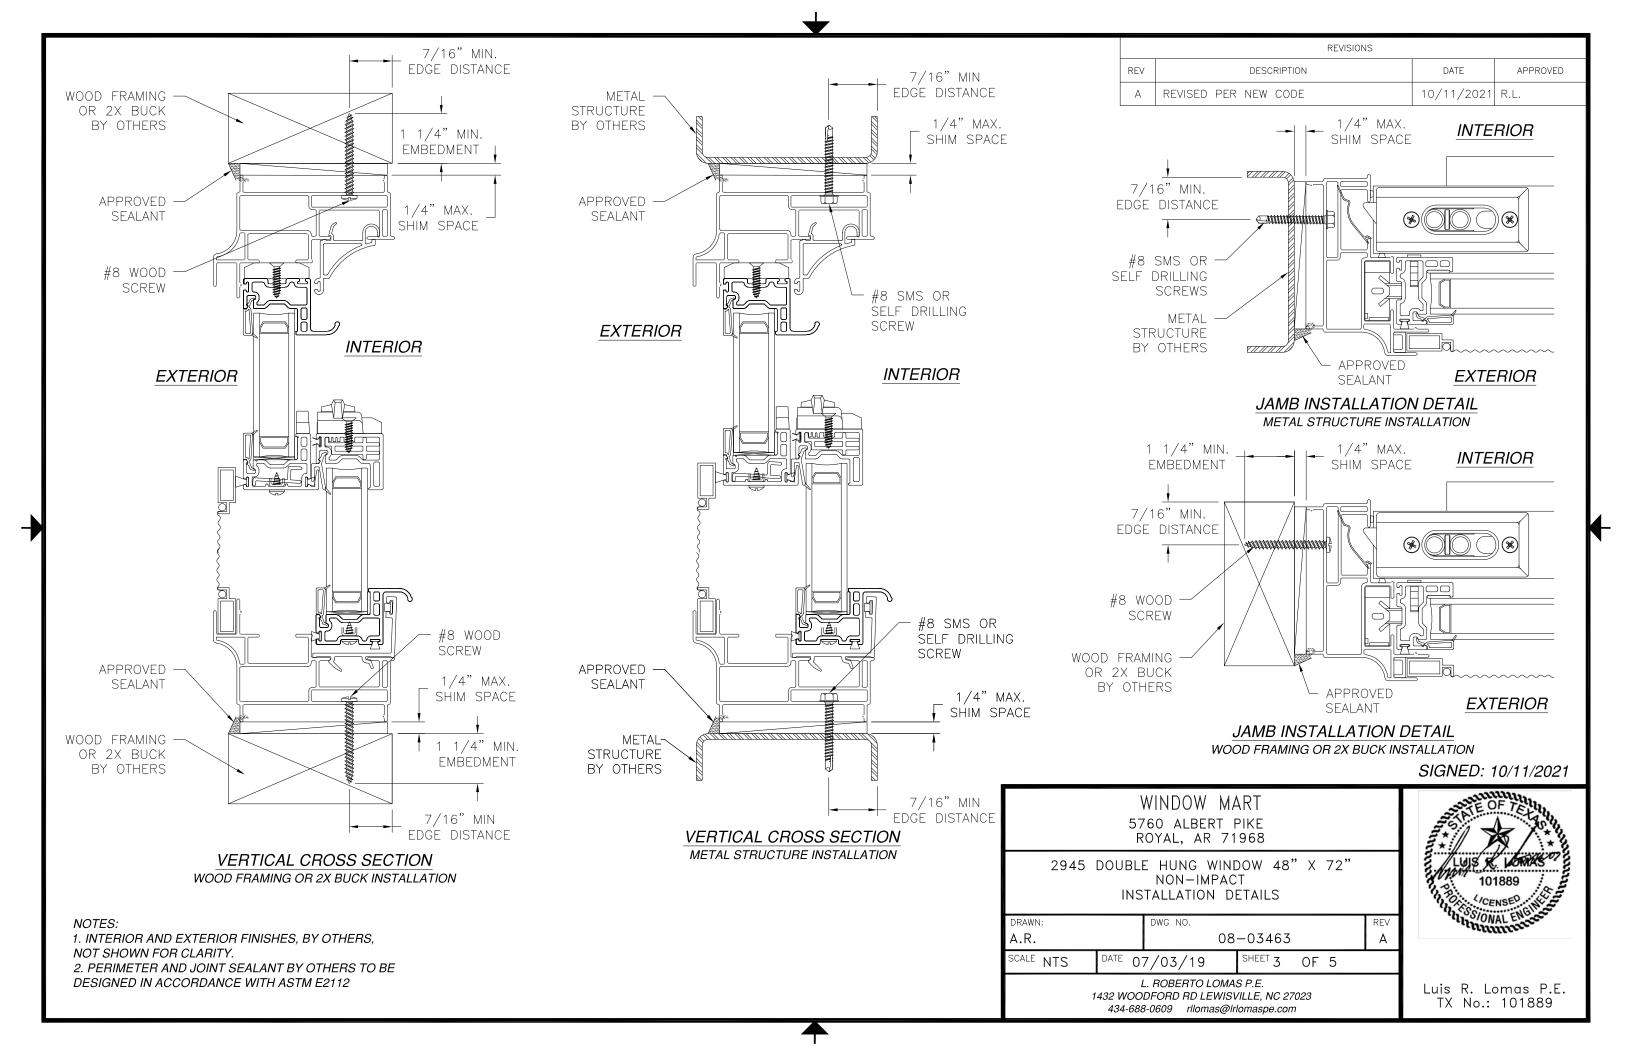

|     | REVISIONS            |            |          |
|-----|----------------------|------------|----------|
| REV | DESCRIPTION          | DATE       | APPROVED |
| А   | REVISED PER NEW CODE | 10/11/2021 | R.L.     |

NOTES:

- 1. THE PRODUCT SHOWN HEREIN IS DESIGNED AND MANUFACTURED TO COMPLY WITH REQUIREMENTS OF THE 2018 IBC AND 2018 IRC.
- 2. WOOD FRAMING AND MASONRY OPENING TO BE DESIGNED AND ANCHORED TO PROPERLY TRANSFER ALL LOADS TO STRUCTURE. FRAMING AND MASONRY OPENING IS THE RESPONSIBILITY OF THE ARCHITECT OR ENGINEER OF RECORD.
- 3. 1X BUCK OVER MASONRY/CONCRETE IS OPTIONAL.
- 4. WHERE SHIM OR BUCK THICKNESS IS LESS THAN 1-1/2" UNITS MUST BE ANCHORED THROUGH THE FRAME IN ACCORDANCE WITH MANUFACTURER'S PUBLISHED INSTALLATION INSTRUCTIONS. ANCHORS SHALL BE SECURELY FASTENED DIRECTLY INTO MASONRY, CONCRETE OR OTHER STRUCTURAL SUBSTRATE MATERIAL.
- 5. WHERE WOOD BUCK THICKNESS IS 1-1/2" OR GREATER, BUCK SHALL BE SECURELY FASTENED TO MASONRY, CONCRETE OR OTHER STRUCTURAL SUBSTRATE. UNITS MAY BE ANCHORED THROUGH FRAME TO SECURED WOOD BUCK IN ACCORDANCE WITH MANUFACTURER'S PUBLISHED INSTALLATION INSTRUCTIONS.
- 6. WHERE 1X BUCK IS NOT USED DISSIMILAR MATERIALS MUST BE SEPARATED WITH APPROVED COATING OR MEMBRANE. SELECTION OF COATING OR MEMBRANE IS THE RESPONSIBILITY OF THE ARCHITECT OR ENGINEER OF RECORD.
- 7. BUCKS SHALL EXTEND BEYOND UNIT FRAME INTERIOR FACE SO THAT FULL FRAME SUPPORT IS PROVIDED.
- 8. SHIM AS REQUIRED AT EACH ANCHOR LOCATION WITH LOAD BEARING SHIM. SHIM WHERE SPACE OF 1/16" OR GREATER OCCURS. MAXIMUM ALLOWABLE SHIM STACK TO BE 1/4".
- 9. SHIMS SHALL BE LOCATED, APPLIED AND MADE FROM MATERIALS AND THICKNESS CAPABLE OF SUSTAINING APPLICABLE LOADS.
- 10. WIND LOAD DURATION FACTOR Cd=1.6 WAS USED FOR WOOD ANCHOR CALCULATIONS.
- 11. FRAME MATERIAL: EXTRUDED RIGID PVC.
- 12. UNITS MUST BE GLAZED PER ASTM E1300.
- 13. APPROVED IMPACT PROTECTIVE SYSTEM IS REQUIRED FOR THIS PRODUCT IN WIND BORNE DEBRIS REGIONS.
- 14. FOR ANCHORING THROUGH FRAME INTO WOOD FRAMING OR 2X BUCK USE #8 WOOD SCREWS WITH SUFFICIENT LENGTH TO ACHIEVE A 1 1/4" MINIMUM EMBEDMENT INTO SUBSTRATE. LOCATE ANCHORS AS SHOWN IN ELEVATIONS AND INSTALLATION DETAILS.

- 15. FOR ANCHORING THROUGH FRAME INTO MASONRY/CONCRETE USE 3/16" TAPCONS WITH SUFFICIENT LENGTH TO ACHIEVE A 1 1/4" MINIMUM EMBEDMENT INTO SUBSTRATE WITH 2" MINIMUM EDGE DISTANCE. LOCATE ANCHORS AS SHOWN IN ELEVATIONS AND INSTALLATION DETAILS.
- 16. FOR ANCHORING THROUGH FRAME INTO METAL STRUCTURE USE #8 SMS OR SELF DRILLING SCREWS WITH SUFFICIENT LENGTH TO ACHIEVE 3 THREADS MINIMUM BEYOND STRUCTURE INTERIOR WALL. LOCATE ANCHORS AS SHOWN IN ELEVATIONS AND INSTALLATION DETAILS.
- 17. ALL FASTENERS TO BE CORROSION RESISTANT.
- 18. INSTALLATION ANCHORS SHALL BE INSTALLED IN ACCORDANCE WITH ANCHOR MANUFACTURER'S INSTALLATION INSTRUCTIONS AND ANCHORS SHALL NOT BE USED IN SUBSTRATES WITH STRENGTHS LESS THAN THE MINIMUM STRENGTH SPECIFIED BELOW: A. WOOD: MINIMUM SPECIFIC GRAVITY OF G=0.42
  - B. CONCRETE: MINIMUM COMPRESSIVE STRENGTH OF 2,000 PSI.
  - C. MASONRY: HOLLOW/FILLED BLOCK PER ASTM C90 WITH Fm=2,000PSI MINIMUM.
  - D. METAL STRUCTURE: STEEL 18GA (.048") FY=33KSI/FU=52KSI OR ALUMINUM 6063-T5 FU=30KSI 1/8" THICK MINIMUM

 $\mathbf{T}$ 

| REVISIONS                                   |                                                                                                                                                                                                                                                                                                                                                                                                                                                                                                                                                                                                                                                                                                                                                                                                                                                                                                                                                                                                                                                                                                                                                                                                                                                                                                                                                                                                                                                                                                                                                                                                                                                                                                                                                                                                                                                                                                                                                                                                                                                                                                                                |                                                   |
|---------------------------------------------|--------------------------------------------------------------------------------------------------------------------------------------------------------------------------------------------------------------------------------------------------------------------------------------------------------------------------------------------------------------------------------------------------------------------------------------------------------------------------------------------------------------------------------------------------------------------------------------------------------------------------------------------------------------------------------------------------------------------------------------------------------------------------------------------------------------------------------------------------------------------------------------------------------------------------------------------------------------------------------------------------------------------------------------------------------------------------------------------------------------------------------------------------------------------------------------------------------------------------------------------------------------------------------------------------------------------------------------------------------------------------------------------------------------------------------------------------------------------------------------------------------------------------------------------------------------------------------------------------------------------------------------------------------------------------------------------------------------------------------------------------------------------------------------------------------------------------------------------------------------------------------------------------------------------------------------------------------------------------------------------------------------------------------------------------------------------------------------------------------------------------------|---------------------------------------------------|
| DESCRIPTION                                 | DATE                                                                                                                                                                                                                                                                                                                                                                                                                                                                                                                                                                                                                                                                                                                                                                                                                                                                                                                                                                                                                                                                                                                                                                                                                                                                                                                                                                                                                                                                                                                                                                                                                                                                                                                                                                                                                                                                                                                                                                                                                                                                                                                           | APPROVED                                          |
| ED PER NEW CODE                             | 10/11/2021                                                                                                                                                                                                                                                                                                                                                                                                                                                                                                                                                                                                                                                                                                                                                                                                                                                                                                                                                                                                                                                                                                                                                                                                                                                                                                                                                                                                                                                                                                                                                                                                                                                                                                                                                                                                                                                                                                                                                                                                                                                                                                                     | R.L.                                              |
| 4" MAX.<br>M SPACE INTERIOR                 | 2                                                                                                                                                                                                                                                                                                                                                                                                                                                                                                                                                                                                                                                                                                                                                                                                                                                                                                                                                                                                                                                                                                                                                                                                                                                                                                                                                                                                                                                                                                                                                                                                                                                                                                                                                                                                                                                                                                                                                                                                                                                                                                                              |                                                   |
|                                             |                                                                                                                                                                                                                                                                                                                                                                                                                                                                                                                                                                                                                                                                                                                                                                                                                                                                                                                                                                                                                                                                                                                                                                                                                                                                                                                                                                                                                                                                                                                                                                                                                                                                                                                                                                                                                                                                                                                                                                                                                                                                                                                                |                                                   |
| PROVED EXTERIOR                             | 7                                                                                                                                                                                                                                                                                                                                                                                                                                                                                                                                                                                                                                                                                                                                                                                                                                                                                                                                                                                                                                                                                                                                                                                                                                                                                                                                                                                                                                                                                                                                                                                                                                                                                                                                                                                                                                                                                                                                                                                                                                                                                                                              |                                                   |
| ALANT <u>EXTERNO</u>                        | _                                                                                                                                                                                                                                                                                                                                                                                                                                                                                                                                                                                                                                                                                                                                                                                                                                                                                                                                                                                                                                                                                                                                                                                                                                                                                                                                                                                                                                                                                                                                                                                                                                                                                                                                                                                                                                                                                                                                                                                                                                                                                                                              |                                                   |
| ATION DETAIL<br>IRY INSTALLATION            |                                                                                                                                                                                                                                                                                                                                                                                                                                                                                                                                                                                                                                                                                                                                                                                                                                                                                                                                                                                                                                                                                                                                                                                                                                                                                                                                                                                                                                                                                                                                                                                                                                                                                                                                                                                                                                                                                                                                                                                                                                                                                                                                |                                                   |
| Y OTHERS,                                   |                                                                                                                                                                                                                                                                                                                                                                                                                                                                                                                                                                                                                                                                                                                                                                                                                                                                                                                                                                                                                                                                                                                                                                                                                                                                                                                                                                                                                                                                                                                                                                                                                                                                                                                                                                                                                                                                                                                                                                                                                                                                                                                                |                                                   |
| OTHERS TO BE<br>I E2112                     | SIGNED:                                                                                                                                                                                                                                                                                                                                                                                                                                                                                                                                                                                                                                                                                                                                                                                                                                                                                                                                                                                                                                                                                                                                                                                                                                                                                                                                                                                                                                                                                                                                                                                                                                                                                                                                                                                                                                                                                                                                                                                                                                                                                                                        | 10/11/2021                                        |
| W MART<br>bert pike<br>ar 71968             | A PARTY AND A PART | F TELYNNAR<br>XXXXXXXXXXXXXXXXXXXXXXXXXXXXXXXXXXX |
| G WINDOW 48" X 72"<br>IMPACT<br>ION DETAILS | 0.0                                                                                                                                                                                                                                                                                                                                                                                                                                                                                                                                                                                                                                                                                                                                                                                                                                                                                                                                                                                                                                                                                                                                                                                                                                                                                                                                                                                                                                                                                                                                                                                                                                                                                                                                                                                                                                                                                                                                                                                                                                                                                                                            | NSE <sup>D</sup>                                  |
| 08-03463 REV                                | ·122222                                                                                                                                                                                                                                                                                                                                                                                                                                                                                                                                                                                                                                                                                                                                                                                                                                                                                                                                                                                                                                                                                                                                                                                                                                                                                                                                                                                                                                                                                                                                                                                                                                                                                                                                                                                                                                                                                                                                                                                                                                                                                                                        | AL CLOCK                                          |
| 9 <sup>SHEET</sup> 4 OF 5                   |                                                                                                                                                                                                                                                                                                                                                                                                                                                                                                                                                                                                                                                                                                                                                                                                                                                                                                                                                                                                                                                                                                                                                                                                                                                                                                                                                                                                                                                                                                                                                                                                                                                                                                                                                                                                                                                                                                                                                                                                                                                                                                                                |                                                   |
|                                             |                                                                                                                                                                                                                                                                                                                                                                                                                                                                                                                                                                                                                                                                                                                                                                                                                                                                                                                                                                                                                                                                                                                                                                                                                                                                                                                                                                                                                                                                                                                                                                                                                                                                                                                                                                                                                                                                                                                                                                                                                                                                                                                                |                                                   |