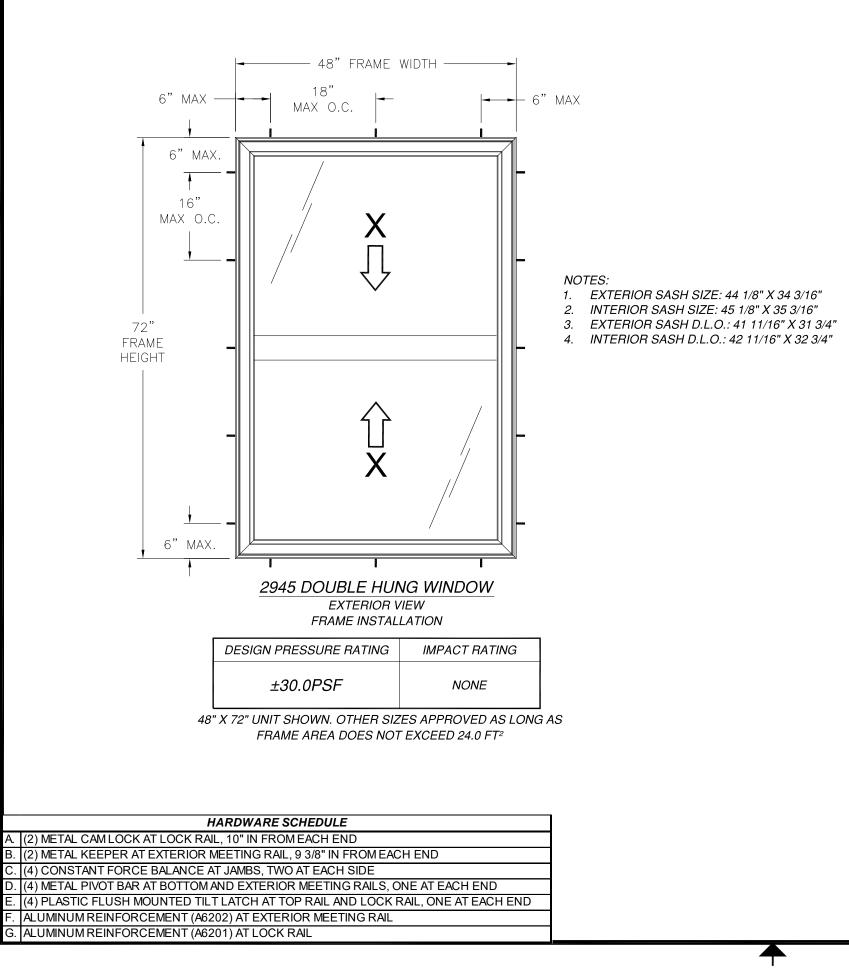

OLONED ADVANOADA

|                | REVISIONS |                                                                 |          |                                         |                          |  |
|----------------|-----------|-----------------------------------------------------------------|----------|-----------------------------------------|--------------------------|--|
|                | REV       | DESCRIPTION                                                     |          | DATE                                    | APPROVED                 |  |
|                | A         | REVISED PER NEW CODE                                            |          | 10/11/2021                              | R.L.                     |  |
|                |           |                                                                 |          |                                         |                          |  |
|                | 576       | INDOW MART                                                      |          | A S S S S S S S S S S S S S S S S S S S | DF TELSUS                |  |
| 2945 DOU       | JBLE      | YAL, AR 71968<br>HUNG WINDOW 48"X 72<br>NON-IMPACT<br>ELEVATION | 2"       |                                         | 1889<br>NSE <sup>O</sup> |  |
| DRAWN:<br>A.R. |           | WG NO.<br>08-03463                                              | REV<br>A | 12255/0N                                | AL ENGUIST               |  |
| SCALE NTS      |           | /03/19 SHEET 2 OF 5<br>ROBERTO LOMAS P.E.                       |          | Luis R. Lo                              |                          |  |