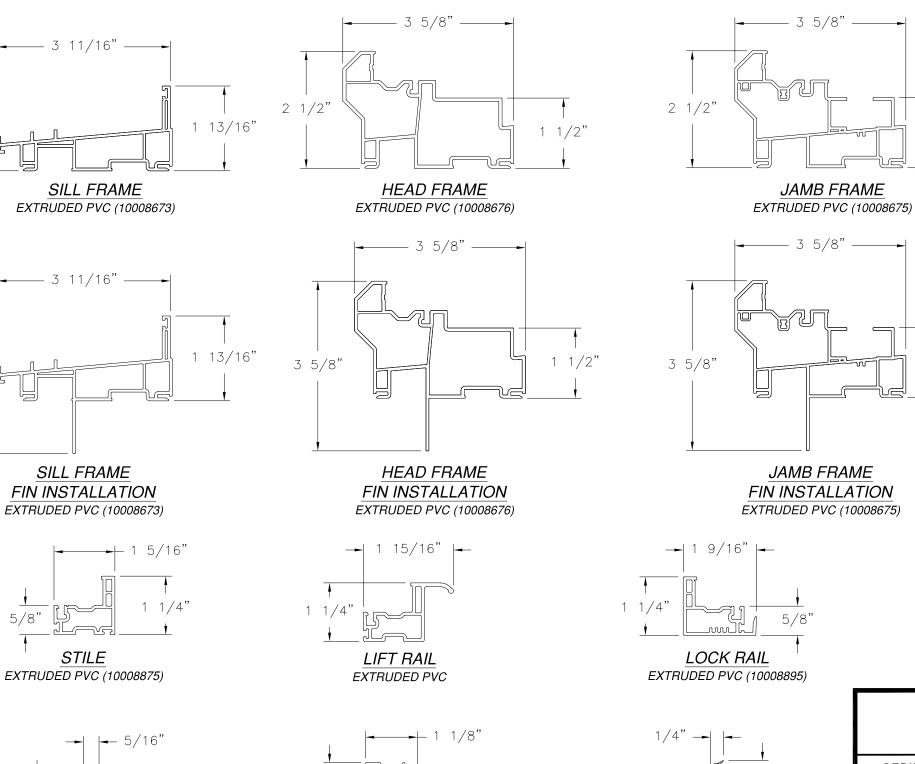

|       |     |                          |                      | 57      | WINDOW<br>760 alber<br>Royal, ar |
|-------|-----|--------------------------|----------------------|---------|----------------------------------|
|       |     |                          | SERIES               | 7100 N  | C VINYL S<br>NON-IMI             |
|       |     | TABLE OF CONTENTS        |                      |         | NOTE                             |
| SHEET | NO. | DESCRIPTION              | DRAWN:               |         | DWG NO.                          |
| 1     |     | NOTES                    | A.R.                 |         |                                  |
| 2     |     | ANCHORING AND ELEVATIONS | <sup>SCALE</sup> NTS | DATE 0  | 7/02/19                          |
| 3 -   | 5   | INSTALLATION DETAILS     |                      |         | L. ROBERTO L<br>DFORD RD LE      |
| 6     |     | COMPONENTS               |                      | 434-688 |                                  |
|       |     | <b>↑</b>                 |                      |         |                                  |

## SIGNED: 07/23/2019

Luis R. Lomas P.E. TX No.: 101889

3/4"

1 7/8"

 $\mathbf{T}$ 

|                    |                                      | SIGNED: 07/23/2019 |
|--------------------|--------------------------------------|--------------------|
| 57<br>F            | OF TELES                             |                    |
| SERIES 7100 N      | LUIS K. LOWAS<br>101889              |                    |
| DRAWN:             | DWG NO. F                            | REV CONAL EN CO    |
| A.R.               | 08-03460                             |                    |
| SCALE NTS DATE O   | 7/02/19 SHEET 6 OF 6                 |                    |
| 1432 WOC<br>434-68 | Luis R. Lomas P.E.<br>TX No.: 101889 |                    |