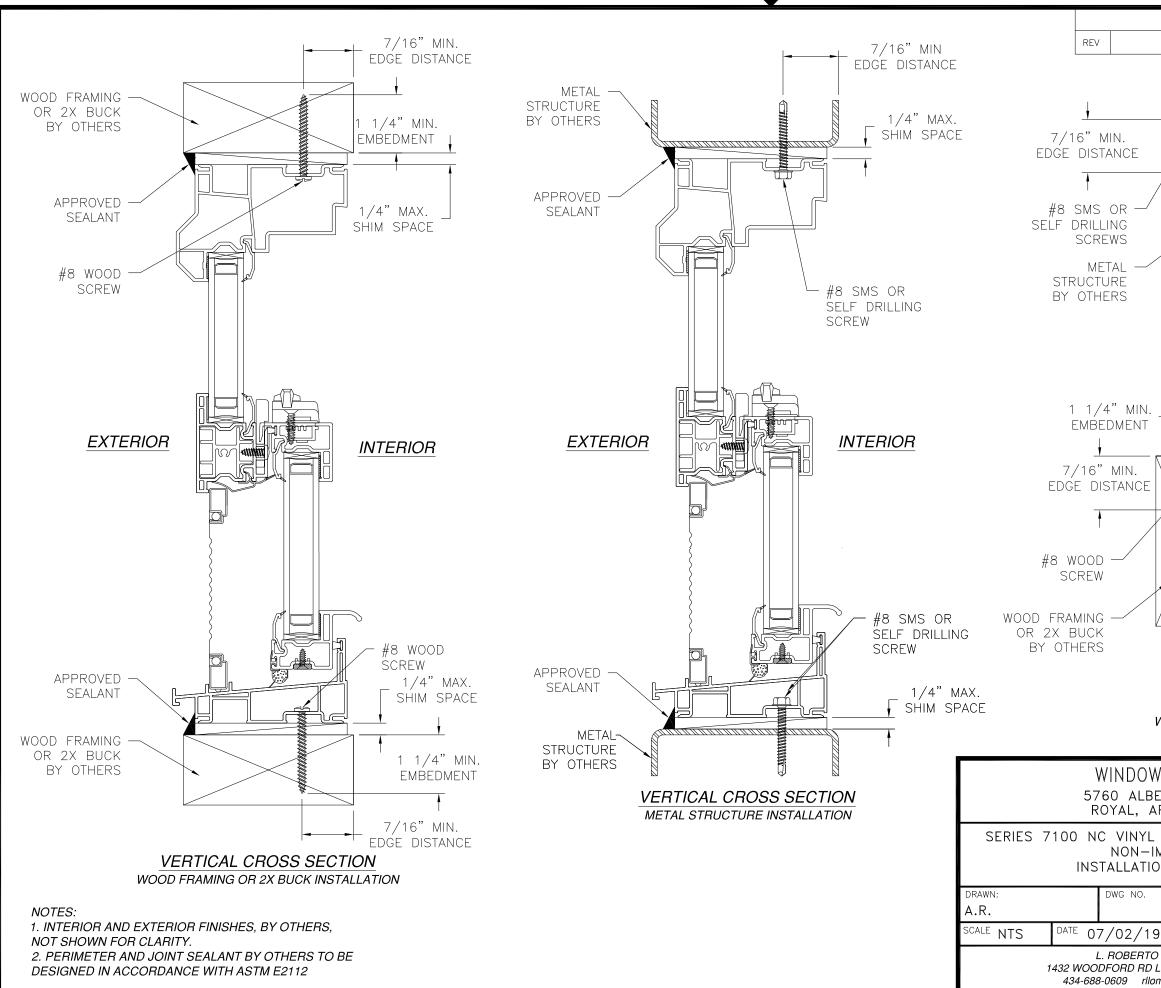

NOTES:

- 1. THE PRODUCT SHOWN HEREIN IS DESIGNED AND MANUFACTURED TO COMPLY WITH REQUIREMENTS OF THE 2006 IBC AND THE 2006 IRC WITH STATE OF TEXAS MODIFICATIONS AND WITH THE 2009 IBC, 2009 IRC, 2012 IBC, 2012 IRC, 2015 IBC AND 2015 IRC.
- 2. WOOD FRAMING AND MASONRY OPENING TO BE DESIGNED AND ANCHORED TO PROPERLY TRANSFER ALL LOADS TO STRUCTURE. FRAMING AND MASONRY OPENING IS THE RESPONSIBILITY OF THE ARCHITECT OR ENGINEER OF RECORD.
- 3. 1X BUCK OVER MASONRY/CONCRETE IS OPTIONAL.
- 4. WHERE SHIM OR BUCK THICKNESS IS LESS THAN 1-1/2" UNITS MUST BE ANCHORED THROUGH THE FRAME IN ACCORDANCE WITH MANUFACTURER'S PUBLISHED INSTALLATION INSTRUCTIONS. ANCHORS SHALL BE SECURELY FASTENED DIRECTLY INTO MASONRY, CONCRETE OR OTHER STRUCTURAL SUBSTRATE MATERIAL.
- 5. WHERE WOOD BUCK THICKNESS IS 1-1/2" OR GREATER, BUCK SHALL BE SECURELY FASTENED TO MASONRY, CONCRETE OR OTHER STRUCTURAL SUBSTRATE. UNITS MAY BE ANCHORED THROUGH FRAME TO SECURED WOOD BUCK IN ACCORDANCE WITH MANUFACTURER'S PUBLISHED INSTALLATION INSTRUCTIONS.
- 6. WHERE 1X BUCK IS NOT USED DISSIMILAR MATERIALS MUST BE SEPARATED WITH APPROVED COATING OR MEMBRANE. SELECTION OF COATING OR MEMBRANE IS THE RESPONSIBILITY OF THE ARCHITECT OR ENGINEER OF RECORD.
- 7. BUCKS SHALL EXTEND BEYOND UNIT FRAME INTERIOR FACE SO THAT FULL FRAME SUPPORT IS PROVIDED.
- 8. FOR FIN INSTALLATION SHIM AS NEEDED. FOR FRAME INSTALLATION SHIM AS REQUIRED AT EACH ANCHOR LOCATION WITH LOAD BEARING SHIM. SHIM WHERE SPACE OF 1/16" OR GREATER OCCURS. MAXIMUM ALLOWABLE SHIM STACK TO BE 1/4".
- 9. SHIMS SHALL BE LOCATED, APPLIED AND MADE FROM MATERIALS AND THICKNESS CAPABLE OF SUSTAINING APPLICABLE LOADS.
- 10. WIND LOAD DURATION FACTOR Cd=1.6 WAS USED FOR WOOD ANCHOR CALCULATIONS.
- 11. FRAME MATERIAL: EXTRUDED RIGID PVC.
- 12. UNITS MUST BE GLAZED PER ASTM E1300-04/09.
- 13. APPROVED IMPACT PROTECTIVE SYSTEM <u>IS REQUIRED</u> FOR THIS PRODUCT IN WIND BORNE DEBRIS REGIONS.
- 14. FOR ANCHORING THROUGH FIN INTO WOOD FRAMING OR 2X BUCK USE #8 WOOD SCREWS WITH SUFFICIENT LENGTH TO ACHIEVE A 1 1/4" MINIMUM EMBEDMENT INTO SUBSTRATE. LOCATE ANCHORS AS SHOWN IN ELEVATIONS AND INSTALLATION DETAILS.

- 15. FOR ANCHORING THROUGH FRAME INTO WOOD F SCREWS WITH SUFFICIENT LENGTH TO ACHIEVE A SUBSTRATE. LOCATE ANCHORS AS SHOWN IN EL
- 16. FOR ANCHORING THROUGH FRAME INTO MASONE SUFFICIENT LENGTH TO ACHIEVE A 1 1/4" MINI MINIMUM EDGE DISTANCE. LOCATE ANCHORS AS DETAILS.
- 17. FOR ANCHORING THROUGH FRAME INTO METAL S SCREWS WITH SUFFICIENT LENGTH TO ACHIEVE INTERIOR WALL. LOCATE ANCHORS AS SHOWN IN
- 18. ALL FASTENERS TO BE CORROSION RESISTANT.
- 19. INSTALLATION ANCHORS SHALL BE INSTALLED IN MANUFACTURER'S INSTALLATION INSTRUCTIONS A SUBSTRATES WITH STRENGTHS LESS THAN THE A. WOOD: MINIMUM SPECIFIC GRAVITY OF G=0.42
- B. CONCRETE: MINIMUM COMPRESSIVE STRENGTH
- C. MASONRY: HOLLOW/FILLED BLOCK PER ASTM
- D. METAL STRUCTURE: STEEL 18GA (.048") FY= ALUMINUM 6063-T5 FU=30KSI .048" THICK

| REVISIONS                                                    |              |          |
|--------------------------------------------------------------|--------------|----------|
| DESCRIPTION                                                  | DATE         | APPROVED |
|                                                              |              |          |
|                                                              |              |          |
|                                                              |              |          |
| FRAMING OR 2X BUCK USE #8                                    | WOOD         |          |
| A 1 1/4" MINIMUM EMBEDMENT                                   |              |          |
| LEVATIONS AND INSTALLATION DE<br>RY/CONCRETE USE 3/16" TAPCO |              |          |
| IMUM EMBEDMENT INTO SUBSTRA                                  |              |          |
| SHOWN IN ELEVATIONS AND INS                                  | STALLATION   |          |
| STRUCTURE USE #8 SMS OR SE                                   | ELE DRILLING | <u>`</u> |
| 3 THREADS MINIMUM BEYOND S                                   |              | '        |
| N ELEVATIONS AND INSTALLATION                                | DETAILS.     |          |
| N ACCORDANCE WITH ANCHOR                                     |              |          |
| AND ANCHORS SHALL NOT BE US                                  | SED IN       |          |
| MINIMUM STRENGTH SPECIFIED I                                 | BELOW:       |          |
| -2<br>H OF 2,000 PSI.                                        |              |          |
| 1 C90 WITH Fm=2,000PSI MINIMI                                | UM.          |          |
| =33KSI/FU=52KSI OR<br>MINIMUM                                |              |          |
|                                                              |              |          |