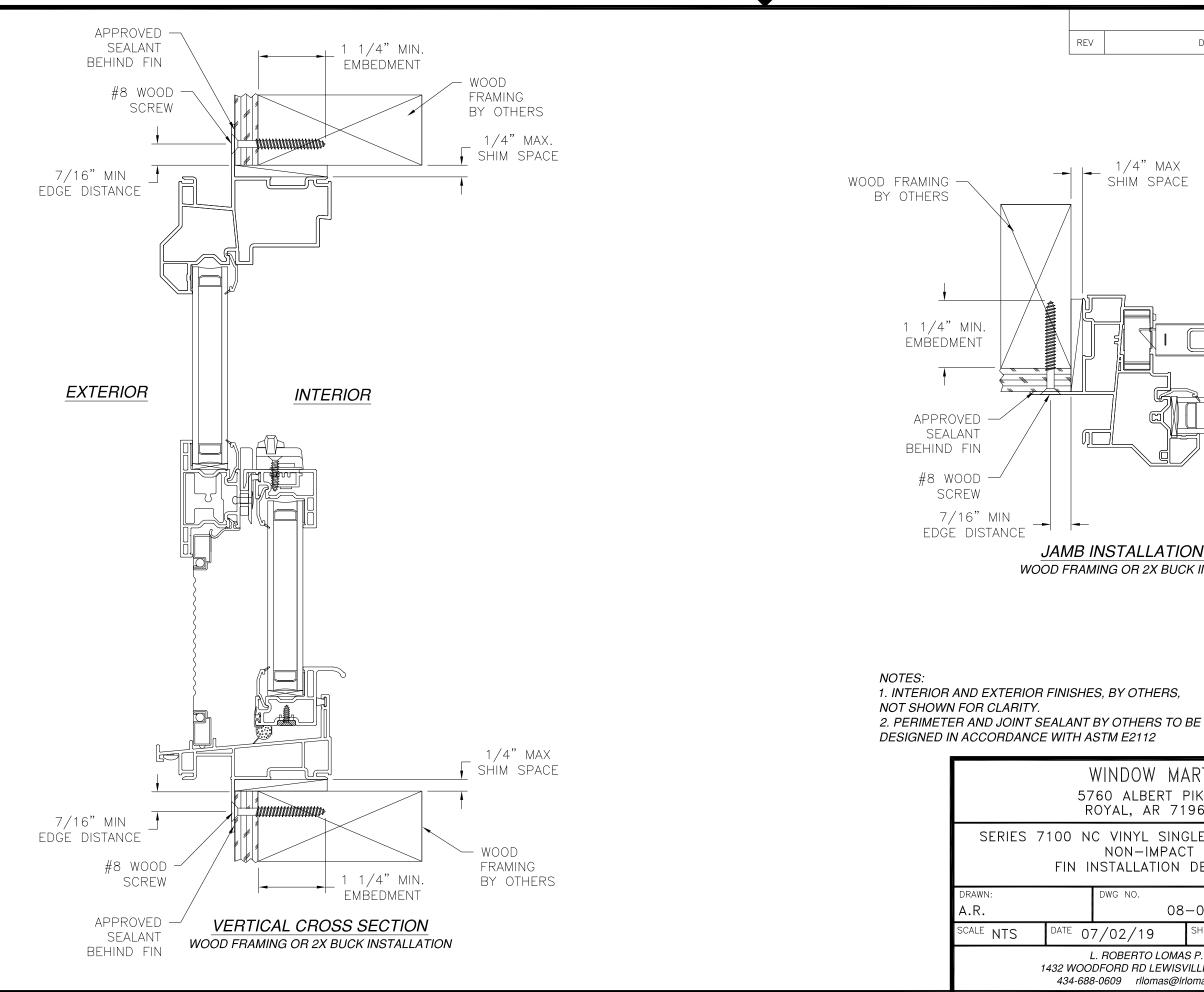

NOTES:

- 1. THE PRODUCT SHOWN HEREIN IS DESIGNED AND MANUFACTURED TO COMPLY WITH REQUIREMENTS OF THE 2006 IBC AND THE 2006 IRC WITH STATE OF TEXAS MODIFICATIONS AND WITH THE 2009 IBC, 2009 IRC, 2012 IBC, 2012 IRC, 2015 IBC AND 2015 IRC.
- 2. WOOD FRAMING AND MASONRY OPENING TO BE DESIGNED AND ANCHORED TO PROPERLY TRANSFER ALL LOADS TO STRUCTURE. FRAMING AND MASONRY OPENING IS THE RESPONSIBILITY OF THE ARCHITECT OR ENGINEER OF RECORD.
- 3. 1X BUCK OVER MASONRY/CONCRETE IS OPTIONAL.
- 4. WHERE SHIM OR BUCK THICKNESS IS LESS THAN 1-1/2" UNITS MUST BE ANCHORED THROUGH THE FRAME IN ACCORDANCE WITH MANUFACTURER'S PUBLISHED INSTALLATION INSTRUCTIONS. ANCHORS SHALL BE SECURELY FASTENED DIRECTLY INTO MASONRY, CONCRETE OR OTHER STRUCTURAL SUBSTRATE MATERIAL.
- 5. WHERE WOOD BUCK THICKNESS IS 1-1/2" OR GREATER, BUCK SHALL BE SECURELY FASTENED TO MASONRY, CONCRETE OR OTHER STRUCTURAL SUBSTRATE. UNITS MAY BE ANCHORED THROUGH FRAME TO SECURED WOOD BUCK IN ACCORDANCE WITH MANUFACTURER'S PUBLISHED INSTALLATION INSTRUCTIONS.
- 6. WHERE 1X BUCK IS NOT USED DISSIMILAR MATERIALS MUST BE SEPARATED WITH APPROVED COATING OR MEMBRANE. SELECTION OF COATING OR MEMBRANE IS THE RESPONSIBILITY OF THE ARCHITECT OR ENGINEER OF RECORD.
- 7. BUCKS SHALL EXTEND BEYOND UNIT FRAME INTERIOR FACE SO THAT FULL FRAME SUPPORT IS PROVIDED.
- 8. FOR FIN INSTALLATION SHIM AS NEEDED. FOR FRAME INSTALLATION SHIM AS REQUIRED AT EACH ANCHOR LOCATION WITH LOAD BEARING SHIM. SHIM WHERE SPACE OF 1/16" OR GREATER OCCURS. MAXIMUM ALLOWABLE SHIM STACK TO BE 1/4".
- 9. SHIMS SHALL BE LOCATED, APPLIED AND MADE FROM MATERIALS AND THICKNESS CAPABLE OF SUSTAINING APPLICABLE LOADS.
- 10. WIND LOAD DURATION FACTOR Cd=1.6 WAS USED FOR WOOD ANCHOR CALCULATIONS.
- 11. FRAME MATERIAL: EXTRUDED RIGID PVC.
- 12. UNITS MUST BE GLAZED PER ASTM E1300-04/09.
- 13. APPROVED IMPACT PROTECTIVE SYSTEM <u>IS REQUIRED</u> FOR THIS PRODUCT IN WIND BORNE DEBRIS REGIONS.
- 14. FOR ANCHORING THROUGH FIN INTO WOOD FRAMING OR 2X BUCK USE #8 WOOD SCREWS WITH SUFFICIENT LENGTH TO ACHIEVE A 1 1/4" MINIMUM EMBEDMENT INTO SUBSTRATE. LOCATE ANCHORS AS SHOWN IN ELEVATIONS AND INSTALLATION DETAILS.

- 15. FOR ANCHORING THROUGH FRAME INTO WOOD F SCREWS WITH SUFFICIENT LENGTH TO ACHIEVE A SUBSTRATE. LOCATE ANCHORS AS SHOWN IN EL
- 16. FOR ANCHORING THROUGH FRAME INTO MASONE SUFFICIENT LENGTH TO ACHIEVE A 1 1/4" MINI MINIMUM EDGE DISTANCE. LOCATE ANCHORS AS DETAILS.
- 17. FOR ANCHORING THROUGH FRAME INTO METAL S SCREWS WITH SUFFICIENT LENGTH TO ACHIEVE INTERIOR WALL. LOCATE ANCHORS AS SHOWN IN
- 18. ALL FASTENERS TO BE CORROSION RESISTANT.
- 19. INSTALLATION ANCHORS SHALL BE INSTALLED IN MANUFACTURER'S INSTALLATION INSTRUCTIONS A SUBSTRATES WITH STRENGTHS LESS THAN THE A. WOOD: MINIMUM SPECIFIC GRAVITY OF G=0.42
- B. CONCRETE: MINIMUM COMPRESSIVE STRENGTH
- C. MASONRY: HOLLOW/FILLED BLOCK PER ASTM
- D. METAL STRUCTURE: STEEL 18GA (.048") FY= ALUMINUM 6063-T5 FU=30KSI .048" THICK

| REVISIONS                                                    |              |          |
|--------------------------------------------------------------|--------------|----------|
| DESCRIPTION                                                  | DATE         | APPROVED |
|                                                              |              |          |
|                                                              |              |          |
|                                                              |              |          |
| FRAMING OR 2X BUCK USE #8                                    | WOOD         |          |
| A 1 1/4" MINIMUM EMBEDMENT                                   |              |          |
| LEVATIONS AND INSTALLATION DE<br>RY/CONCRETE USE 3/16" TAPCO |              |          |
| IMUM EMBEDMENT INTO SUBSTRA                                  |              |          |
| SHOWN IN ELEVATIONS AND INS                                  | STALLATION   |          |
| STRUCTURE USE #8 SMS OR SE                                   | ELE DRILLING | <u>`</u> |
| 3 THREADS MINIMUM BEYOND S                                   |              | '        |
| N ELEVATIONS AND INSTALLATION                                | DETAILS.     |          |
| N ACCORDANCE WITH ANCHOR                                     |              |          |
| AND ANCHORS SHALL NOT BE US                                  | SED IN       |          |
| MINIMUM STRENGTH SPECIFIED I                                 | BELOW:       |          |
| -2<br>H OF 2,000 PSI.                                        |              |          |
| 1 C90 WITH Fm=2,000PSI MINIMI                                | UM.          |          |
| =33KSI/FU=52KSI OR<br>MINIMUM                                |              |          |
|                                                              |              |          |