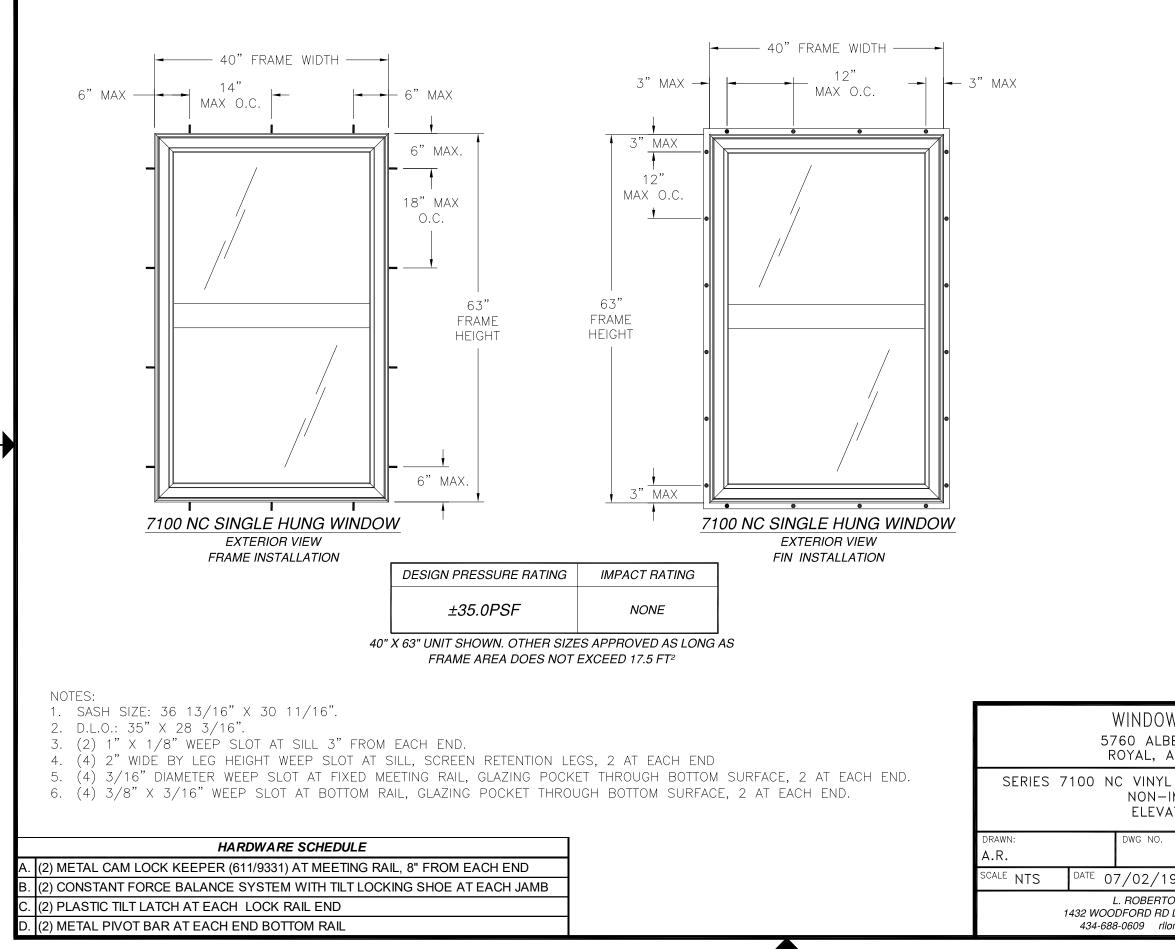

|      |         | REVISIONS                                          |            |                     |
|------|---------|----------------------------------------------------|------------|---------------------|
|      | REV     | DESCRIPTION                                        | DATE       | APPROVED            |
|      |         |                                                    |            |                     |
|      |         |                                                    |            |                     |
|      |         |                                                    |            |                     |
|      |         |                                                    |            |                     |
|      |         |                                                    |            |                     |
|      |         |                                                    |            |                     |
|      |         |                                                    |            |                     |
|      |         |                                                    |            |                     |
|      |         |                                                    |            |                     |
|      |         |                                                    |            |                     |
|      |         |                                                    |            |                     |
|      |         |                                                    |            |                     |
|      |         |                                                    |            |                     |
|      |         |                                                    |            |                     |
|      |         |                                                    |            |                     |
|      |         |                                                    |            |                     |
|      |         |                                                    |            |                     |
|      |         |                                                    |            |                     |
|      |         |                                                    |            |                     |
|      |         |                                                    |            |                     |
|      |         |                                                    |            |                     |
|      |         |                                                    |            |                     |
|      |         |                                                    |            |                     |
|      |         |                                                    |            |                     |
|      |         |                                                    |            |                     |
|      |         |                                                    |            |                     |
|      |         |                                                    | SIGNED: (  | 07/23/2019          |
|      |         | INDOW MART                                         | ATE        | FTELUL              |
|      |         | O ALBERT PIKE<br>YAL, AR 71968                     | #*// 7     | × 100 × 10          |
| 100  |         | VINYL SINGLE HUNG WINDOW                           | LUIS       | LOWAS 07            |
|      |         | NON-IMPACT<br>ELEVATIONS                           | 10         | 1889                |
|      | ſ       | DWG NO.                                            | Churssion  | AL ENGINE           |
|      |         | 08-03460 -                                         | . cult     | unce.               |
| DATE |         | /02/19 <sup>Sheet</sup> 2 OF 6                     |            |                     |
|      | WOODł   | ROBERTO LOMAS P.E.<br>FORD RD LEWISVILLE, NC 27023 | Luis R. Lo | omas P.E.<br>101889 |
| 43   | 4-688-0 | 1609 rllomas@lrlomaspe.com                         | TA NU.:    | 101003              |
|      |         |                                                    |            |                     |