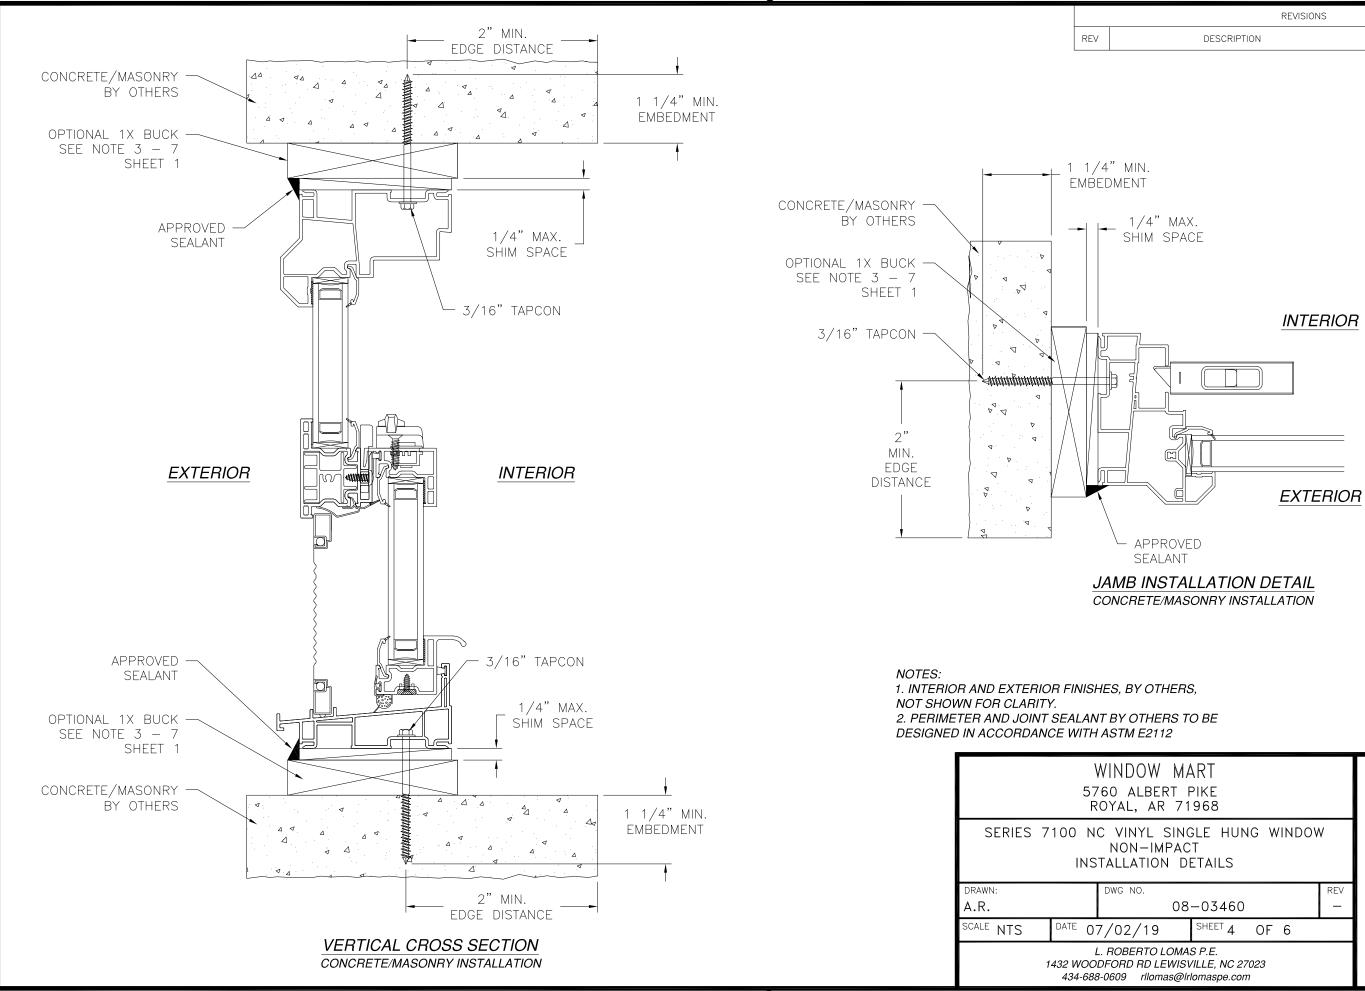

NOTES:

- 1. THE PRODUCT SHOWN HEREIN IS DESIGNED AND MANUFACTURED TO COMPLY WITH REQUIREMENTS OF THE 2006 IBC AND THE 2006 IRC WITH STATE OF TEXAS MODIFICATIONS AND WITH THE 2009 IBC, 2009 IRC, 2012 IBC, 2012 IRC, 2015 IBC AND 2015 IRC.
- 2. WOOD FRAMING AND MASONRY OPENING TO BE DESIGNED AND ANCHORED TO PROPERLY TRANSFER ALL LOADS TO STRUCTURE. FRAMING AND MASONRY OPENING IS THE RESPONSIBILITY OF THE ARCHITECT OR ENGINEER OF RECORD.
- 3. 1X BUCK OVER MASONRY/CONCRETE IS OPTIONAL.
- 4. WHERE SHIM OR BUCK THICKNESS IS LESS THAN 1-1/2" UNITS MUST BE ANCHORED THROUGH THE FRAME IN ACCORDANCE WITH MANUFACTURER'S PUBLISHED INSTALLATION INSTRUCTIONS. ANCHORS SHALL BE SECURELY FASTENED DIRECTLY INTO MASONRY, CONCRETE OR OTHER STRUCTURAL SUBSTRATE MATERIAL.
- 5. WHERE WOOD BUCK THICKNESS IS 1-1/2" OR GREATER, BUCK SHALL BE SECURELY FASTENED TO MASONRY, CONCRETE OR OTHER STRUCTURAL SUBSTRATE. UNITS MAY BE ANCHORED THROUGH FRAME TO SECURED WOOD BUCK IN ACCORDANCE WITH MANUFACTURER'S PUBLISHED INSTALLATION INSTRUCTIONS.
- 6. WHERE 1X BUCK IS NOT USED DISSIMILAR MATERIALS MUST BE SEPARATED WITH APPROVED COATING OR MEMBRANE. SELECTION OF COATING OR MEMBRANE IS THE RESPONSIBILITY OF THE ARCHITECT OR ENGINEER OF RECORD.
- 7. BUCKS SHALL EXTEND BEYOND UNIT FRAME INTERIOR FACE SO THAT FULL FRAME SUPPORT IS PROVIDED.
- 8. FOR FIN INSTALLATION SHIM AS NEEDED. FOR FRAME INSTALLATION SHIM AS REQUIRED AT EACH ANCHOR LOCATION WITH LOAD BEARING SHIM. SHIM WHERE SPACE OF 1/16" OR GREATER OCCURS. MAXIMUM ALLOWABLE SHIM STACK TO BE 1/4".
- 9. SHIMS SHALL BE LOCATED, APPLIED AND MADE FROM MATERIALS AND THICKNESS CAPABLE OF SUSTAINING APPLICABLE LOADS.
- 10. WIND LOAD DURATION FACTOR Cd=1.6 WAS USED FOR WOOD ANCHOR CALCULATIONS.
- 11. FRAME MATERIAL: EXTRUDED RIGID PVC.
- 12. UNITS MUST BE GLAZED PER ASTM E1300-04/09.
- 13. APPROVED IMPACT PROTECTIVE SYSTEM <u>IS REQUIRED</u> FOR THIS PRODUCT IN WIND BORNE DEBRIS REGIONS.
- 14. FOR ANCHORING THROUGH FIN INTO WOOD FRAMING OR 2X BUCK USE #8 WOOD SCREWS WITH SUFFICIENT LENGTH TO ACHIEVE A 1 1/4" MINIMUM EMBEDMENT INTO SUBSTRATE. LOCATE ANCHORS AS SHOWN IN ELEVATIONS AND INSTALLATION DETAILS.

- 15. FOR ANCHORING THROUGH FRAME INTO WOOD F SCREWS WITH SUFFICIENT LENGTH TO ACHIEVE A SUBSTRATE. LOCATE ANCHORS AS SHOWN IN EL
- 16. FOR ANCHORING THROUGH FRAME INTO MASONE SUFFICIENT LENGTH TO ACHIEVE A 1 1/4" MINI MINIMUM EDGE DISTANCE. LOCATE ANCHORS AS DETAILS.
- 17. FOR ANCHORING THROUGH FRAME INTO METAL S SCREWS WITH SUFFICIENT LENGTH TO ACHIEVE INTERIOR WALL. LOCATE ANCHORS AS SHOWN IN
- 18. ALL FASTENERS TO BE CORROSION RESISTANT.
- 19. INSTALLATION ANCHORS SHALL BE INSTALLED IN MANUFACTURER'S INSTALLATION INSTRUCTIONS A SUBSTRATES WITH STRENGTHS LESS THAN THE A. WOOD: MINIMUM SPECIFIC GRAVITY OF G=0.42
- B. CONCRETE: MINIMUM COMPRESSIVE STRENGTH
- C. MASONRY: HOLLOW/FILLED BLOCK PER ASTM
- D. METAL STRUCTURE: STEEL 18GA (.048") FY= ALUMINUM 6063-T5 FU=30KSI .048" THICK

| REVISIONS                                                    |              |          |
|--------------------------------------------------------------|--------------|----------|
| DESCRIPTION                                                  | DATE         | APPROVED |
|                                                              |              |          |
|                                                              |              |          |
|                                                              |              |          |
| FRAMING OR 2X BUCK USE #8                                    | WOOD         |          |
| A 1 1/4" MINIMUM EMBEDMENT                                   |              |          |
| LEVATIONS AND INSTALLATION DE<br>RY/CONCRETE USE 3/16" TAPCO |              |          |
| IMUM EMBEDMENT INTO SUBSTRA                                  |              |          |
| SHOWN IN ELEVATIONS AND INS                                  | STALLATION   |          |
| STRUCTURE USE #8 SMS OR SE                                   | ELE DRILLING | <u>`</u> |
| 3 THREADS MINIMUM BEYOND S                                   |              | '        |
| N ELEVATIONS AND INSTALLATION                                | DETAILS.     |          |
| N ACCORDANCE WITH ANCHOR                                     |              |          |
| AND ANCHORS SHALL NOT BE US                                  | SED IN       |          |
| MINIMUM STRENGTH SPECIFIED I                                 | BELOW:       |          |
| -2<br>H OF 2,000 PSI.                                        |              |          |
| 1 C90 WITH Fm=2,000PSI MINIMI                                | UM.          |          |
| =33KSI/FU=52KSI OR<br>MINIMUM                                |              |          |
|                                                              |              |          |