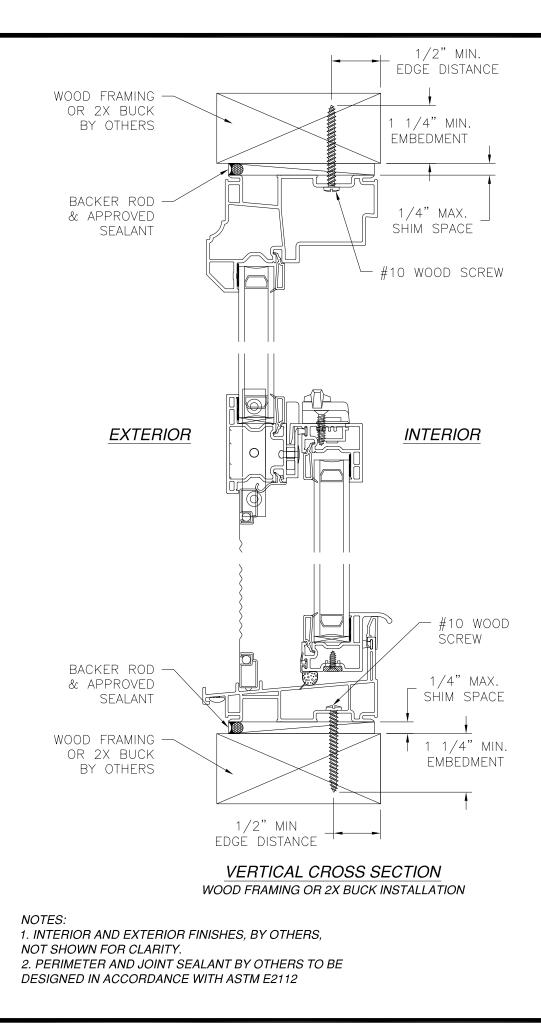

NOTES:

- 1. THE PRODUCT SHOWN HEREIN IS DESIGNED AND MANUFACTURED TO COMPLY WITH REQUIREMENTS OF THE 2006 IBC AND 2006 IRC WITH STATE OF TEXAS MODIFICATIONS AND WITH THE 2009 IBC, 2009 IRC, 2012 IBC, 2012 IRC, 2015 IBC AND 2015 IRC.
- 2. WOOD FRAMING AND MASONRY OPENING TO BE DESIGNED AND ANCHORED TO PROPERLY TRANSFER ALL LOADS TO STRUCTURE. FRAMING AND MASONRY OPENING IS THE RESPONSIBILITY OF THE ARCHITECT OR ENGINEER OF RECORD.
- 3. 1X BUCK OVER MASONRY/CONCRETE IS OPTIONAL.
- 4. WHERE SHIM OR BUCK THICKNESS IS LESS THAN 1-1/2" WINDOW UNITS MUST BE ANCHORED THROUGH THE FRAME IN ACCORDANCE WITH MANUFACTURER'S PUBLISHED INSTALLATION INSTRUCTIONS. ANCHORS SHALL BE SECURELY FASTENED DIRECTLY INTO MASONRY, CONCRETE OR OTHER STRUCTURAL SUBSTRATE MATERIAL.
- 5. WHERE WOOD BUCK THICKNESS IS 1-1/2" OR GREATER, BUCK SHALL BE SECURELY FASTENED TO MASONRY, CONCRETE OR OTHER STRUCTURAL SUBSTRATE. WINDOW UNITS MAY BE ANCHORED THROUGH FRAME TO SECURED WOOD BUCK IN ACCORDANCE WITH MANUFACTURER'S PUBLISHED INSTALLATION INSTRUCTIONS.
- 6. WHERE 1X BUCK IS NOT USED DISSIMILAR MATERIALS MUST BE SEPARATED WITH APPROVED COATING OR MEMBRANE, SELECTION OF COATING OR MEMBRANE IS THE RESPONSIBILITY OF THE ARCHITECT OR ENGINEER OF RECORD.
- 7. BUCKS SHALL EXTEND BEYOND WINDOW INTERIOR FACE SO THAT FULL FRAME SUPPORT IS PROVIDED.
- 8. FOR FIN INSTALLATION SHIM AS NEEDED. FOR FRAME INSTALLATION SHIM AS REQUIRED AT EACH ANCHOR LOCATION WITH LOAD BEARING SHIM. SHIM WHERE SPACE OF 1/16" OR GREATER OCCURS. MAXIMUM ALLOWABLE SHIM STACK TO BE 1/4".
- 9. SHIMS SHALL BE LOCATED, APPLIED AND MADE FROM MATERIALS AND THICKNESS CAPABLE OF SUSTAINING APPLICABLE LOADS.
- 10. WIND LOAD DURATION FACTOR Cd=1.6 WAS USED FOR WOOD ANCHOR CALCULATIONS.
- 11. FRAME MATERIAL: EXTRUDED RIGID PVC.
- 12. UNITS MUST BE GLAZED PER ASTM E1300-04/09.
- 13. APPROVED IMPACT PROTECTIVE SYSTEM IS REQUIRED FOR THIS PRODUCT IN WIND BORNE DEBRIS REGIONS.
- 14. FOR ANCHORING THROUGH FIN INTO WOOD FRAMING OR 2X BUCK USE #8 WOOD SCREWS WITH SUFFICIENT LENGTH TO ACHIEVE A 1 1/4" MINIMUM EMBEDMENT INTO SUBSTRATE. LOCATE ANCHORS AS SHOWN IN ELEVATIONS AND INSTALLATION DETAILS.

- 15. FOR ANCHORING THROUGH FRAME INTO WOOD FRAMING OR 2X BUCK USE #10 WOOD SCREWS WITH SUFFICIENT LENGTH TO ACHIEVE A 1 1/4" MINIMUM EMBEDMENT INTO SUBSTRATE. LOCATE ANCHORS AS SHOWN IN ELEVATIONS AND INSTALLATION DETAILS.
- 16. FOR ANCHORING THROUGH FRAME INTO MASONRY/CONCRETE USE 3/16" TAPCONS WITH SUFFICIENT LENGTH TO ACHIEVE A 1 1/4" MINIMUM EMBEDMENT INTO SUBSTRATE WITH 2" MINIMUM EDGE DISTANCE. LOCATE ANCHORS AS SHOWN IN ELEVATIONS AND INSTALLATION DETAILS.
- 17. FOR ANCHORING THROUGH FRAME INTO METAL STRUCTURE USE #10 SMS OR SELF DRILLING SCREWS WITH SUFFICIENT LENGTH TO ACHIEVE 3 THREADS MINIMUM BEYOND STRUCTURE INTERIOR WALL. LOCATE ANCHORS AS SHOWN IN ELEVATIONS AND INSTALLATION DETAILS.
- 18. ALL FASTENERS TO BE CORROSION RESISTANT.
- 19. INSTALLATION ANCHORS SHALL BE INSTALLED IN ACCORDANCE WITH ANCHOR MANUFACTURER'S INSTALLATION INSTRUCTIONS AND ANCHORS SHALL NOT BE USED IN SUBSTRATES WITH STRENGTHS LESS THAN THE MINIMUM STRENGTH SPECIFIED BELOW: A. WOOD - MINIMUM SPECIFIC GRAVITY OF G=0.42
  - B. CONCRETE MINIMUM COMPRESSIVE STRENGTH OF 3,192 PSI.