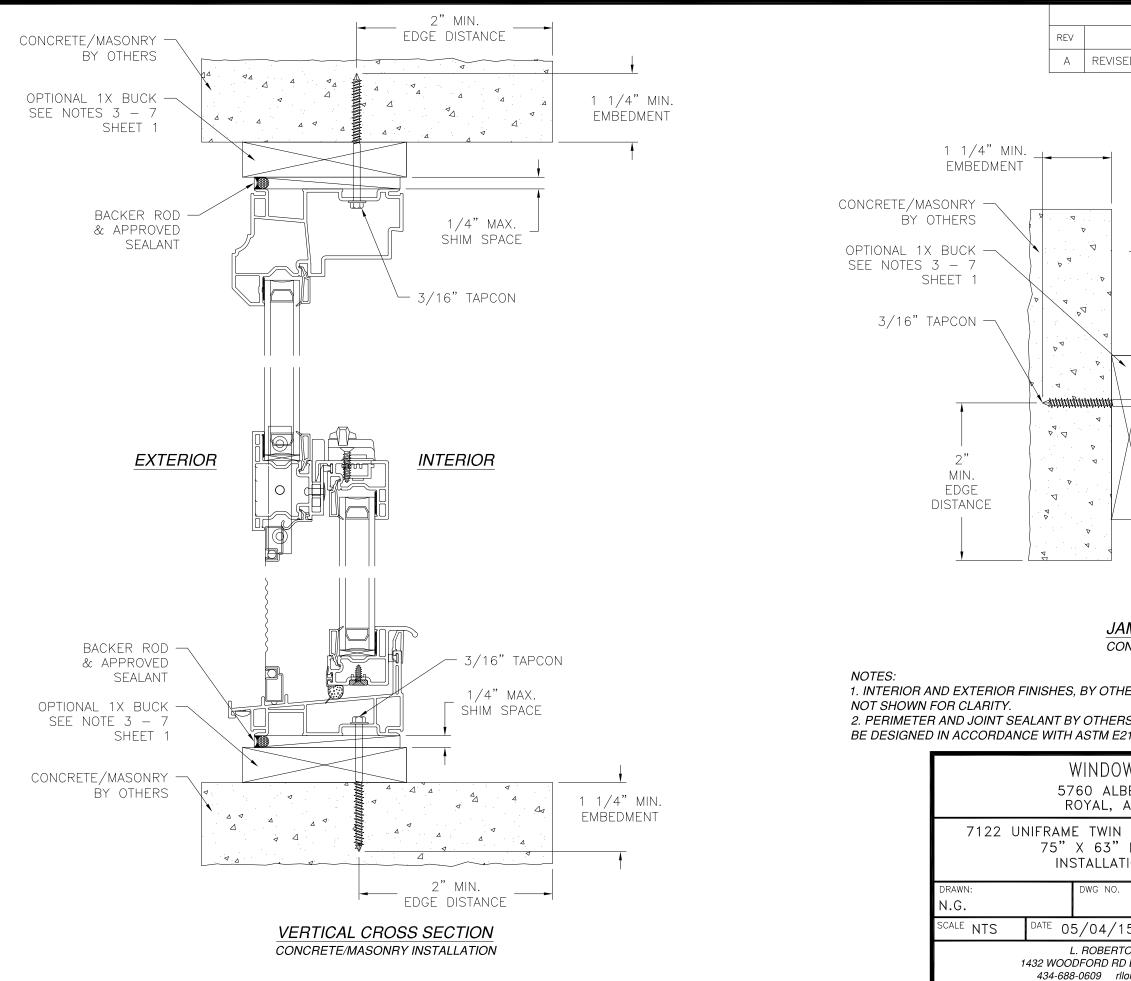

NOTES:

- 1. THE PRODUCT SHOWN HEREIN IS DESIGNED AND MANUFACTURED TO COMPLY WITH REQUIREMENTS OF THE 2006 IBC AND 2006 IRC WITH STATE OF TEXAS MODIFICATIONS AND WITH THE 2009 IBC, 2009 IRC, 2012 IBC, 2012 IRC, 2015 IBC AND 2015 IRC.
- 2. WOOD FRAMING AND MASONRY OPENING TO BE DESIGNED AND ANCHORED TO PROPERLY TRANSFER ALL LOADS TO STRUCTURE. FRAMING AND MASONRY OPENING IS THE RESPONSIBILITY OF THE ARCHITECT OR ENGINEER OF RECORD.
- 3. 1X BUCK OVER MASONRY/CONCRETE IS OPTIONAL.
- 4. WHERE SHIM OR BUCK THICKNESS IS LESS THAN 1-1/2" WINDOW UNITS MUST BE ANCHORED THROUGH THE FRAME IN ACCORDANCE WITH MANUFACTURER'S PUBLISHED INSTALLATION INSTRUCTIONS. ANCHORS SHALL BE SECURELY FASTENED DIRECTLY INTO MASONRY, CONCRETE OR OTHER STRUCTURAL SUBSTRATE MATERIAL.
- 5. WHERE WOOD BUCK THICKNESS IS 1-1/2" OR GREATER, BUCK SHALL BE SECURELY FASTENED TO MASONRY, CONCRETE OR OTHER STRUCTURAL SUBSTRATE. WINDOW UNITS MAY BE ANCHORED THROUGH FRAME TO SECURED WOOD BUCK IN ACCORDANCE WITH MANUFACTURER'S PUBLISHED INSTALLATION INSTRUCTIONS.
- 6. WHERE 1X BUCK IS NOT USED DISSIMILAR MATERIALS MUST BE SEPARATED WITH APPROVED COATING OR MEMBRANE, SELECTION OF COATING OR MEMBRANE IS THE RESPONSIBILITY OF THE ARCHITECT OR ENGINEER OF RECORD.
- 7. BUCKS SHALL EXTEND BEYOND WINDOW INTERIOR FACE SO THAT FULL FRAME SUPPORT IS PROVIDED.
- 8. FOR FIN INSTALLATION SHIM AS NEEDED. FOR FRAME INSTALLATION SHIM AS REQUIRED AT EACH ANCHOR LOCATION WITH LOAD BEARING SHIM. SHIM WHERE SPACE OF 1/16" OR GREATER OCCURS. MAXIMUM ALLOWABLE SHIM STACK TO BE 1/4".
- 9. SHIMS SHALL BE LOCATED, APPLIED AND MADE FROM MATERIALS AND THICKNESS CAPABLE OF SUSTAINING APPLICABLE LOADS.
- 10. WIND LOAD DURATION FACTOR Cd=1.6 WAS USED FOR WOOD ANCHOR CALCULATIONS.
- 11. FRAME MATERIAL: EXTRUDED RIGID PVC.
- 12. UNITS MUST BE GLAZED PER ASTM E1300-04/09.
- 13. APPROVED IMPACT PROTECTIVE SYSTEM IS REQUIRED FOR THIS PRODUCT IN WIND BORNE DEBRIS REGIONS.
- 14. FOR ANCHORING THROUGH FIN INTO WOOD FRAMING OR 2X BUCK USE #8 WOOD SCREWS WITH SUFFICIENT LENGTH TO ACHIEVE A 1 1/4" MINIMUM EMBEDMENT INTO SUBSTRATE. LOCATE ANCHORS AS SHOWN IN ELEVATIONS AND INSTALLATION DETAILS.

- 15. FOR ANCHORING THROUGH FRAME INTO WOOD FRAMING OR 2X BUCK USE #10 WOOD SCREWS WITH SUFFICIENT LENGTH TO ACHIEVE A 1 1/4" MINIMUM EMBEDMENT INTO SUBSTRATE. LOCATE ANCHORS AS SHOWN IN ELEVATIONS AND INSTALLATION DETAILS.
- 16. FOR ANCHORING THROUGH FRAME INTO MASONRY/CONCRETE USE 3/16" TAPCONS WITH SUFFICIENT LENGTH TO ACHIEVE A 1 1/4" MINIMUM EMBEDMENT INTO SUBSTRATE WITH 2" MINIMUM EDGE DISTANCE. LOCATE ANCHORS AS SHOWN IN ELEVATIONS AND INSTALLATION DETAILS.
- 17. FOR ANCHORING THROUGH FRAME INTO METAL STRUCTURE USE #10 SMS OR SELF DRILLING SCREWS WITH SUFFICIENT LENGTH TO ACHIEVE 3 THREADS MINIMUM BEYOND STRUCTURE INTERIOR WALL. LOCATE ANCHORS AS SHOWN IN ELEVATIONS AND INSTALLATION DETAILS.
- 18. ALL FASTENERS TO BE CORROSION RESISTANT.
- 19. INSTALLATION ANCHORS SHALL BE INSTALLED IN ACCORDANCE WITH ANCHOR MANUFACTURER'S INSTALLATION INSTRUCTIONS AND ANCHORS SHALL NOT BE USED IN SUBSTRATES WITH STRENGTHS LESS THAN THE MINIMUM STRENGTH SPECIFIED BELOW: A. WOOD - MINIMUM SPECIFIC GRAVITY OF G=0.42
  - B. CONCRETE MINIMUM COMPRESSIVE STRENGTH OF 3,192 PSI.

 $\frown$ 

REV A REVISE

| REVISIONS                                                                               |                   |            |
|-----------------------------------------------------------------------------------------|-------------------|------------|
| DESCRIPTION                                                                             | DATE              | APPROVED   |
| ED PER NEW REQUIREMENTS                                                                 | 08/05/19          | R.L.       |
| /4" MAX.<br>IIM SPACE INTERIC                                                           | <u>DR</u><br><br> |            |
| EXTERIO<br>ACKER ROD<br>APPROVED<br>EALANT<br>STALLATION DETAIL<br>RUCTURE INSTALLATION | <u>)R</u>         |            |
|                                                                                         | SIGNED:           | 08/07/2019 |
| W MART<br>BERT PIKE<br>AR 71968<br>SINGLE HUNG WINDOW<br>NON-IMPACT<br>FION DETAILS     | LUSS 10           | OF TELES   |
| 08-02696 A                                                                              |                   |            |
|                                                                                         |                   |            |

08-02696

DLOMAS P.E. LEWISVILLE, NC 27023 mas@lrlomaspe.com

SHEET 4 OF 7

Luis R. Lomas P.E. TX No.: 101889

 $\frown$ 

| REVISIONS                                                                                       |                       |                     |
|-------------------------------------------------------------------------------------------------|-----------------------|---------------------|
| DESCRIPTION                                                                                     | DATE                  | APPROVED            |
| ED PER NEW REQUIREMENTS                                                                         |                       | R.L.                |
| IERS,<br>IS TO<br>2112                                                                          | SIGNED: (             | 08/07/2019          |
| W MART<br>BERT PIKE<br>AR 71968<br>SINGLE HUNG WINDOW<br>NON-IMPACT<br>TION DETAILS<br>08-02696 | 0.0                   |                     |
| 5 SHEET 5 OF 7<br>O LOMAS P.E.<br>D LEWISVILLE, NC 27023<br>Iomas@Irlomaspe.com                 | Luis R. Lo<br>TX No.: | omas P.E.<br>101889 |