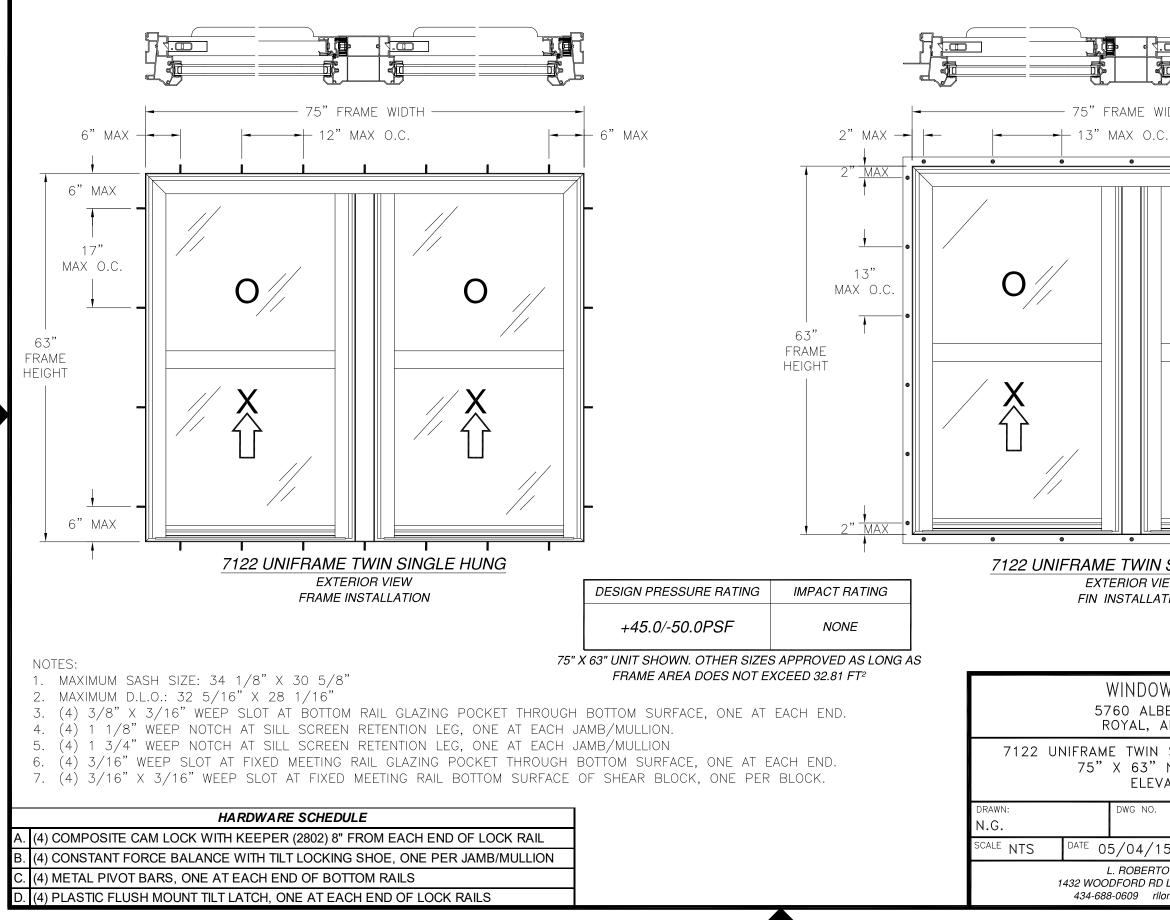

NOTES:

- 1. THE PRODUCT SHOWN HEREIN IS DESIGNED AND MANUFACTURED TO COMPLY WITH REQUIREMENTS OF THE 2006 IBC AND 2006 IRC WITH STATE OF TEXAS MODIFICATIONS AND WITH THE 2009 IBC, 2009 IRC, 2012 IBC, 2012 IRC, 2015 IBC AND 2015 IRC.
- 2. WOOD FRAMING AND MASONRY OPENING TO BE DESIGNED AND ANCHORED TO PROPERLY TRANSFER ALL LOADS TO STRUCTURE. FRAMING AND MASONRY OPENING IS THE RESPONSIBILITY OF THE ARCHITECT OR ENGINEER OF RECORD.
- 3. 1X BUCK OVER MASONRY/CONCRETE IS OPTIONAL.
- 4. WHERE SHIM OR BUCK THICKNESS IS LESS THAN 1-1/2" WINDOW UNITS MUST BE ANCHORED THROUGH THE FRAME IN ACCORDANCE WITH MANUFACTURER'S PUBLISHED INSTALLATION INSTRUCTIONS. ANCHORS SHALL BE SECURELY FASTENED DIRECTLY INTO MASONRY, CONCRETE OR OTHER STRUCTURAL SUBSTRATE MATERIAL.
- 5. WHERE WOOD BUCK THICKNESS IS 1-1/2" OR GREATER, BUCK SHALL BE SECURELY FASTENED TO MASONRY, CONCRETE OR OTHER STRUCTURAL SUBSTRATE. WINDOW UNITS MAY BE ANCHORED THROUGH FRAME TO SECURED WOOD BUCK IN ACCORDANCE WITH MANUFACTURER'S PUBLISHED INSTALLATION INSTRUCTIONS.
- 6. WHERE 1X BUCK IS NOT USED DISSIMILAR MATERIALS MUST BE SEPARATED WITH APPROVED COATING OR MEMBRANE, SELECTION OF COATING OR MEMBRANE IS THE RESPONSIBILITY OF THE ARCHITECT OR ENGINEER OF RECORD.
- 7. BUCKS SHALL EXTEND BEYOND WINDOW INTERIOR FACE SO THAT FULL FRAME SUPPORT IS PROVIDED.
- 8. FOR FIN INSTALLATION SHIM AS NEEDED. FOR FRAME INSTALLATION SHIM AS REQUIRED AT EACH ANCHOR LOCATION WITH LOAD BEARING SHIM. SHIM WHERE SPACE OF 1/16" OR GREATER OCCURS. MAXIMUM ALLOWABLE SHIM STACK TO BE 1/4".
- 9. SHIMS SHALL BE LOCATED, APPLIED AND MADE FROM MATERIALS AND THICKNESS CAPABLE OF SUSTAINING APPLICABLE LOADS.
- 10. WIND LOAD DURATION FACTOR Cd=1.6 WAS USED FOR WOOD ANCHOR CALCULATIONS.
- 11. FRAME MATERIAL: EXTRUDED RIGID PVC.
- 12. UNITS MUST BE GLAZED PER ASTM E1300-04/09.
- 13. APPROVED IMPACT PROTECTIVE SYSTEM IS REQUIRED FOR THIS PRODUCT IN WIND BORNE DEBRIS REGIONS.
- 14. FOR ANCHORING THROUGH FIN INTO WOOD FRAMING OR 2X BUCK USE #8 WOOD SCREWS WITH SUFFICIENT LENGTH TO ACHIEVE A 1 1/4" MINIMUM EMBEDMENT INTO SUBSTRATE. LOCATE ANCHORS AS SHOWN IN ELEVATIONS AND INSTALLATION DETAILS.

- 15. FOR ANCHORING THROUGH FRAME INTO WOOD FRAMING OR 2X BUCK USE #10 WOOD SCREWS WITH SUFFICIENT LENGTH TO ACHIEVE A 1 1/4" MINIMUM EMBEDMENT INTO SUBSTRATE. LOCATE ANCHORS AS SHOWN IN ELEVATIONS AND INSTALLATION DETAILS.
- 16. FOR ANCHORING THROUGH FRAME INTO MASONRY/CONCRETE USE 3/16" TAPCONS WITH SUFFICIENT LENGTH TO ACHIEVE A 1 1/4" MINIMUM EMBEDMENT INTO SUBSTRATE WITH 2" MINIMUM EDGE DISTANCE. LOCATE ANCHORS AS SHOWN IN ELEVATIONS AND INSTALLATION DETAILS.
- 17. FOR ANCHORING THROUGH FRAME INTO METAL STRUCTURE USE #10 SMS OR SELF DRILLING SCREWS WITH SUFFICIENT LENGTH TO ACHIEVE 3 THREADS MINIMUM BEYOND STRUCTURE INTERIOR WALL. LOCATE ANCHORS AS SHOWN IN ELEVATIONS AND INSTALLATION DETAILS.
- 18. ALL FASTENERS TO BE CORROSION RESISTANT.
- 19. INSTALLATION ANCHORS SHALL BE INSTALLED IN ACCORDANCE WITH ANCHOR MANUFACTURER'S INSTALLATION INSTRUCTIONS AND ANCHORS SHALL NOT BE USED IN SUBSTRATES WITH STRENGTHS LESS THAN THE MINIMUM STRENGTH SPECIFIED BELOW: A. WOOD - MINIMUM SPECIFIC GRAVITY OF G=0.42
  - B. CONCRETE MINIMUM COMPRESSIVE STRENGTH OF 3,192 PSI.

  - D. METAL STRUCTURE: STEEL 18GA, 33KSI OR ALUMINUM 6063-T5 .048" THICK MINIMUM

|           |                      |           |                                          |              |     | SIGNED: 08/07/2019                                                                                                                                                                                                                                                                                                                                                                                                                                                                                                                                                                                                                                                                                                                                                                                                                                                                                                                                                                                                                                                                                                                                                                                                                                                                                                                                                                                                                                                                                                                                                                                                                                                                                                                                                                                                                                                                                                                                                                                                                                                                                                             |
|-----------|----------------------|-----------|------------------------------------------|--------------|-----|--------------------------------------------------------------------------------------------------------------------------------------------------------------------------------------------------------------------------------------------------------------------------------------------------------------------------------------------------------------------------------------------------------------------------------------------------------------------------------------------------------------------------------------------------------------------------------------------------------------------------------------------------------------------------------------------------------------------------------------------------------------------------------------------------------------------------------------------------------------------------------------------------------------------------------------------------------------------------------------------------------------------------------------------------------------------------------------------------------------------------------------------------------------------------------------------------------------------------------------------------------------------------------------------------------------------------------------------------------------------------------------------------------------------------------------------------------------------------------------------------------------------------------------------------------------------------------------------------------------------------------------------------------------------------------------------------------------------------------------------------------------------------------------------------------------------------------------------------------------------------------------------------------------------------------------------------------------------------------------------------------------------------------------------------------------------------------------------------------------------------------|
|           |                      |           | WINDOW N<br>5760 albert<br>royal, ar 7   | PIKE         |     | A STATE OF THE O |
|           | TABLE OF CONTENTS    | 7122 נ    | JNIFRAME TWIN SING<br>75" X 63" NON      | -IMPACT      | /   | Luis K 1000005                                                                                                                                                                                                                                                                                                                                                                                                                                                                                                                                                                                                                                                                                                                                                                                                                                                                                                                                                                                                                                                                                                                                                                                                                                                                                                                                                                                                                                                                                                                                                                                                                                                                                                                                                                                                                                                                                                                                                                                                                                                                                                                 |
|           |                      |           | NOTES                                    |              |     | CCENSED NE                                                                                                                                                                                                                                                                                                                                                                                                                                                                                                                                                                                                                                                                                                                                                                                                                                                                                                                                                                                                                                                                                                                                                                                                                                                                                                                                                                                                                                                                                                                                                                                                                                                                                                                                                                                                                                                                                                                                                                                                                                                                                                                     |
| SHEET NO. | DESCRIPTION          | DRAWN:    | DWG NO.                                  |              | REV | NONAL ENG                                                                                                                                                                                                                                                                                                                                                                                                                                                                                                                                                                                                                                                                                                                                                                                                                                                                                                                                                                                                                                                                                                                                                                                                                                                                                                                                                                                                                                                                                                                                                                                                                                                                                                                                                                                                                                                                                                                                                                                                                                                                                                                      |
| 1         | NOTES                | N.G.      | 0                                        | 8-02696      | А   | . annual .                                                                                                                                                                                                                                                                                                                                                                                                                                                                                                                                                                                                                                                                                                                                                                                                                                                                                                                                                                                                                                                                                                                                                                                                                                                                                                                                                                                                                                                                                                                                                                                                                                                                                                                                                                                                                                                                                                                                                                                                                                                                                                                     |
| 2         | ELEVATIONS           | SCALE NTS | DATE 05/04/15                            | SHEET 1 OF 7 |     |                                                                                                                                                                                                                                                                                                                                                                                                                                                                                                                                                                                                                                                                                                                                                                                                                                                                                                                                                                                                                                                                                                                                                                                                                                                                                                                                                                                                                                                                                                                                                                                                                                                                                                                                                                                                                                                                                                                                                                                                                                                                                                                                |
| 3 - 6     | INSTALLATION DETAILS |           | L. ROBERTO LOM<br>1432 WOODFORD RD LEWIS |              |     | Luis R. Lomas P.E.                                                                                                                                                                                                                                                                                                                                                                                                                                                                                                                                                                                                                                                                                                                                                                                                                                                                                                                                                                                                                                                                                                                                                                                                                                                                                                                                                                                                                                                                                                                                                                                                                                                                                                                                                                                                                                                                                                                                                                                                                                                                                                             |
| 7         | COMPONENTS           |           | 434-688-0609 rllomas@                    |              |     | TX No.: 101889                                                                                                                                                                                                                                                                                                                                                                                                                                                                                                                                                                                                                                                                                                                                                                                                                                                                                                                                                                                                                                                                                                                                                                                                                                                                                                                                                                                                                                                                                                                                                                                                                                                                                                                                                                                                                                                                                                                                                                                                                                                                                                                 |
|           | ▲                    |           |                                          |              |     |                                                                                                                                                                                                                                                                                                                                                                                                                                                                                                                                                                                                                                                                                                                                                                                                                                                                                                                                                                                                                                                                                                                                                                                                                                                                                                                                                                                                                                                                                                                                                                                                                                                                                                                                                                                                                                                                                                                                                                                                                                                                                                                                |

C. MASONRY - STRENGTH CONFORMANCE TO ASTM C-90. GRADE N. TYPE 1 (OR GREATER).

SIGNED. 08/07/2010

| REVISIONS                                                                       |          |                      |
|---------------------------------------------------------------------------------|----------|----------------------|
| DESCRIPTION                                                                     | DATE     | APPROVED             |
| ED PER NEW REQUIREMENTS                                                         | 08/05/19 | R.L.                 |
|                                                                                 | — 2" MAX |                      |
|                                                                                 | SIGNED:  | 08/07/2019           |
| W MART<br>Bert pike<br>ar 71968<br>Single hung window<br>Non-impact<br>Tations  | 0.0      | DF TE SAN            |
| 08-02696 A                                                                      | 1111100  | ENSED WILL ENGINE ST |
| 5 SHEET 2 OF 7<br>O LOMAS P.E.<br>D LEWISVILLE, NC 27023<br>pomas@Irlomaspe.com |          | omas P.E.<br>101889  |