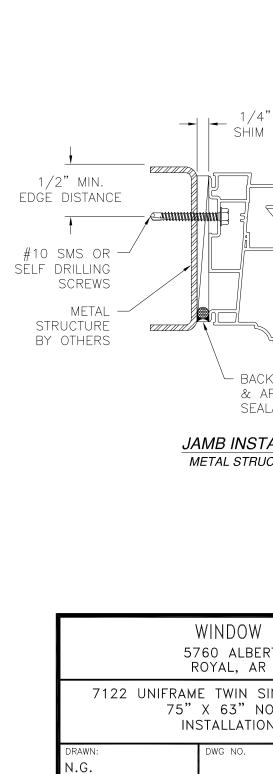

- 15. FOR ANCHORING THROUGH FRAME INTO WOOD FRAMING OR 2X BUCK USE #10 WOOD SCREWS WITH SUFFICIENT LENGTH TO ACHIEVE A 1 1/4" MINIMUM EMBEDMENT INTO SUBSTRATE. LOCATE ANCHORS AS SHOWN IN ELEVATIONS AND INSTALLATION DETAILS.
- 16. FOR ANCHORING THROUGH FRAME INTO MASONRY/CONCRETE USE 3/16" TAPCONS WITH SUFFICIENT LENGTH TO ACHIEVE A 1 1/4" MINIMUM EMBEDMENT INTO SUBSTRATE WITH 2" MINIMUM EDGE DISTANCE. LOCATE ANCHORS AS SHOWN IN ELEVATIONS AND INSTALLATION DETAILS.
- 17. FOR ANCHORING THROUGH FRAME INTO METAL STRUCTURE USE #10 SMS OR SELF DRILLING SCREWS WITH SUFFICIENT LENGTH TO ACHIEVE 3 THREADS MINIMUM BEYOND STRUCTURE INTERIOR WALL. LOCATE ANCHORS AS SHOWN IN ELEVATIONS AND INSTALLATION DETAILS.
- 18. ALL FASTENERS TO BE CORROSION RESISTANT.
- 19. INSTALLATION ANCHORS SHALL BE INSTALLED IN ACCORDANCE WITH ANCHOR MANUFACTURER'S INSTALLATION INSTRUCTIONS AND ANCHORS SHALL NOT BE USED IN SUBSTRATES WITH STRENGTHS LESS THAN THE MINIMUM STRENGTH SPECIFIED BELOW: A. WOOD - MINIMUM SPECIFIC GRAVITY OF G=0.42
  - B. CONCRETE MINIMUM COMPRESSIVE STRENGTH OF 3,192 PSI.

  - D. METAL STRUCTURE: STEEL 18GA, 33KSI OR ALUMINUM 6063-T5 .048" THICK MINIMUM

|           |                      |           |                                          |              |     | SIGNED: 08/07/2019                                                                                                                                                                                                                                                                                                                                                                                                                                                                                                                                                                                                                                                                                                                                                                                                                                                                                                                                                                                                                                                                                                                                                                                                                                                                                                                                                                                                                                                                                                                                                                                                                                                                                                                                                                                                                                                                                                                                                                                                                                                                                                             |
|-----------|----------------------|-----------|------------------------------------------|--------------|-----|--------------------------------------------------------------------------------------------------------------------------------------------------------------------------------------------------------------------------------------------------------------------------------------------------------------------------------------------------------------------------------------------------------------------------------------------------------------------------------------------------------------------------------------------------------------------------------------------------------------------------------------------------------------------------------------------------------------------------------------------------------------------------------------------------------------------------------------------------------------------------------------------------------------------------------------------------------------------------------------------------------------------------------------------------------------------------------------------------------------------------------------------------------------------------------------------------------------------------------------------------------------------------------------------------------------------------------------------------------------------------------------------------------------------------------------------------------------------------------------------------------------------------------------------------------------------------------------------------------------------------------------------------------------------------------------------------------------------------------------------------------------------------------------------------------------------------------------------------------------------------------------------------------------------------------------------------------------------------------------------------------------------------------------------------------------------------------------------------------------------------------|
|           |                      |           | WINDOW N<br>5760 albert<br>royal, ar 7   | PIKE         |     | A STATE OF THE O |
|           | TABLE OF CONTENTS    | 7122 נ    | JNIFRAME TWIN SING<br>75" X 63" NON      | -IMPACT      | /   | Luis K 1000005                                                                                                                                                                                                                                                                                                                                                                                                                                                                                                                                                                                                                                                                                                                                                                                                                                                                                                                                                                                                                                                                                                                                                                                                                                                                                                                                                                                                                                                                                                                                                                                                                                                                                                                                                                                                                                                                                                                                                                                                                                                                                                                 |
|           |                      |           | NOTES                                    |              |     | CCENSED NE                                                                                                                                                                                                                                                                                                                                                                                                                                                                                                                                                                                                                                                                                                                                                                                                                                                                                                                                                                                                                                                                                                                                                                                                                                                                                                                                                                                                                                                                                                                                                                                                                                                                                                                                                                                                                                                                                                                                                                                                                                                                                                                     |
| SHEET NO. | DESCRIPTION          | DRAWN:    | DWG NO.                                  |              | REV | NONAL ENG                                                                                                                                                                                                                                                                                                                                                                                                                                                                                                                                                                                                                                                                                                                                                                                                                                                                                                                                                                                                                                                                                                                                                                                                                                                                                                                                                                                                                                                                                                                                                                                                                                                                                                                                                                                                                                                                                                                                                                                                                                                                                                                      |
| 1         | NOTES                | N.G.      | 0                                        | 8-02696      | А   | . annual .                                                                                                                                                                                                                                                                                                                                                                                                                                                                                                                                                                                                                                                                                                                                                                                                                                                                                                                                                                                                                                                                                                                                                                                                                                                                                                                                                                                                                                                                                                                                                                                                                                                                                                                                                                                                                                                                                                                                                                                                                                                                                                                     |
| 2         | ELEVATIONS           | SCALE NTS | DATE 05/04/15                            | SHEET 1 OF 7 |     |                                                                                                                                                                                                                                                                                                                                                                                                                                                                                                                                                                                                                                                                                                                                                                                                                                                                                                                                                                                                                                                                                                                                                                                                                                                                                                                                                                                                                                                                                                                                                                                                                                                                                                                                                                                                                                                                                                                                                                                                                                                                                                                                |
| 3 - 6     | INSTALLATION DETAILS |           | L. ROBERTO LOM<br>1432 WOODFORD RD LEWIS |              |     | Luis R. Lomas P.E.                                                                                                                                                                                                                                                                                                                                                                                                                                                                                                                                                                                                                                                                                                                                                                                                                                                                                                                                                                                                                                                                                                                                                                                                                                                                                                                                                                                                                                                                                                                                                                                                                                                                                                                                                                                                                                                                                                                                                                                                                                                                                                             |
| 7         | COMPONENTS           |           | 434-688-0609 rllomas@                    |              |     | TX No.: 101889                                                                                                                                                                                                                                                                                                                                                                                                                                                                                                                                                                                                                                                                                                                                                                                                                                                                                                                                                                                                                                                                                                                                                                                                                                                                                                                                                                                                                                                                                                                                                                                                                                                                                                                                                                                                                                                                                                                                                                                                                                                                                                                 |
|           | ▲                    |           |                                          |              |     |                                                                                                                                                                                                                                                                                                                                                                                                                                                                                                                                                                                                                                                                                                                                                                                                                                                                                                                                                                                                                                                                                                                                                                                                                                                                                                                                                                                                                                                                                                                                                                                                                                                                                                                                                                                                                                                                                                                                                                                                                                                                                                                                |

| DRAWN:               |         | DWG NO.                                  |
|----------------------|---------|------------------------------------------|
| N.G.                 |         |                                          |
| <sup>SCALE</sup> NTS | DATE 0  | 5/04/15                                  |
| 1                    | 432 WOO | L. ROBERTO<br>DFORD RD L<br>3-0609 rllon |