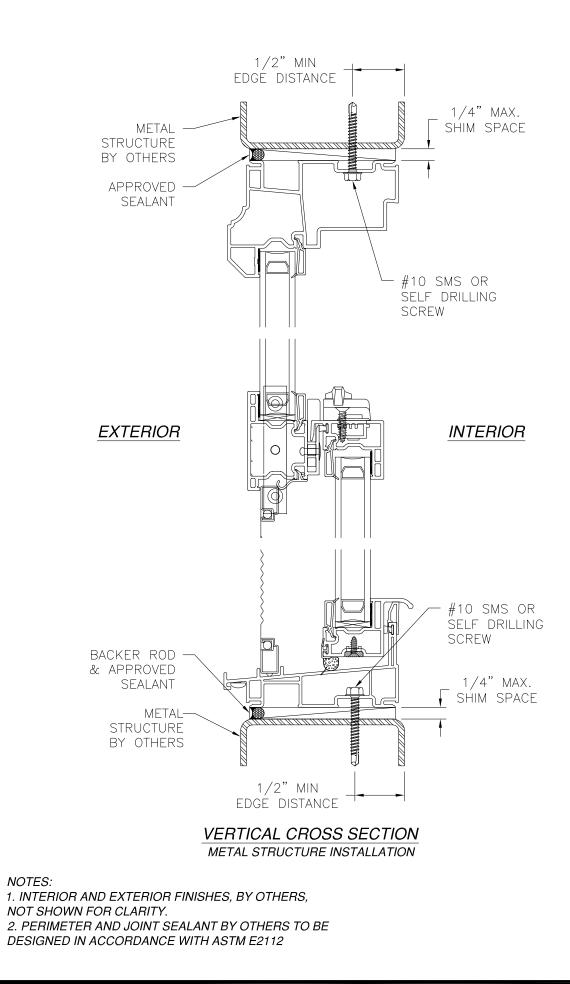

- 15. FOR ANCHORING THROUGH FRAME INTO WOOD FRAMING OR 2X BUCK USE #10 WOOD SCREWS WITH SUFFICIENT LENGTH TO ACHIEVE A 1 1/4" MINIMUM EMBEDMENT INTO SUBSTRATE. LOCATE ANCHORS AS SHOWN IN ELEVATIONS AND INSTALLATION DETAILS.
- 16. FOR ANCHORING THROUGH FRAME INTO MASONRY/CONCRETE USE 3/16" TAPCONS WITH SUFFICIENT LENGTH TO ACHIEVE A 1 1/4" MINIMUM EMBEDMENT INTO SUBSTRATE WITH 2" MINIMUM EDGE DISTANCE. LOCATE ANCHORS AS SHOWN IN ELEVATIONS AND INSTALLATION DETAILS.
- 17. FOR ANCHORING THROUGH FRAME INTO METAL STRUCTURE USE #10 SMS OR SELF DRILLING SCREWS WITH SUFFICIENT LENGTH TO ACHIEVE 3 THREADS MINIMUM BEYOND STRUCTURE INTERIOR WALL. LOCATE ANCHORS AS SHOWN IN ELEVATIONS AND INSTALLATION DETAILS.
- 18. ALL FASTENERS TO BE CORROSION RESISTANT.
- 19. INSTALLATION ANCHORS SHALL BE INSTALLED IN ACCORDANCE WITH ANCHOR MANUFACTURER'S INSTALLATION INSTRUCTIONS AND ANCHORS SHALL NOT BE USED IN SUBSTRATES WITH STRENGTHS LESS THAN THE MINIMUM STRENGTH SPECIFIED BELOW: A. WOOD - MINIMUM SPECIFIC GRAVITY OF G=0.42
  - B. CONCRETE MINIMUM COMPRESSIVE STRENGTH OF 3,192 PSI.

  - D. METAL STRUCTURE: STEEL 18GA, 33KSI OR ALUMINUM 6063-T5 .048" THICK MINIMUM

|           |                      |           |                                          |              |     | SIGNED: 08/07/2019                                                                                                                                                                                                                                                                                                                                                                                                                                                                                                                                                                                                                                                                                                                                                                                                                                                                                                                                                                                                                                                                                                                                                                                                                                                                                                                                                                                                                                                                                                                                                                                                                                                                                                                                                                                                                                                                                                                                                                                                                                                                                                             |
|-----------|----------------------|-----------|------------------------------------------|--------------|-----|--------------------------------------------------------------------------------------------------------------------------------------------------------------------------------------------------------------------------------------------------------------------------------------------------------------------------------------------------------------------------------------------------------------------------------------------------------------------------------------------------------------------------------------------------------------------------------------------------------------------------------------------------------------------------------------------------------------------------------------------------------------------------------------------------------------------------------------------------------------------------------------------------------------------------------------------------------------------------------------------------------------------------------------------------------------------------------------------------------------------------------------------------------------------------------------------------------------------------------------------------------------------------------------------------------------------------------------------------------------------------------------------------------------------------------------------------------------------------------------------------------------------------------------------------------------------------------------------------------------------------------------------------------------------------------------------------------------------------------------------------------------------------------------------------------------------------------------------------------------------------------------------------------------------------------------------------------------------------------------------------------------------------------------------------------------------------------------------------------------------------------|
|           |                      |           | WINDOW N<br>5760 albert<br>royal, ar 7   | PIKE         |     | A STATE OF THE O |
|           | TABLE OF CONTENTS    | 7122 נ    | JNIFRAME TWIN SING<br>75" X 63" NON      | -IMPACT      | /   | Luis K 1000005                                                                                                                                                                                                                                                                                                                                                                                                                                                                                                                                                                                                                                                                                                                                                                                                                                                                                                                                                                                                                                                                                                                                                                                                                                                                                                                                                                                                                                                                                                                                                                                                                                                                                                                                                                                                                                                                                                                                                                                                                                                                                                                 |
|           |                      |           | NOTES                                    |              |     | CCENSED NE                                                                                                                                                                                                                                                                                                                                                                                                                                                                                                                                                                                                                                                                                                                                                                                                                                                                                                                                                                                                                                                                                                                                                                                                                                                                                                                                                                                                                                                                                                                                                                                                                                                                                                                                                                                                                                                                                                                                                                                                                                                                                                                     |
| SHEET NO. | DESCRIPTION          | DRAWN:    | DWG NO.                                  |              | REV | NONAL ENG                                                                                                                                                                                                                                                                                                                                                                                                                                                                                                                                                                                                                                                                                                                                                                                                                                                                                                                                                                                                                                                                                                                                                                                                                                                                                                                                                                                                                                                                                                                                                                                                                                                                                                                                                                                                                                                                                                                                                                                                                                                                                                                      |
| 1         | NOTES                | N.G.      | 0                                        | 8-02696      | А   | . annual .                                                                                                                                                                                                                                                                                                                                                                                                                                                                                                                                                                                                                                                                                                                                                                                                                                                                                                                                                                                                                                                                                                                                                                                                                                                                                                                                                                                                                                                                                                                                                                                                                                                                                                                                                                                                                                                                                                                                                                                                                                                                                                                     |
| 2         | ELEVATIONS           | SCALE NTS | DATE 05/04/15                            | SHEET 1 OF 7 |     |                                                                                                                                                                                                                                                                                                                                                                                                                                                                                                                                                                                                                                                                                                                                                                                                                                                                                                                                                                                                                                                                                                                                                                                                                                                                                                                                                                                                                                                                                                                                                                                                                                                                                                                                                                                                                                                                                                                                                                                                                                                                                                                                |
| 3 - 6     | INSTALLATION DETAILS |           | L. ROBERTO LOM<br>1432 WOODFORD RD LEWIS |              |     | Luis R. Lomas P.E.                                                                                                                                                                                                                                                                                                                                                                                                                                                                                                                                                                                                                                                                                                                                                                                                                                                                                                                                                                                                                                                                                                                                                                                                                                                                                                                                                                                                                                                                                                                                                                                                                                                                                                                                                                                                                                                                                                                                                                                                                                                                                                             |
| 7         | COMPONENTS           |           | 434-688-0609 rllomas@                    |              |     | TX No.: 101889                                                                                                                                                                                                                                                                                                                                                                                                                                                                                                                                                                                                                                                                                                                                                                                                                                                                                                                                                                                                                                                                                                                                                                                                                                                                                                                                                                                                                                                                                                                                                                                                                                                                                                                                                                                                                                                                                                                                                                                                                                                                                                                 |
|           | ▲                    |           |                                          |              |     |                                                                                                                                                                                                                                                                                                                                                                                                                                                                                                                                                                                                                                                                                                                                                                                                                                                                                                                                                                                                                                                                                                                                                                                                                                                                                                                                                                                                                                                                                                                                                                                                                                                                                                                                                                                                                                                                                                                                                                                                                                                                                                                                |

C. MASONRY - STRENGTH CONFORMANCE TO ASTM C-90. GRADE N. TYPE 1 (OR GREATER).

SIGNED. 08/07/2010

| REVISIONS                                                                       |          |                      |
|---------------------------------------------------------------------------------|----------|----------------------|
| DESCRIPTION                                                                     | DATE     | APPROVED             |
| ED PER NEW REQUIREMENTS                                                         | 08/05/19 | R.L.                 |
|                                                                                 | — 2" MAX |                      |
|                                                                                 | SIGNED:  | 08/07/2019           |
| W MART<br>Bert pike<br>ar 71968<br>Single hung window<br>Non-impact<br>Tations  | 0.0      | DF TE SAN            |
| 08-02696 A                                                                      | 1111100  | ENSED WILL ENGINE ST |
| 5 SHEET 2 OF 7<br>O LOMAS P.E.<br>D LEWISVILLE, NC 27023<br>pomas@Irlomaspe.com |          | omas P.E.<br>101889  |