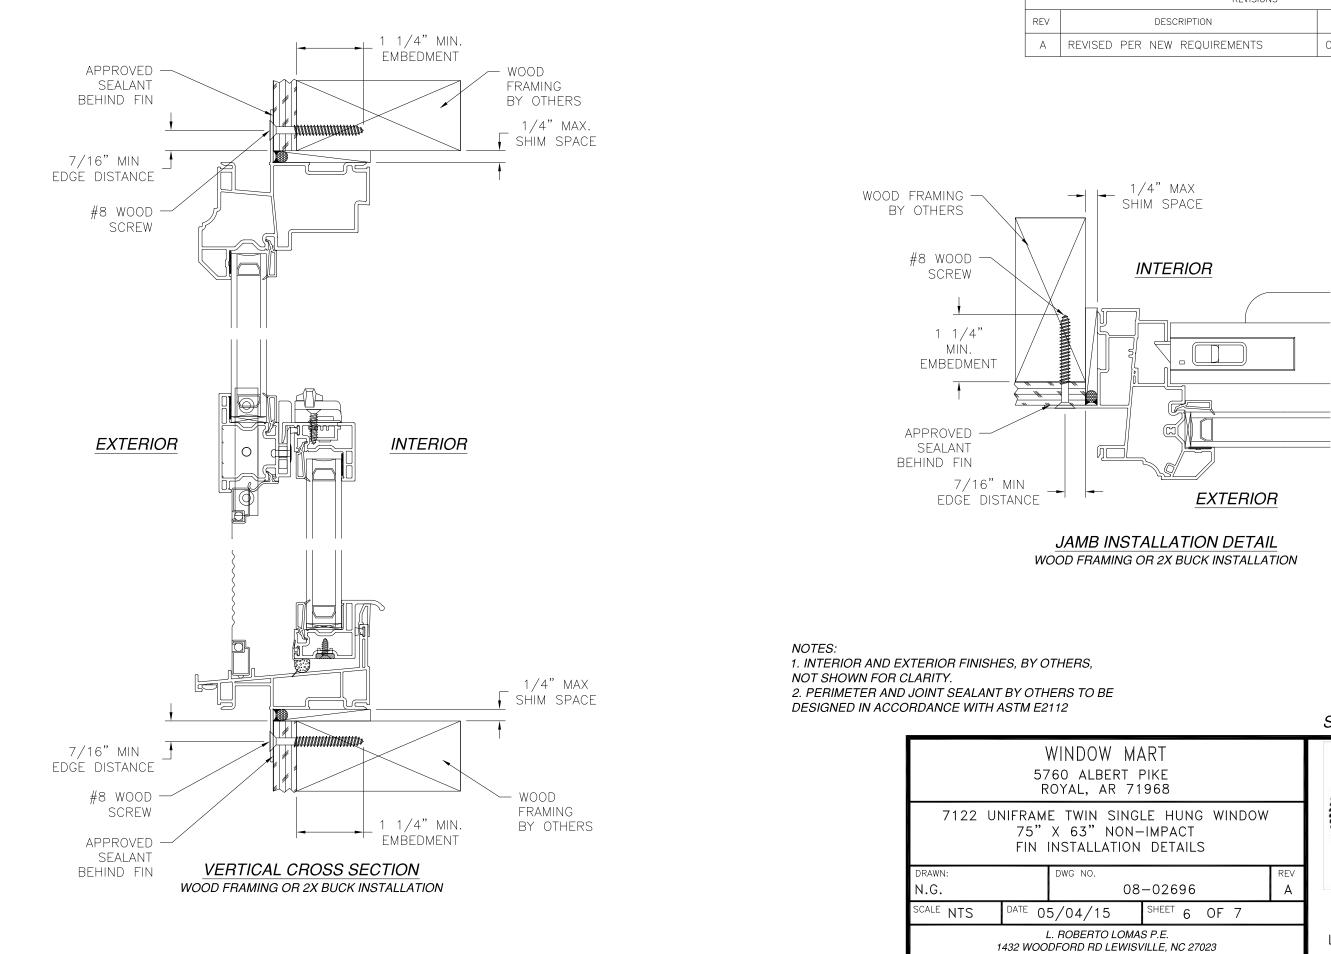

NOTES:

- 1. THE PRODUCT SHOWN HEREIN IS DESIGNED AND MANUFACTURED TO COMPLY WITH REQUIREMENTS OF THE 2006 IBC AND 2006 IRC WITH STATE OF TEXAS MODIFICATIONS AND WITH THE 2009 IBC, 2009 IRC, 2012 IBC, 2012 IRC, 2015 IBC AND 2015 IRC.
- 2. WOOD FRAMING AND MASONRY OPENING TO BE DESIGNED AND ANCHORED TO PROPERLY TRANSFER ALL LOADS TO STRUCTURE. FRAMING AND MASONRY OPENING IS THE RESPONSIBILITY OF THE ARCHITECT OR ENGINEER OF RECORD.
- 3. 1X BUCK OVER MASONRY/CONCRETE IS OPTIONAL.
- 4. WHERE SHIM OR BUCK THICKNESS IS LESS THAN 1-1/2" WINDOW UNITS MUST BE ANCHORED THROUGH THE FRAME IN ACCORDANCE WITH MANUFACTURER'S PUBLISHED INSTALLATION INSTRUCTIONS. ANCHORS SHALL BE SECURELY FASTENED DIRECTLY INTO MASONRY, CONCRETE OR OTHER STRUCTURAL SUBSTRATE MATERIAL.
- 5. WHERE WOOD BUCK THICKNESS IS 1-1/2" OR GREATER, BUCK SHALL BE SECURELY FASTENED TO MASONRY, CONCRETE OR OTHER STRUCTURAL SUBSTRATE. WINDOW UNITS MAY BE ANCHORED THROUGH FRAME TO SECURED WOOD BUCK IN ACCORDANCE WITH MANUFACTURER'S PUBLISHED INSTALLATION INSTRUCTIONS.
- 6. WHERE 1X BUCK IS NOT USED DISSIMILAR MATERIALS MUST BE SEPARATED WITH APPROVED COATING OR MEMBRANE, SELECTION OF COATING OR MEMBRANE IS THE RESPONSIBILITY OF THE ARCHITECT OR ENGINEER OF RECORD.
- 7. BUCKS SHALL EXTEND BEYOND WINDOW INTERIOR FACE SO THAT FULL FRAME SUPPORT IS PROVIDED.
- 8. FOR FIN INSTALLATION SHIM AS NEEDED. FOR FRAME INSTALLATION SHIM AS REQUIRED AT EACH ANCHOR LOCATION WITH LOAD BEARING SHIM. SHIM WHERE SPACE OF 1/16" OR GREATER OCCURS. MAXIMUM ALLOWABLE SHIM STACK TO BE 1/4".
- 9. SHIMS SHALL BE LOCATED, APPLIED AND MADE FROM MATERIALS AND THICKNESS CAPABLE OF SUSTAINING APPLICABLE LOADS.
- 10. WIND LOAD DURATION FACTOR Cd=1.6 WAS USED FOR WOOD ANCHOR CALCULATIONS.
- 11. FRAME MATERIAL: EXTRUDED RIGID PVC.
- 12. UNITS MUST BE GLAZED PER ASTM E1300-04/09.
- 13. APPROVED IMPACT PROTECTIVE SYSTEM IS REQUIRED FOR THIS PRODUCT IN WIND BORNE DEBRIS REGIONS.
- 14. FOR ANCHORING THROUGH FIN INTO WOOD FRAMING OR 2X BUCK USE #8 WOOD SCREWS WITH SUFFICIENT LENGTH TO ACHIEVE A 1 1/4" MINIMUM EMBEDMENT INTO SUBSTRATE. LOCATE ANCHORS AS SHOWN IN ELEVATIONS AND INSTALLATION DETAILS.

- 15. FOR ANCHORING THROUGH FRAME INTO WOOD FRAMING OR 2X BUCK USE #10 WOOD SCREWS WITH SUFFICIENT LENGTH TO ACHIEVE A 1 1/4" MINIMUM EMBEDMENT INTO SUBSTRATE. LOCATE ANCHORS AS SHOWN IN ELEVATIONS AND INSTALLATION DETAILS.
- 16. FOR ANCHORING THROUGH FRAME INTO MASONRY/CONCRETE USE 3/16" TAPCONS WITH SUFFICIENT LENGTH TO ACHIEVE A 1 1/4" MINIMUM EMBEDMENT INTO SUBSTRATE WITH 2" MINIMUM EDGE DISTANCE. LOCATE ANCHORS AS SHOWN IN ELEVATIONS AND INSTALLATION DETAILS.
- 17. FOR ANCHORING THROUGH FRAME INTO METAL STRUCTURE USE #10 SMS OR SELF DRILLING SCREWS WITH SUFFICIENT LENGTH TO ACHIEVE 3 THREADS MINIMUM BEYOND STRUCTURE INTERIOR WALL. LOCATE ANCHORS AS SHOWN IN ELEVATIONS AND INSTALLATION DETAILS.
- 18. ALL FASTENERS TO BE CORROSION RESISTANT.
- 19. INSTALLATION ANCHORS SHALL BE INSTALLED IN ACCORDANCE WITH ANCHOR MANUFACTURER'S INSTALLATION INSTRUCTIONS AND ANCHORS SHALL NOT BE USED IN SUBSTRATES WITH STRENGTHS LESS THAN THE MINIMUM STRENGTH SPECIFIED BELOW: A. WOOD - MINIMUM SPECIFIC GRAVITY OF G=0.42
  - B. CONCRETE MINIMUM COMPRESSIVE STRENGTH OF 3,192 PSI.

 $\frown$ 

| REVISIONS               |          |          |
|-------------------------|----------|----------|
| DESCRIPTION             | DATE     | APPROVED |
| ED PER NEW REQUIREMENTS | 08/05/19 | R.L.     |

|                                                               |          | SIGNED: 08/07/2019                   |
|---------------------------------------------------------------|----------|--------------------------------------|
| W MART<br>Bert pike<br>ar 71968                               |          | OF TELES                             |
| SINGLE HUNG WINDOW<br>NON–IMPACT<br>ATION DETAILS             |          |                                      |
| 08-02696                                                      | REV<br>A | and solowal Entran                   |
| 5 <sup>Sheet</sup> 6 OF 7                                     |          |                                      |
| O LOMAS P.E.<br>D LEWISVILLE, NC 27023<br>Jomas@Irlomaspe.com |          | Luis R. Lomas P.E.<br>TX No.: 101889 |