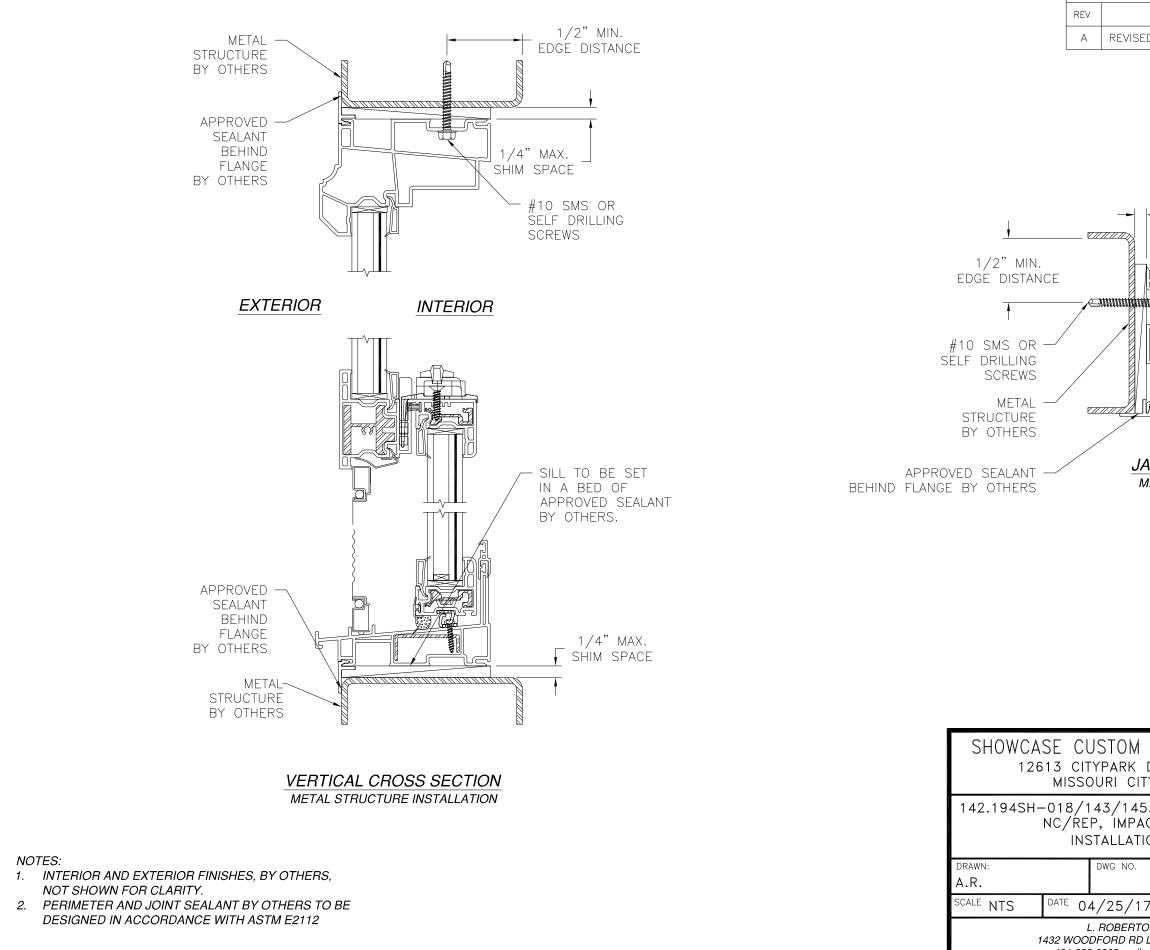

## NOTES:

- 1. THE PRODUCT SHOWN HEREIN IS DESIGNED AND MANUFACTURED TO COMPLY WITH REQUIREMENTS OF THE 2018 IBC AND 2018 IRC.
- 2. WOOD FRAMING AND MASONRY OPENING TO BE DESIGNED AND ANCHORED TO PROPERLY TRANSFER ALL LOADS TO STRUCTURE. FRAMING AND MASONRY OPENING IS THE RESPONSIBILITY OF THE ARCHITECT OR ENGINEER OF RECORD.
- 3. 1X BUCK OVER MASONRY/CONCRETE IS OPTIONAL. WHERE 1X BUCK IS NOT USED DISSIMILAR MATERIALS MUST BE SEPARATED WITH APPROVED COATING OR MEMBRANE. SELECTION OF COATING OR MEMBRANE IS THE RESPONSIBILITY OF THE ARCHITECT OR ENGINEER OF RECORD.
- 4. ALLOWABLE STRESS INCREASE OF 1/3 WAS NOT USED IN THE DESIGN OF THE PRODUCT SHOWN HEREIN. WIND LOAD DURATION FACTOR Cd=1.6 WAS USED FOR WOOD ANCHOR CALCULATIONS.
- 5. FRAME MATERIAL: EXTRUDED RIGID PVC.
- 6. UNITS MUST BE GLAZED PER ASTM E1300, SEE SHEET 2 FOR GLASS DETAILS.
- 7. APPROVED IMPACT PROTECTIVE SYSTEM IS NOT REQUIRED FOR THIS PRODUCT IN WIND BORNE DEBRIS REGIONS.
- 8. SHIM AS REQUIRED AT EACH INSTALLATION ANCHOR WITH LOAD BEARING SHIM. SHIM WHERE SPACE OF 1/16" OR GREATER OCCURS. MAXIMUM ALLOWABLE SHIM STACK TO BE 1/4".
- 9. FOR ANCHORING TROUGH FIN INTO WOOD FRAMING OR 2X BUCK USE #8 WOOD SCREWS WITH SUFFICIENT LENGTH TO ACHIEVE A 1 1/4" MINIMUM EMBEDMENT INTO SUBSTRATE. LOCATE ANCHORS AS SHOWN IN ELEVATIONS AND INSTALLATION DETAILS.
- 10. FOR ANCHORING TROUGH FIN INTO WOOD FRAMING OR 2X BUCK USE 6D COMMON NAIL WITH SUFFICIENT LENGTH TO ACHIEVE A 1 1/2" MINIMUM EMBEDMENT INTO SUBSTRATE. LOCATE ANCHORS AS SHOWN IN ELEVATIONS AND INSTALLATION DETAILS.
- 11. FOR ANCHORING TROUGH FRAME INTO WOOD FRAMING OR 2X BUCK USE #10 WOOD SCREWS WITH SUFFICIENT LENGTH TO ACHIEVE A 1 1/4" MINIMUM EMBEDMENT INTO SUBSTRATE. LOCATE ANCHORS AS SHOWN IN ELEVATIONS AND INSTALLATION DETAILS.
- 12. FOR ANCHORING TROUGH FRAME INTO MASONRY/CONCRETE USE 3/16" TAPCONS WITH SUFFICIENT LENGTH TO ACHIEVE A 1 1/4" MINIMUM EMBEDMENT INTO SUBSTRATE WITH 2" MINIMUM EDGE DISTANCE. LOCATE ANCHORS AS SHOWN IN ELEVATIONS AND INSTALLATION DETAILS.
- 13. FOR ANCHORING TROUGH FRAME INTO METAL STRUCTURE USE #10 SMS OR SELF DRILLING SCREWS WITH SUFFICIENT LENGTH TO ACHIEVE 3 THREADS MINIMUM BEYOND STRUCTURE INTERIOR WALL. LOCATE ANCHORS AS SHOWN IN ELEVATIONS AND INSTALLATION DETAILS.

SHEET NO.

1

2

3 – 10 INSTALLAT

14. ALL FASTENERS TO BE CORROSION RESISTANT.

- 15. INSTALLATION ANCHORS SHALL BE INSTALLED IN ACCORDANCE WITH ANCHOR MANUFACTURER'S INSTALLATION INSTRUCTIONS AND ANCHORS SHALL NOT BE USED IN SUBSTRATES WITH STRENGTHS LESS THAN THE MINIMUM STRENGTH SPECIFIED BELOW: A. WOOD - MINIMUM SPECIFIC GRAVITY OF G=0.42 B. CONCRETE - MINIMUM COMPRESSIVE STRENGTH OF 3,192 PSI.
  - D. METAL STRUCTURE: STEEL 18GA, 33KSI OR ALUMINUM 6063-T5 1/8" THICK MINIMUM

 $\frown$ 

| DESCRIPTION DATE APPROVED<br>SED PER NEW CODE 12/14/2021 R.L. | REVISIONS          |            |            |  |
|---------------------------------------------------------------|--------------------|------------|------------|--|
| AMB INSTALLATION DETAIL<br>METAL STRUCTURE INSTALLATION       | DESCRIPTION        | DATE       | APPROVED   |  |
| SHIM SPACE INTERIOR                                           | ED PER NEW CODE    | 12/14/2021 | R.L.       |  |
| METAL STRUCTURE INSTALLATION                                  | SHIM SPACE INTERIC |            |            |  |
| SIGNED: 02/09/2022                                            |                    |            |            |  |
|                                                               |                    | SIGNED: (  | )2/09/2022 |  |