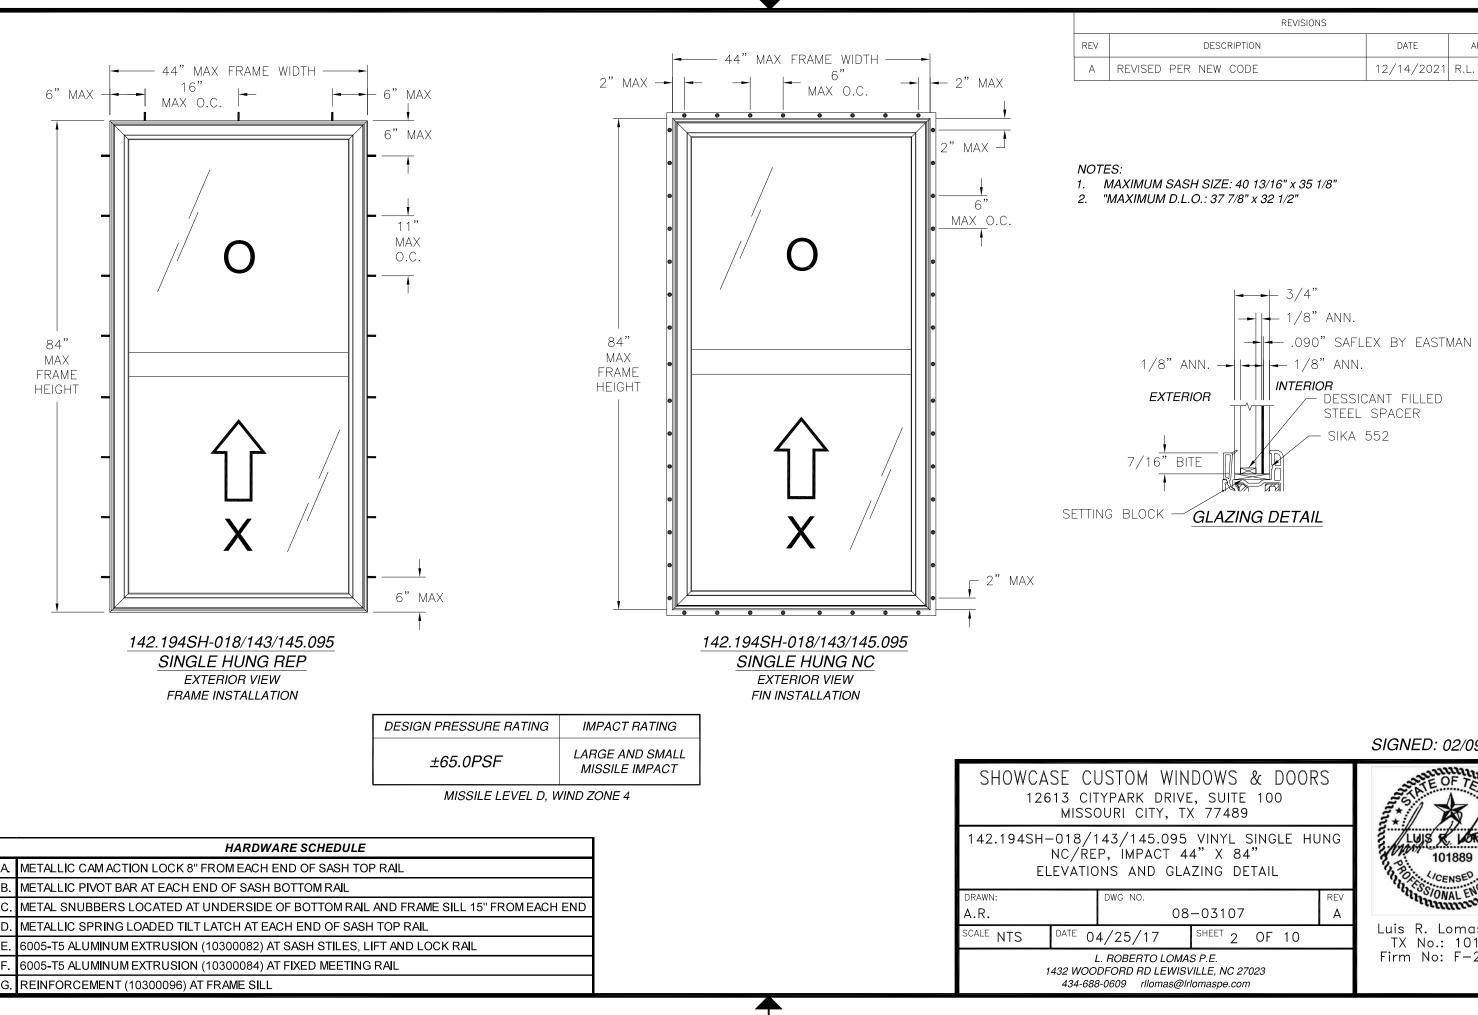

## NOTES:

- 1. THE PRODUCT SHOWN HEREIN IS DESIGNED AND MANUFACTURED TO COMPLY WITH REQUIREMENTS OF THE 2018 IBC AND 2018 IRC.
- 2. WOOD FRAMING AND MASONRY OPENING TO BE DESIGNED AND ANCHORED TO PROPERLY TRANSFER ALL LOADS TO STRUCTURE. FRAMING AND MASONRY OPENING IS THE RESPONSIBILITY OF THE ARCHITECT OR ENGINEER OF RECORD.
- 3. 1X BUCK OVER MASONRY/CONCRETE IS OPTIONAL. WHERE 1X BUCK IS NOT USED DISSIMILAR MATERIALS MUST BE SEPARATED WITH APPROVED COATING OR MEMBRANE. SELECTION OF COATING OR MEMBRANE IS THE RESPONSIBILITY OF THE ARCHITECT OR ENGINEER OF RECORD.
- 4. ALLOWABLE STRESS INCREASE OF 1/3 WAS NOT USED IN THE DESIGN OF THE PRODUCT SHOWN HEREIN. WIND LOAD DURATION FACTOR Cd=1.6 WAS USED FOR WOOD ANCHOR CALCULATIONS.
- 5. FRAME MATERIAL: EXTRUDED RIGID PVC.
- 6. UNITS MUST BE GLAZED PER ASTM E1300, SEE SHEET 2 FOR GLASS DETAILS.
- 7. APPROVED IMPACT PROTECTIVE SYSTEM IS NOT REQUIRED FOR THIS PRODUCT IN WIND BORNE DEBRIS REGIONS.
- 8. SHIM AS REQUIRED AT EACH INSTALLATION ANCHOR WITH LOAD BEARING SHIM. SHIM WHERE SPACE OF 1/16" OR GREATER OCCURS. MAXIMUM ALLOWABLE SHIM STACK TO BE 1/4".
- 9. FOR ANCHORING TROUGH FIN INTO WOOD FRAMING OR 2X BUCK USE #8 WOOD SCREWS WITH SUFFICIENT LENGTH TO ACHIEVE A 1 1/4" MINIMUM EMBEDMENT INTO SUBSTRATE. LOCATE ANCHORS AS SHOWN IN ELEVATIONS AND INSTALLATION DETAILS.
- 10. FOR ANCHORING TROUGH FIN INTO WOOD FRAMING OR 2X BUCK USE 6D COMMON NAIL WITH SUFFICIENT LENGTH TO ACHIEVE A 1 1/2" MINIMUM EMBEDMENT INTO SUBSTRATE. LOCATE ANCHORS AS SHOWN IN ELEVATIONS AND INSTALLATION DETAILS.
- 11. FOR ANCHORING TROUGH FRAME INTO WOOD FRAMING OR 2X BUCK USE #10 WOOD SCREWS WITH SUFFICIENT LENGTH TO ACHIEVE A 1 1/4" MINIMUM EMBEDMENT INTO SUBSTRATE. LOCATE ANCHORS AS SHOWN IN ELEVATIONS AND INSTALLATION DETAILS.
- 12. FOR ANCHORING TROUGH FRAME INTO MASONRY/CONCRETE USE 3/16" TAPCONS WITH SUFFICIENT LENGTH TO ACHIEVE A 1 1/4" MINIMUM EMBEDMENT INTO SUBSTRATE WITH 2" MINIMUM EDGE DISTANCE. LOCATE ANCHORS AS SHOWN IN ELEVATIONS AND INSTALLATION DETAILS.
- 13. FOR ANCHORING TROUGH FRAME INTO METAL STRUCTURE USE #10 SMS OR SELF DRILLING SCREWS WITH SUFFICIENT LENGTH TO ACHIEVE 3 THREADS MINIMUM BEYOND STRUCTURE INTERIOR WALL. LOCATE ANCHORS AS SHOWN IN ELEVATIONS AND INSTALLATION DETAILS.

SHEET NO.

1

2

3 – 10 INSTALLAT

14. ALL FASTENERS TO BE CORROSION RESISTANT.

- 15. INSTALLATION ANCHORS SHALL BE INSTALLED IN ACCORDANCE WITH ANCHOR MANUFACTURER'S INSTALLATION INSTRUCTIONS AND ANCHORS SHALL NOT BE USED IN SUBSTRATES WITH STRENGTHS LESS THAN THE MINIMUM STRENGTH SPECIFIED BELOW: A. WOOD - MINIMUM SPECIFIC GRAVITY OF G=0.42 B. CONCRETE - MINIMUM COMPRESSIVE STRENGTH OF 3,192 PSI.
  - D. METAL STRUCTURE: STEEL 18GA, 33KSI OR ALUMINUM 6063-T5 1/8" THICK MINIMUM

C. MASONRY - STRENGTH CONFORMANCE TO ASTM C-90, GRADE N, TYPE 1 (OR GREATER).