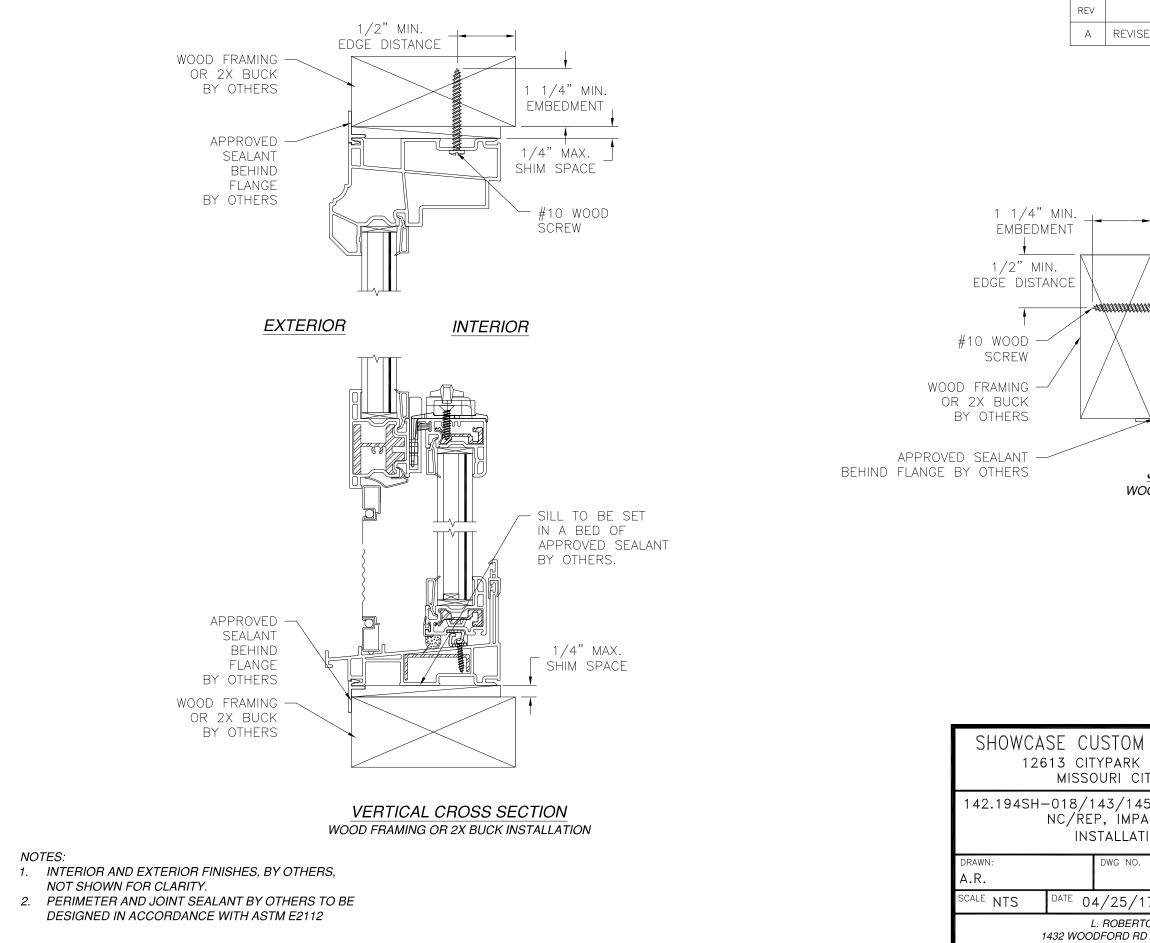

## NOTES:

- 1. THE PRODUCT SHOWN HEREIN IS DESIGNED AND MANUFACTURED TO COMPLY WITH REQUIREMENTS OF THE 2018 IBC AND 2018 IRC.
- 2. WOOD FRAMING AND MASONRY OPENING TO BE DESIGNED AND ANCHORED TO PROPERLY TRANSFER ALL LOADS TO STRUCTURE. FRAMING AND MASONRY OPENING IS THE RESPONSIBILITY OF THE ARCHITECT OR ENGINEER OF RECORD.
- 3. 1X BUCK OVER MASONRY/CONCRETE IS OPTIONAL. WHERE 1X BUCK IS NOT USED DISSIMILAR MATERIALS MUST BE SEPARATED WITH APPROVED COATING OR MEMBRANE. SELECTION OF COATING OR MEMBRANE IS THE RESPONSIBILITY OF THE ARCHITECT OR ENGINEER OF RECORD.
- 4. ALLOWABLE STRESS INCREASE OF 1/3 WAS NOT USED IN THE DESIGN OF THE PRODUCT SHOWN HEREIN. WIND LOAD DURATION FACTOR Cd=1.6 WAS USED FOR WOOD ANCHOR CALCULATIONS.
- 5. FRAME MATERIAL: EXTRUDED RIGID PVC.
- 6. UNITS MUST BE GLAZED PER ASTM E1300, SEE SHEET 2 FOR GLASS DETAILS.
- 7. APPROVED IMPACT PROTECTIVE SYSTEM IS NOT REQUIRED FOR THIS PRODUCT IN WIND BORNE DEBRIS REGIONS.
- 8. SHIM AS REQUIRED AT EACH INSTALLATION ANCHOR WITH LOAD BEARING SHIM. SHIM WHERE SPACE OF 1/16" OR GREATER OCCURS. MAXIMUM ALLOWABLE SHIM STACK TO BE 1/4".
- 9. FOR ANCHORING TROUGH FIN INTO WOOD FRAMING OR 2X BUCK USE #8 WOOD SCREWS WITH SUFFICIENT LENGTH TO ACHIEVE A 1 1/4" MINIMUM EMBEDMENT INTO SUBSTRATE. LOCATE ANCHORS AS SHOWN IN ELEVATIONS AND INSTALLATION DETAILS.
- 10. FOR ANCHORING TROUGH FIN INTO WOOD FRAMING OR 2X BUCK USE 6D COMMON NAIL WITH SUFFICIENT LENGTH TO ACHIEVE A 1 1/2" MINIMUM EMBEDMENT INTO SUBSTRATE. LOCATE ANCHORS AS SHOWN IN ELEVATIONS AND INSTALLATION DETAILS.
- 11. FOR ANCHORING TROUGH FRAME INTO WOOD FRAMING OR 2X BUCK USE #10 WOOD SCREWS WITH SUFFICIENT LENGTH TO ACHIEVE A 1 1/4" MINIMUM EMBEDMENT INTO SUBSTRATE. LOCATE ANCHORS AS SHOWN IN ELEVATIONS AND INSTALLATION DETAILS.
- 12. FOR ANCHORING TROUGH FRAME INTO MASONRY/CONCRETE USE 3/16" TAPCONS WITH SUFFICIENT LENGTH TO ACHIEVE A 1 1/4" MINIMUM EMBEDMENT INTO SUBSTRATE WITH 2" MINIMUM EDGE DISTANCE. LOCATE ANCHORS AS SHOWN IN ELEVATIONS AND INSTALLATION DETAILS.
- 13. FOR ANCHORING TROUGH FRAME INTO METAL STRUCTURE USE #10 SMS OR SELF DRILLING SCREWS WITH SUFFICIENT LENGTH TO ACHIEVE 3 THREADS MINIMUM BEYOND STRUCTURE INTERIOR WALL. LOCATE ANCHORS AS SHOWN IN ELEVATIONS AND INSTALLATION DETAILS.

SHEET NO.

1

2

3 – 10 INSTALLAT

14. ALL FASTENERS TO BE CORROSION RESISTANT.

- 15. INSTALLATION ANCHORS SHALL BE INSTALLED IN ACCORDANCE WITH ANCHOR MANUFACTURER'S INSTALLATION INSTRUCTIONS AND ANCHORS SHALL NOT BE USED IN SUBSTRATES WITH STRENGTHS LESS THAN THE MINIMUM STRENGTH SPECIFIED BELOW: A. WOOD - MINIMUM SPECIFIC GRAVITY OF G=0.42 B. CONCRETE - MINIMUM COMPRESSIVE STRENGTH OF 3,192 PSI.
  - D. METAL STRUCTURE: STEEL 18GA, 33KSI OR ALUMINUM 6063-T5 1/8" THICK MINIMUM

C. MASONRY - STRENGTH CONFORMANCE TO ASTM C-90, GRADE N, TYPE 1 (OR GREATER).

| REVISIONS       |            |          |
|-----------------|------------|----------|
| DESCRIPTION     | DATE       | APPROVED |
| ED PER NEW CODE | 12/14/2021 | R.L.     |

| DRIVE                                                      | DOWS & DOOR<br>5, suite 100<br>< 77489 | OF TE SAM               |                                      |
|------------------------------------------------------------|----------------------------------------|-------------------------|--------------------------------------|
| CT 4                                                       | VINYL SINGLE HU<br>4" X 84"<br>ETAILS  | LUIS K. LOWAS<br>101889 |                                      |
| 08                                                         | -03107                                 | CONNAL EN CONTRACTOR    |                                      |
| 08-03107 A<br>7 <sup>SHEET</sup> 5 OF 10                   |                                        |                         | Luis R. Lomas P.E.<br>TX No.: 101889 |
| D LOMAS P.E.<br>LEWISVILLE, NC 27023<br>pmas@Irlomaspe.com |                                        |                         | Firm No: F-23130                     |

434-688-0609 rllc

 $\mathbf{T}$ 

| WINDOWS & DOOR<br>drive, suite 100<br>ty, tx 77489            | THE OF THE STAND        |                                      |
|---------------------------------------------------------------|-------------------------|--------------------------------------|
| 5.095 VINYL SINGLE HU<br>ACT 44" X 84"<br>TION DETAILS        | LUIS C. LOWAS<br>101889 |                                      |
| 08-03107                                                      | anna Enge               |                                      |
| 7 <sup>Sheet</sup> 7 OF 10                                    |                         | Luis R. Lomas P.E.<br>TX No.: 101889 |
| O LOMAS P.E.<br>D LEWISVILLE, NC 27023<br>Iomas@Irlomaspe.com | Firm No: F-23130        |                                      |