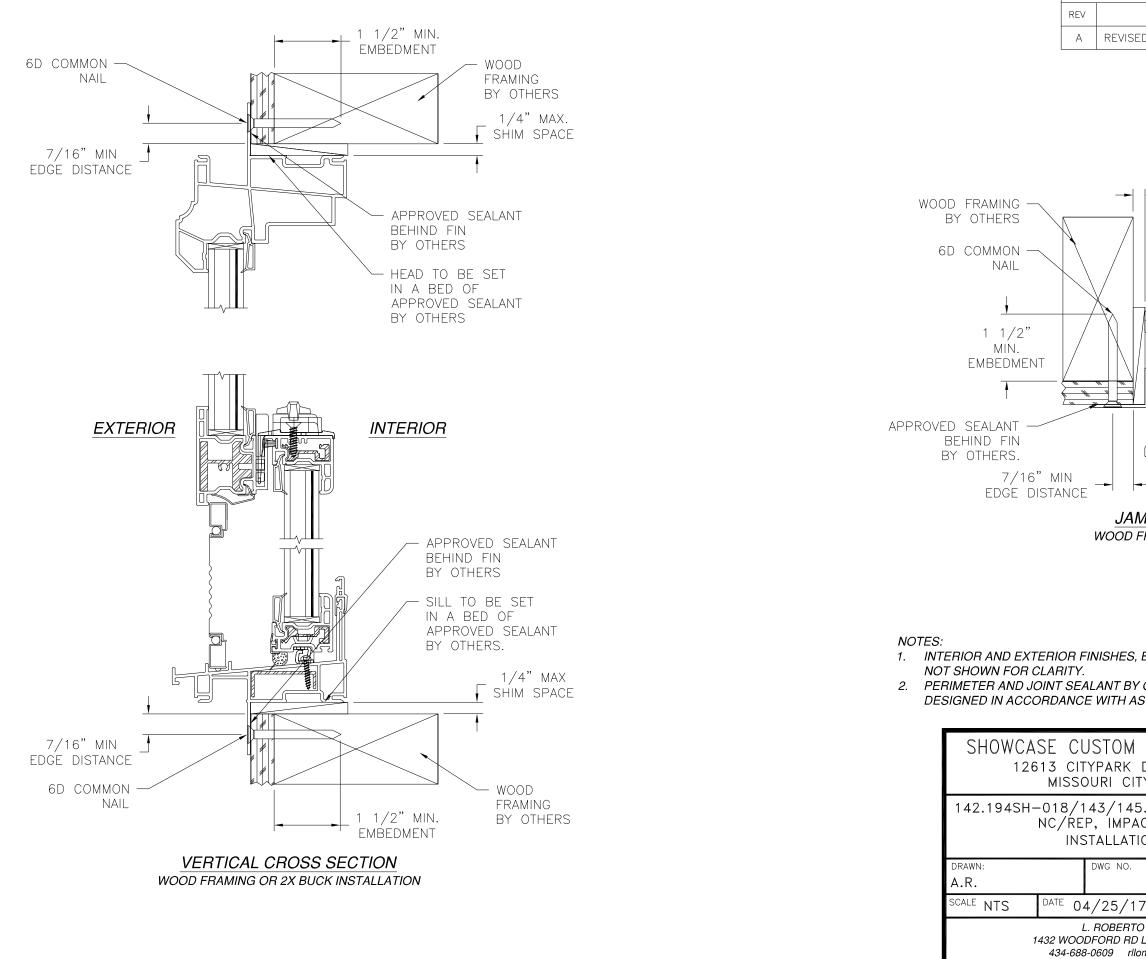

## NOTES:

- 1. THE PRODUCT SHOWN HEREIN IS DESIGNED AND MANUFACTURED TO COMPLY WITH REQUIREMENTS OF THE 2018 IBC AND 2018 IRC.
- 2. WOOD FRAMING AND MASONRY OPENING TO BE DESIGNED AND ANCHORED TO PROPERLY TRANSFER ALL LOADS TO STRUCTURE. FRAMING AND MASONRY OPENING IS THE RESPONSIBILITY OF THE ARCHITECT OR ENGINEER OF RECORD.
- 3. 1X BUCK OVER MASONRY/CONCRETE IS OPTIONAL. WHERE 1X BUCK IS NOT USED DISSIMILAR MATERIALS MUST BE SEPARATED WITH APPROVED COATING OR MEMBRANE. SELECTION OF COATING OR MEMBRANE IS THE RESPONSIBILITY OF THE ARCHITECT OR ENGINEER OF RECORD.
- 4. ALLOWABLE STRESS INCREASE OF 1/3 WAS NOT USED IN THE DESIGN OF THE PRODUCT SHOWN HEREIN. WIND LOAD DURATION FACTOR Cd=1.6 WAS USED FOR WOOD ANCHOR CALCULATIONS.
- 5. FRAME MATERIAL: EXTRUDED RIGID PVC.
- 6. UNITS MUST BE GLAZED PER ASTM E1300, SEE SHEET 2 FOR GLASS DETAILS.
- 7. APPROVED IMPACT PROTECTIVE SYSTEM IS NOT REQUIRED FOR THIS PRODUCT IN WIND BORNE DEBRIS REGIONS.
- 8. SHIM AS REQUIRED AT EACH INSTALLATION ANCHOR WITH LOAD BEARING SHIM. SHIM WHERE SPACE OF 1/16" OR GREATER OCCURS. MAXIMUM ALLOWABLE SHIM STACK TO BE 1/4".
- 9. FOR ANCHORING TROUGH FIN INTO WOOD FRAMING OR 2X BUCK USE #8 WOOD SCREWS WITH SUFFICIENT LENGTH TO ACHIEVE A 1 1/4" MINIMUM EMBEDMENT INTO SUBSTRATE. LOCATE ANCHORS AS SHOWN IN ELEVATIONS AND INSTALLATION DETAILS.
- 10. FOR ANCHORING TROUGH FIN INTO WOOD FRAMING OR 2X BUCK USE 6D COMMON NAIL WITH SUFFICIENT LENGTH TO ACHIEVE A 1 1/2" MINIMUM EMBEDMENT INTO SUBSTRATE. LOCATE ANCHORS AS SHOWN IN ELEVATIONS AND INSTALLATION DETAILS.
- 11. FOR ANCHORING TROUGH FRAME INTO WOOD FRAMING OR 2X BUCK USE #10 WOOD SCREWS WITH SUFFICIENT LENGTH TO ACHIEVE A 1 1/4" MINIMUM EMBEDMENT INTO SUBSTRATE. LOCATE ANCHORS AS SHOWN IN ELEVATIONS AND INSTALLATION DETAILS.
- 12. FOR ANCHORING TROUGH FRAME INTO MASONRY/CONCRETE USE 3/16" TAPCONS WITH SUFFICIENT LENGTH TO ACHIEVE A 1 1/4" MINIMUM EMBEDMENT INTO SUBSTRATE WITH 2" MINIMUM EDGE DISTANCE. LOCATE ANCHORS AS SHOWN IN ELEVATIONS AND INSTALLATION DETAILS.
- 13. FOR ANCHORING TROUGH FRAME INTO METAL STRUCTURE USE #10 SMS OR SELF DRILLING SCREWS WITH SUFFICIENT LENGTH TO ACHIEVE 3 THREADS MINIMUM BEYOND STRUCTURE INTERIOR WALL. LOCATE ANCHORS AS SHOWN IN ELEVATIONS AND INSTALLATION DETAILS.

SIGNED: 02/09/2022

 $\frown$ 

| REVISIONS                                                                                                                                                                                             |            |            |
|-------------------------------------------------------------------------------------------------------------------------------------------------------------------------------------------------------|------------|------------|
| DESCRIPTION                                                                                                                                                                                           | DATE       | APPROVED   |
| ED PER NEW CODE                                                                                                                                                                                       | 12/14/2021 | R.L.       |
| JAMB INSTALLATION DETA                                                                                                                                                                                | IOR<br>IL  |            |
|                                                                                                                                                                                                       | SIGNED: (  | 02/09/2022 |
| WINDOWS & DOORS<br>DRIVE, SUITE 100<br>TY, TX 77489<br>5.095 VINYL SINGLE HUNG<br>ACT 44" X 84"<br>TION DETAILS<br>08-03107<br>REV<br>A<br>7 SHEET 6 OF 10<br>TO LOMAS P.E.<br>D LEWISVILLE, NC 27023 | 0.0        | 101889     |