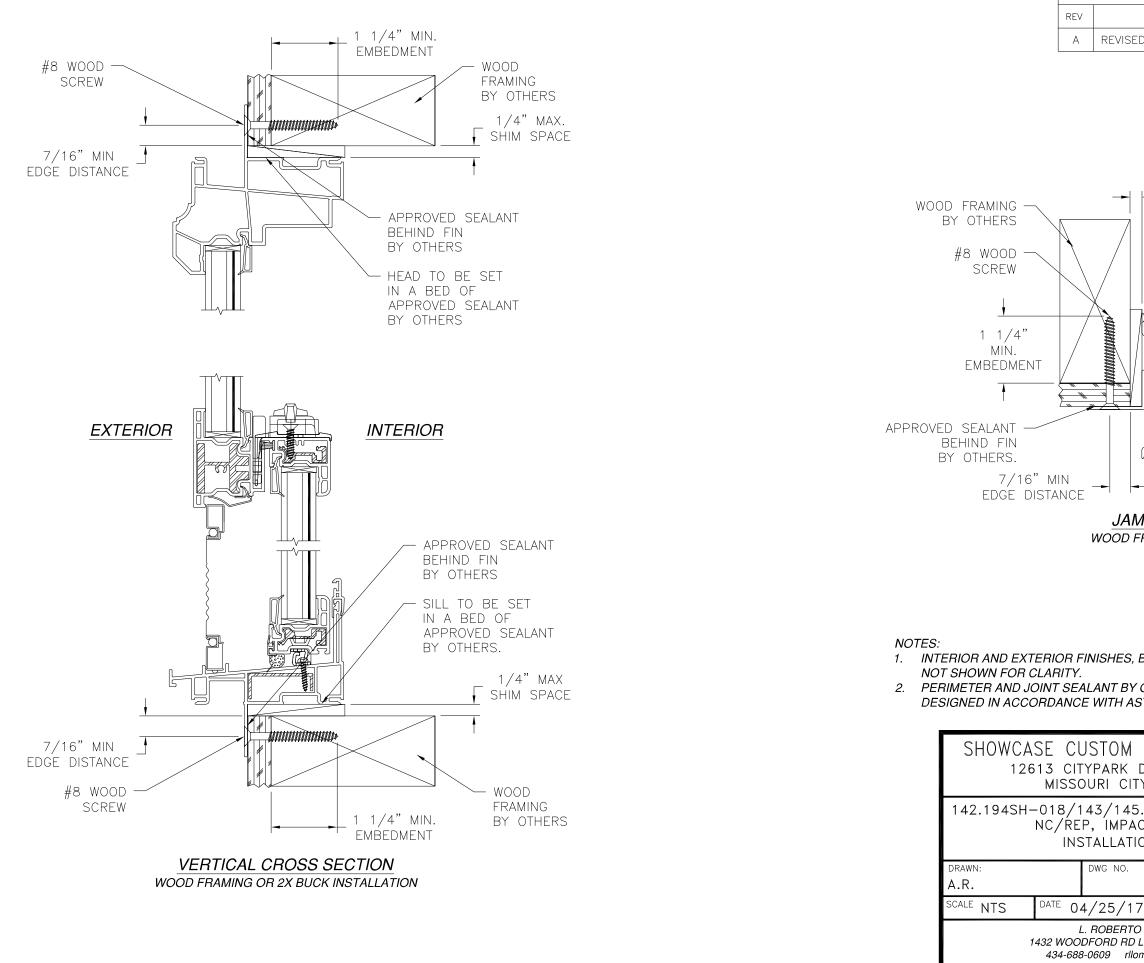

## NOTES:

- 1. THE PRODUCT SHOWN HEREIN IS DESIGNED AND MANUFACTURED TO COMPLY WITH REQUIREMENTS OF THE 2018 IBC AND 2018 IRC.
- 2. WOOD FRAMING AND MASONRY OPENING TO BE DESIGNED AND ANCHORED TO PROPERLY TRANSFER ALL LOADS TO STRUCTURE. FRAMING AND MASONRY OPENING IS THE RESPONSIBILITY OF THE ARCHITECT OR ENGINEER OF RECORD.
- 3. 1X BUCK OVER MASONRY/CONCRETE IS OPTIONAL. WHERE 1X BUCK IS NOT USED DISSIMILAR MATERIALS MUST BE SEPARATED WITH APPROVED COATING OR MEMBRANE. SELECTION OF COATING OR MEMBRANE IS THE RESPONSIBILITY OF THE ARCHITECT OR ENGINEER OF RECORD.
- 4. ALLOWABLE STRESS INCREASE OF 1/3 WAS NOT USED IN THE DESIGN OF THE PRODUCT SHOWN HEREIN. WIND LOAD DURATION FACTOR Cd=1.6 WAS USED FOR WOOD ANCHOR CALCULATIONS.
- 5. FRAME MATERIAL: EXTRUDED RIGID PVC.
- 6. UNITS MUST BE GLAZED PER ASTM E1300, SEE SHEET 2 FOR GLASS DETAILS.
- 7. APPROVED IMPACT PROTECTIVE SYSTEM IS NOT REQUIRED FOR THIS PRODUCT IN WIND BORNE DEBRIS REGIONS.
- 8. SHIM AS REQUIRED AT EACH INSTALLATION ANCHOR WITH LOAD BEARING SHIM. SHIM WHERE SPACE OF 1/16" OR GREATER OCCURS. MAXIMUM ALLOWABLE SHIM STACK TO BE 1/4".
- 9. FOR ANCHORING TROUGH FIN INTO WOOD FRAMING OR 2X BUCK USE #8 WOOD SCREWS WITH SUFFICIENT LENGTH TO ACHIEVE A 1 1/4" MINIMUM EMBEDMENT INTO SUBSTRATE. LOCATE ANCHORS AS SHOWN IN ELEVATIONS AND INSTALLATION DETAILS.
- 10. FOR ANCHORING TROUGH FIN INTO WOOD FRAMING OR 2X BUCK USE 6D COMMON NAIL WITH SUFFICIENT LENGTH TO ACHIEVE A 1 1/2" MINIMUM EMBEDMENT INTO SUBSTRATE. LOCATE ANCHORS AS SHOWN IN ELEVATIONS AND INSTALLATION DETAILS.
- 11. FOR ANCHORING TROUGH FRAME INTO WOOD FRAMING OR 2X BUCK USE #10 WOOD SCREWS WITH SUFFICIENT LENGTH TO ACHIEVE A 1 1/4" MINIMUM EMBEDMENT INTO SUBSTRATE. LOCATE ANCHORS AS SHOWN IN ELEVATIONS AND INSTALLATION DETAILS.
- 12. FOR ANCHORING TROUGH FRAME INTO MASONRY/CONCRETE USE 3/16" TAPCONS WITH SUFFICIENT LENGTH TO ACHIEVE A 1 1/4" MINIMUM EMBEDMENT INTO SUBSTRATE WITH 2" MINIMUM EDGE DISTANCE. LOCATE ANCHORS AS SHOWN IN ELEVATIONS AND INSTALLATION DETAILS.
- 13. FOR ANCHORING TROUGH FRAME INTO METAL STRUCTURE USE #10 SMS OR SELF DRILLING SCREWS WITH SUFFICIENT LENGTH TO ACHIEVE 3 THREADS MINIMUM BEYOND STRUCTURE INTERIOR WALL. LOCATE ANCHORS AS SHOWN IN ELEVATIONS AND INSTALLATION DETAILS.

| REVISIONS       |            |          |
|-----------------|------------|----------|
| DESCRIPTION     | DATE       | APPROVED |
| ED PER NEW CODE | 12/14/2021 | R.L.     |

| DRIVE                                                      | DOWS & DOOR<br>5, suite 100<br>< 77489 | OF TE SAM               |                                      |
|------------------------------------------------------------|----------------------------------------|-------------------------|--------------------------------------|
| CT 4                                                       | VINYL SINGLE HU<br>4" X 84"<br>ETAILS  | LUIS K. LOWAS<br>101889 |                                      |
| 08                                                         | -03107                                 | CONNAL EN CONTRACTOR    |                                      |
| 08-03107 A<br>7 <sup>SHEET</sup> 5 OF 10                   |                                        |                         | Luis R. Lomas P.E.<br>TX No.: 101889 |
| D LOMAS P.E.<br>LEWISVILLE, NC 27023<br>pmas@Irlomaspe.com |                                        |                         | Firm No: F-23130                     |