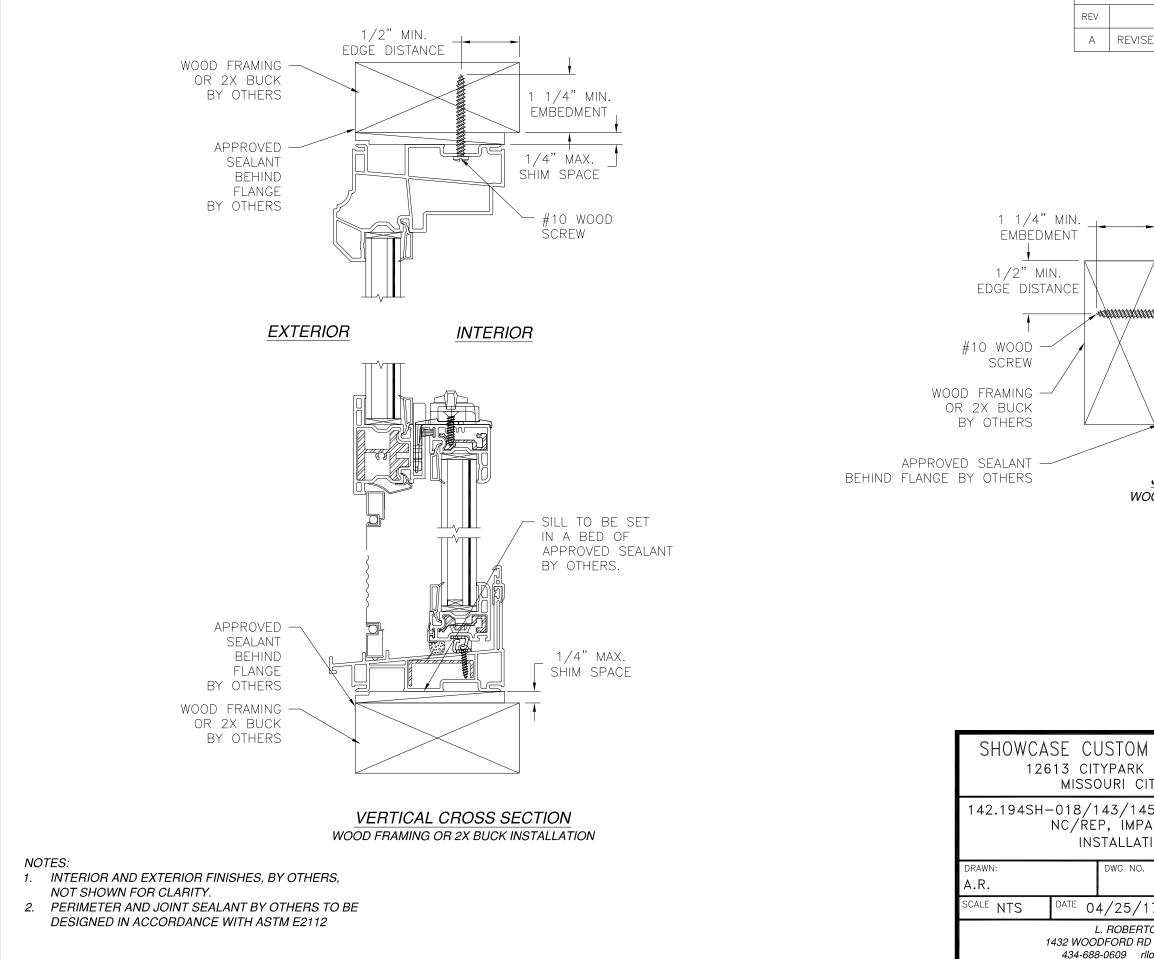

## NOTES:

- 1. THE PRODUCT SHOWN HEREIN IS DESIGNED AND MANUFACTURED TO COMPLY WITH REQUIREMENTS OF THE 2018 IBC AND 2018 IRC.
- 2. WOOD FRAMING AND MASONRY OPENING TO BE DESIGNED AND ANCHORED TO PROPERLY TRANSFER ALL LOADS TO STRUCTURE. FRAMING AND MASONRY OPENING IS THE RESPONSIBILITY OF THE ARCHITECT OR ENGINEER OF RECORD.
- 3. 1X BUCK OVER MASONRY/CONCRETE IS OPTIONAL. WHERE 1X BUCK IS NOT USED DISSIMILAR MATERIALS MUST BE SEPARATED WITH APPROVED COATING OR MEMBRANE. SELECTION OF COATING OR MEMBRANE IS THE RESPONSIBILITY OF THE ARCHITECT OR ENGINEER OF RECORD.
- 4. ALLOWABLE STRESS INCREASE OF 1/3 WAS NOT USED IN THE DESIGN OF THE PRODUCT SHOWN HEREIN. WIND LOAD DURATION FACTOR Cd=1.6 WAS USED FOR WOOD ANCHOR CALCULATIONS.
- 5. FRAME MATERIAL: EXTRUDED RIGID PVC.
- 6. UNITS MUST BE GLAZED PER ASTM E1300, SEE SHEET 2 FOR GLASS DETAILS.
- 7. APPROVED IMPACT PROTECTIVE SYSTEM IS NOT REQUIRED FOR THIS PRODUCT IN WIND BORNE DEBRIS REGIONS.
- 8. SHIM AS REQUIRED AT EACH INSTALLATION ANCHOR WITH LOAD BEARING SHIM. SHIM WHERE SPACE OF 1/16" OR GREATER OCCURS. MAXIMUM ALLOWABLE SHIM STACK TO BE 1/4".
- 9. FOR ANCHORING TROUGH FIN INTO WOOD FRAMING OR 2X BUCK USE #8 WOOD SCREWS WITH SUFFICIENT LENGTH TO ACHIEVE A 1 1/4" MINIMUM EMBEDMENT INTO SUBSTRATE. LOCATE ANCHORS AS SHOWN IN ELEVATIONS AND INSTALLATION DETAILS.
- 10. FOR ANCHORING TROUGH FIN INTO WOOD FRAMING OR 2X BUCK USE 6D COMMON NAIL WITH SUFFICIENT LENGTH TO ACHIEVE A 1 1/2" MINIMUM EMBEDMENT INTO SUBSTRATE. LOCATE ANCHORS AS SHOWN IN ELEVATIONS AND INSTALLATION DETAILS.
- 11. FOR ANCHORING TROUGH FRAME INTO WOOD FRAMING OR 2X BUCK USE #10 WOOD SCREWS WITH SUFFICIENT LENGTH TO ACHIEVE A 1 1/4" MINIMUM EMBEDMENT INTO SUBSTRATE. LOCATE ANCHORS AS SHOWN IN ELEVATIONS AND INSTALLATION DETAILS.
- 12. FOR ANCHORING TROUGH FRAME INTO MASONRY/CONCRETE USE 3/16" TAPCONS WITH SUFFICIENT LENGTH TO ACHIEVE A 1 1/4" MINIMUM EMBEDMENT INTO SUBSTRATE WITH 2" MINIMUM EDGE DISTANCE. LOCATE ANCHORS AS SHOWN IN ELEVATIONS AND INSTALLATION DETAILS.
- 13. FOR ANCHORING TROUGH FRAME INTO METAL STRUCTURE USE #10 SMS OR SELF DRILLING SCREWS WITH SUFFICIENT LENGTH TO ACHIEVE 3 THREADS MINIMUM BEYOND STRUCTURE INTERIOR WALL. LOCATE ANCHORS AS SHOWN IN ELEVATIONS AND INSTALLATION DETAILS.

SHEET NO.

1

2

3 – 10 INSTALLAT

14. ALL FASTENERS TO BE CORROSION RESISTANT.

- 15. INSTALLATION ANCHORS SHALL BE INSTALLED IN ACCORDANCE WITH ANCHOR MANUFACTURER'S INSTALLATION INSTRUCTIONS AND ANCHORS SHALL NOT BE USED IN SUBSTRATES WITH STRENGTHS LESS THAN THE MINIMUM STRENGTH SPECIFIED BELOW: A. WOOD - MINIMUM SPECIFIC GRAVITY OF G=0.42 B. CONCRETE - MINIMUM COMPRESSIVE STRENGTH OF 3,192 PSI.
  - D. METAL STRUCTURE: STEEL 18GA, 33KSI OR ALUMINUM 6063-T5 1/8" THICK MINIMUM

C. MASONRY - STRENGTH CONFORMANCE TO ASTM C-90, GRADE N, TYPE 1 (OR GREATER).

| REVISIONS       |            |          |
|-----------------|------------|----------|
| DESCRIPTION     | DATE       | APPROVED |
| ED PER NEW CODE | 12/14/2021 | R.L.     |

| DRIVE                                                      | DOWS & DOOR<br>5, suite 100<br>< 77489 | OF TE SAM               |                                      |
|------------------------------------------------------------|----------------------------------------|-------------------------|--------------------------------------|
| CT 4                                                       | VINYL SINGLE HU<br>4" X 84"<br>ETAILS  | LUIS K. LOWAS<br>101889 |                                      |
| 08                                                         | -03107                                 | CONNAL EN CONTRACTOR    |                                      |
| 08-03107 A<br>7 <sup>SHEET</sup> 5 OF 10                   |                                        |                         | Luis R. Lomas P.E.<br>TX No.: 101889 |
| D LOMAS P.E.<br>LEWISVILLE, NC 27023<br>pmas@Irlomaspe.com |                                        |                         | Firm No: F-23130                     |

434-688-0609 rllc

 $\mathbf{T}$ 

| WINDOWS & DOOR<br>drive, suite 100<br>ty, tx 77489            | THE OF THE STAND        |                                      |
|---------------------------------------------------------------|-------------------------|--------------------------------------|
| 5.095 VINYL SINGLE HU<br>ACT 44" X 84"<br>TION DETAILS        | LUIS C. LOWAS<br>101889 |                                      |
| 08-03107                                                      | anna Enge               |                                      |
| 7 <sup>Sheet</sup> 7 OF 10                                    |                         | Luis R. Lomas P.E.<br>TX No.: 101889 |
| O LOMAS P.E.<br>D LEWISVILLE, NC 27023<br>Iomas@Irlomaspe.com | Firm No: F-23130        |                                      |