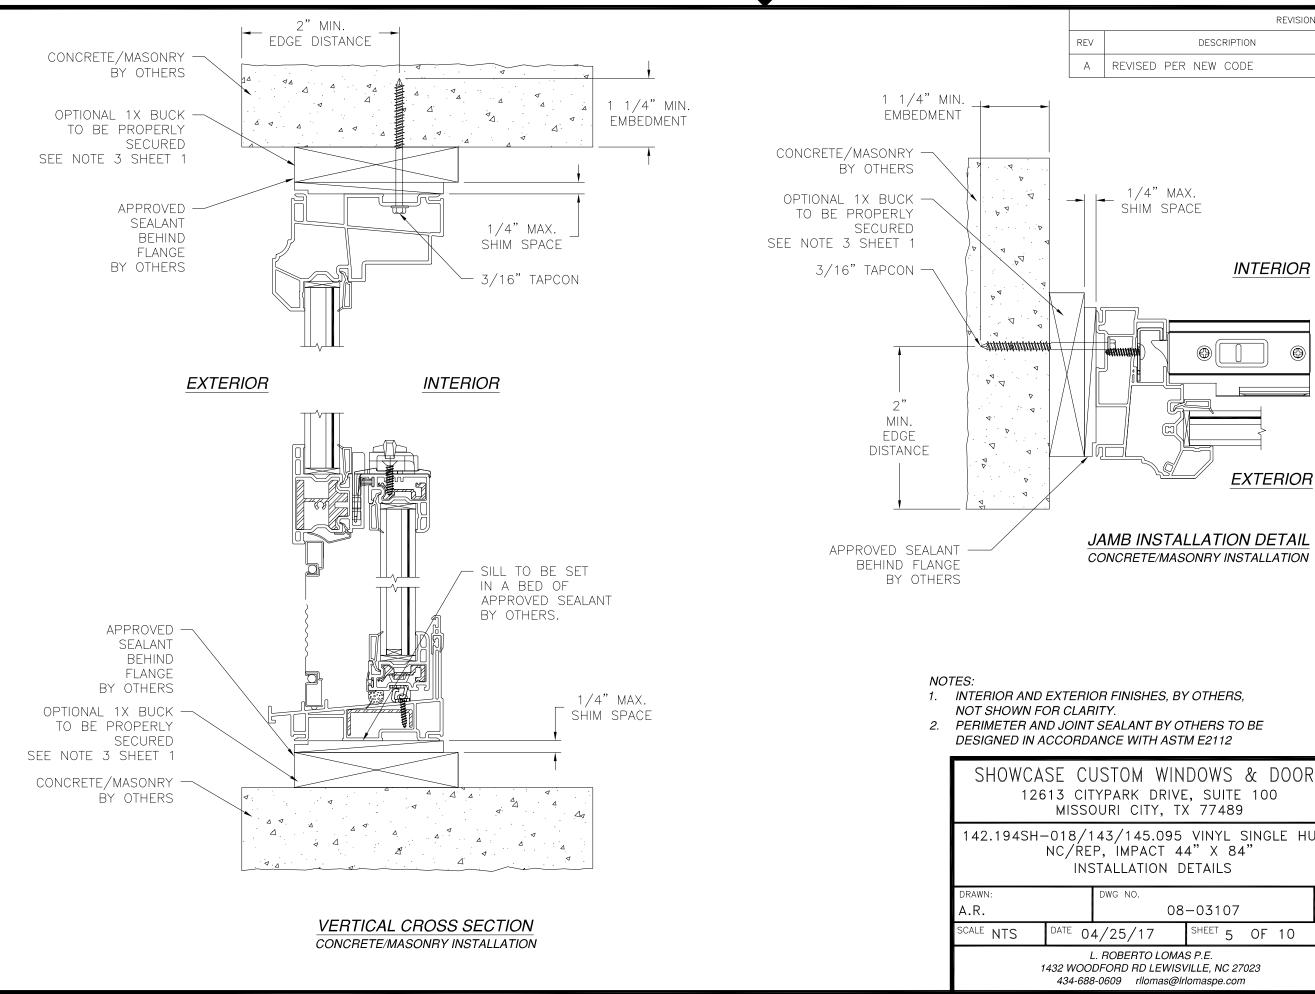

## NOTES:

- 1. THE PRODUCT SHOWN HEREIN IS DESIGNED AND MANUFACTURED TO COMPLY WITH REQUIREMENTS OF THE 2018 IBC AND 2018 IRC.
- 2. WOOD FRAMING AND MASONRY OPENING TO BE DESIGNED AND ANCHORED TO PROPERLY TRANSFER ALL LOADS TO STRUCTURE. FRAMING AND MASONRY OPENING IS THE RESPONSIBILITY OF THE ARCHITECT OR ENGINEER OF RECORD.
- 3. 1X BUCK OVER MASONRY/CONCRETE IS OPTIONAL. WHERE 1X BUCK IS NOT USED DISSIMILAR MATERIALS MUST BE SEPARATED WITH APPROVED COATING OR MEMBRANE. SELECTION OF COATING OR MEMBRANE IS THE RESPONSIBILITY OF THE ARCHITECT OR ENGINEER OF RECORD.
- 4. ALLOWABLE STRESS INCREASE OF 1/3 WAS NOT USED IN THE DESIGN OF THE PRODUCT SHOWN HEREIN. WIND LOAD DURATION FACTOR Cd=1.6 WAS USED FOR WOOD ANCHOR CALCULATIONS.
- 5. FRAME MATERIAL: EXTRUDED RIGID PVC.
- 6. UNITS MUST BE GLAZED PER ASTM E1300, SEE SHEET 2 FOR GLASS DETAILS.
- 7. APPROVED IMPACT PROTECTIVE SYSTEM IS NOT REQUIRED FOR THIS PRODUCT IN WIND BORNE DEBRIS REGIONS.
- 8. SHIM AS REQUIRED AT EACH INSTALLATION ANCHOR WITH LOAD BEARING SHIM. SHIM WHERE SPACE OF 1/16" OR GREATER OCCURS. MAXIMUM ALLOWABLE SHIM STACK TO BE 1/4".
- 9. FOR ANCHORING TROUGH FIN INTO WOOD FRAMING OR 2X BUCK USE #8 WOOD SCREWS WITH SUFFICIENT LENGTH TO ACHIEVE A 1 1/4" MINIMUM EMBEDMENT INTO SUBSTRATE. LOCATE ANCHORS AS SHOWN IN ELEVATIONS AND INSTALLATION DETAILS.
- 10. FOR ANCHORING TROUGH FIN INTO WOOD FRAMING OR 2X BUCK USE 6D COMMON NAIL WITH SUFFICIENT LENGTH TO ACHIEVE A 1 1/2" MINIMUM EMBEDMENT INTO SUBSTRATE. LOCATE ANCHORS AS SHOWN IN ELEVATIONS AND INSTALLATION DETAILS.
- 11. FOR ANCHORING TROUGH FRAME INTO WOOD FRAMING OR 2X BUCK USE #10 WOOD SCREWS WITH SUFFICIENT LENGTH TO ACHIEVE A 1 1/4" MINIMUM EMBEDMENT INTO SUBSTRATE. LOCATE ANCHORS AS SHOWN IN ELEVATIONS AND INSTALLATION DETAILS.
- 12. FOR ANCHORING TROUGH FRAME INTO MASONRY/CONCRETE USE 3/16" TAPCONS WITH SUFFICIENT LENGTH TO ACHIEVE A 1 1/4" MINIMUM EMBEDMENT INTO SUBSTRATE WITH 2" MINIMUM EDGE DISTANCE. LOCATE ANCHORS AS SHOWN IN ELEVATIONS AND INSTALLATION DETAILS.
- 13. FOR ANCHORING TROUGH FRAME INTO METAL STRUCTURE USE #10 SMS OR SELF DRILLING SCREWS WITH SUFFICIENT LENGTH TO ACHIEVE 3 THREADS MINIMUM BEYOND STRUCTURE INTERIOR WALL. LOCATE ANCHORS AS SHOWN IN ELEVATIONS AND INSTALLATION DETAILS.

SHEET NO.

1

2

3 – 10 INSTALLAT

14. ALL FASTENERS TO BE CORROSION RESISTANT.

- 15. INSTALLATION ANCHORS SHALL BE INSTALLED IN ACCORDANCE WITH ANCHOR MANUFACTURER'S INSTALLATION INSTRUCTIONS AND ANCHORS SHALL NOT BE USED IN SUBSTRATES WITH STRENGTHS LESS THAN THE MINIMUM STRENGTH SPECIFIED BELOW: A. WOOD - MINIMUM SPECIFIC GRAVITY OF G=0.42 B. CONCRETE - MINIMUM COMPRESSIVE STRENGTH OF 3,192 PSI.
  - D. METAL STRUCTURE: STEEL 18GA, 33KSI OR ALUMINUM 6063-T5 1/8" THICK MINIMUM

C. MASONRY - STRENGTH CONFORMANCE TO ASTM C-90, GRADE N, TYPE 1 (OR GREATER).

SIGNED: 02/09/2022

| REVISIONS       |            |          |
|-----------------|------------|----------|
| DESCRIPTION     | DATE       | APPROVED |
| ED PER NEW CODE | 12/14/2021 | R.L.     |

| WINDOWS & DOORS<br>drive, suite 100<br>ty, tx 77489        | THE OF TELES                         |
|------------------------------------------------------------|--------------------------------------|
| 5.095 VINYL SINGLE HUNC<br>ACT 44" X 84"<br>ION DETAILS    | LUIS & LOWAS                         |
| 08-03107                                                   |                                      |
| 7 <sup>Sheet</sup> 8 OF 10                                 | Luis R. Lomas P.E.<br>TX No.: 101889 |
| O LOMAS P.E.<br>LEWISVILLE, NC 27023<br>omas@Irlomaspe.com | Firm No: F-23130                     |