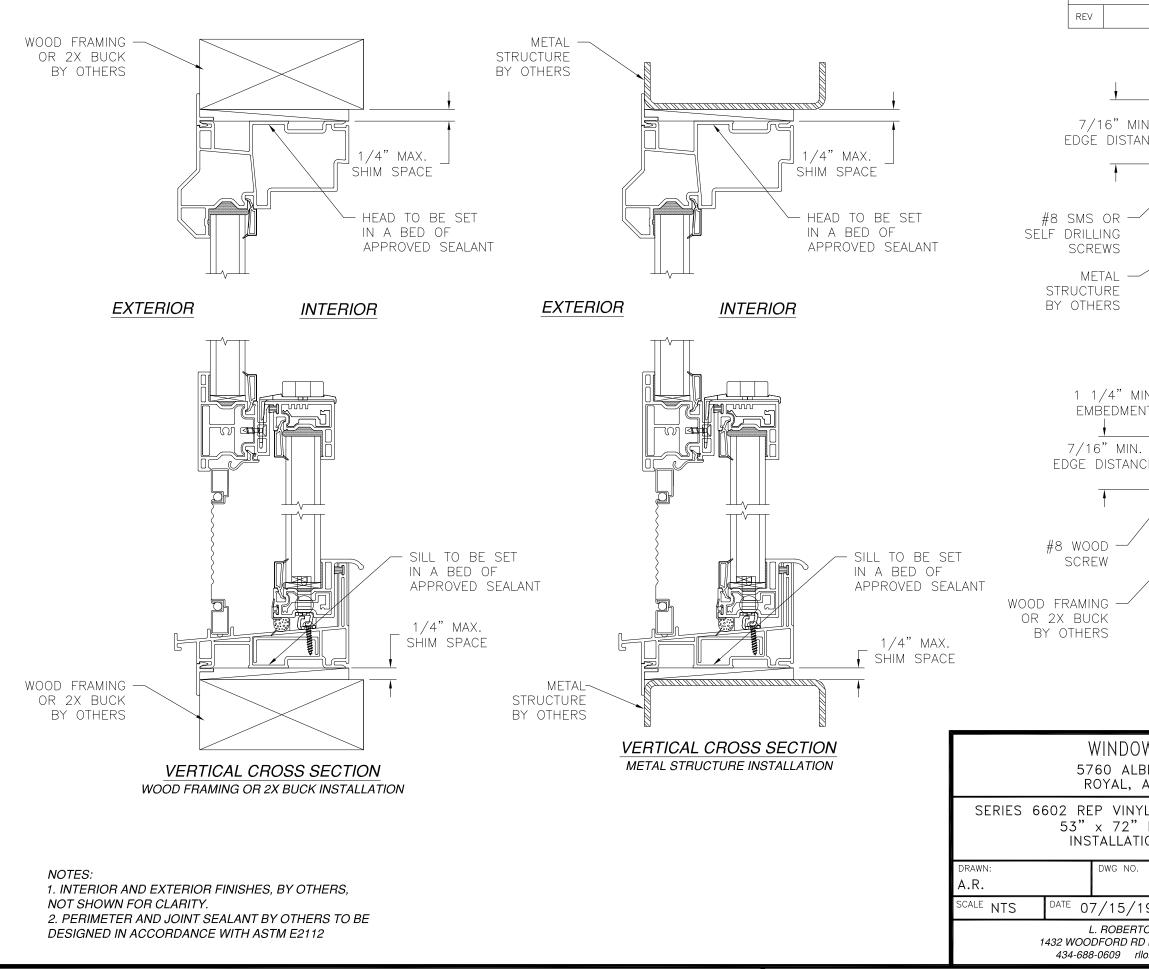

## NOTES:

- 1. THE PRODUCT SHOWN HEREIN IS DESIGNED AND MANUFACTURED TO COMPLY WITH REQUIREMENTS OF THE 2006 IBC AND THE 2006 IRC WITH STATE OF TEXAS MODIFICATIONS AND WITH THE 2009 IBC, 2009 IRC, 2012 IBC, 2012 IRC, 2015 IBC AND 2015 IRC.
- 2. WOOD FRAMING AND MASONRY OPENING TO BE DESIGNED AND ANCHORED TO PROPERLY TRANSFER ALL LOADS TO STRUCTURE. FRAMING AND MASONRY OPENING IS THE RESPONSIBILITY OF THE ARCHITECT OR ENGINEER OF RECORD.
- 3. 1X BUCK OVER MASONRY/CONCRETE IS OPTIONAL.
- 4. WHERE SHIM OR BUCK THICKNESS IS LESS THAN 1-1/2" UNITS MUST BE ANCHORED THROUGH THE FRAME IN ACCORDANCE WITH MANUFACTURER'S PUBLISHED INSTALLATION INSTRUCTIONS. ANCHORS SHALL BE SECURELY FASTENED DIRECTLY INTO MASONRY, CONCRETE OR OTHER STRUCTURAL SUBSTRATE MATERIAL.
- 5. WHERE WOOD BUCK THICKNESS IS 1-1/2" OR GREATER, BUCK SHALL BE SECURELY FASTENED TO MASONRY, CONCRETE OR OTHER STRUCTURAL SUBSTRATE. UNITS MAY BE ANCHORED THROUGH FRAME TO SECURED WOOD BUCK IN ACCORDANCE WITH MANUFACTURER'S PUBLISHED INSTALLATION INSTRUCTIONS.
- 6. WHERE 1X BUCK IS NOT USED DISSIMILAR MATERIALS MUST BE SEPARATED WITH APPROVED COATING OR MEMBRANE. SELECTION OF COATING OR MEMBRANE IS THE RESPONSIBILITY OF THE ARCHITECT OR ENGINEER OF RECORD.
- 7. BUCKS SHALL EXTEND BEYOND UNIT FRAME INTERIOR FACE SO THAT FULL FRAME SUPPORT IS PROVIDED.
- 8. FOR FIN INSTALLATION SHIM AS NEEDED. FOR FRAME INSTALLATION SHIM AS REQUIRED AT EACH ANCHOR LOCATION WITH LOAD BEARING SHIM. SHIM WHERE SPACE OF 1/16" OR GREATER OCCURS. MAXIMUM ALLOWABLE SHIM STACK TO BE 1/4".
- 9. SHIMS SHALL BE LOCATED, APPLIED AND MADE FROM MATERIALS AND THICKNESS CAPABLE OF SUSTAINING APPLICABLE LOADS.
- 10. WIND LOAD DURATION FACTOR Cd=1.6 WAS USED FOR WOOD ANCHOR CALCULATIONS.
- 11. FRAME MATERIAL: EXTRUDED RIGID PVC.
- 12. UNITS MUST BE GLAZED PER ASTM E1300-04/09.
- 13. APPROVED IMPACT PROTECTIVE SYSTEM IS REQUIRED FOR THIS PRODUCT IN WIND BORNE DEBRIS REGIONS.
- 14. FOR ANCHORING THROUGH FIN INTO WOOD FRAMING OR 2X BUCK USE #8 WOOD SCREWS WITH SUFFICIENT LENGTH TO ACHIEVE A 1 1/4" MINIMUM EMBEDMENT INTO SUBSTRATE. LOCATE ANCHORS AS SHOWN IN ELEVATIONS AND INSTALLATION DETAILS.

- 15. FOR ANCHORING THROUGH FRAME INTO WOOD SCREWS WITH SUFFICIENT LENGTH TO ACHIEVE SUBSTRATE. LOCATE ANCHORS AS SHOWN IN E
- 16. FOR ANCHORING THROUGH FRAME INTO MASON SUFFICIENT LENGTH TO ACHIEVE A 1 1/4" MIN MINIMUM EDGE DISTANCE. LOCATE ANCHORS AS SHOWN IN ELEVATIONS AND INSTALLATION DETAILS.
- 17. FOR ANCHORING THROUGH FRAME INTO METAL STRUCTURE USE #8 SMS OR SELF DRILLING SCREWS WITH SUFFICIENT LENGTH TO ACHIEVE 3 THREADS MINIMUM BEYOND STRUCTURE INTERIOR WALL. LOCATE ANCHORS AS SHOWN IN ELEVATIONS AND INSTALLATION DETAILS.
- 18. ALL FASTENERS TO BE CORROSION RESISTANT.
- 19. INSTALLATION ANCHORS SHALL BE INSTALLED IN ACCORDANCE WITH ANCHOR MANUFACTURER'S INSTALLATION INSTRUCTIONS AND ANCHORS SHALL NOT BE USED IN SUBSTRATES WITH STRENGTHS LESS THAN THE MINIMUM STRENGTH SPECIFIED BELOW: A. WOOD: MINIMUM SPECIFIC GRAVITY OF G=0.42
- B. CONCRETE: MINIMUM COMPRESSIVE STRENGTH OF 2,000 PSI.
- D. METAL STRUCTURE: STEEL 18GA (.048") FY=33KSI/FU=52KSI OR ALUMINUM 6063-T5 FU=30KSI .048" THICK MINIMUM

NOTES: 1. INTERIOR AND EXTERIOR FINISHES, BY OTHERS, NOT SHOWN FOR CLARITY. 2. PERIMETER AND JOINT SEALANT BY OTHERS TO BE DESIGNED IN ACCORDANCE WITH ASTM E2112

 $\frown$ 

| D IN ACCORDANCE WITH                                                                                 | ASTM E2112    |            |     |     | SIGNED: 07/24/2019                   |
|------------------------------------------------------------------------------------------------------|---------------|------------|-----|-----|--------------------------------------|
| WINDOW MART<br>5760 albert pike<br>royal, ar 71968                                                   |               |            |     |     | OF THE OF THE OF                     |
| SERIES 6602 REP VINYL SINGLE HUNG WINDOW<br>53" x 72" NON-IMPACT<br>INSTALLATION DETAILS             |               |            |     |     | LUIS & LOWAS<br>101889               |
| DRAWN:<br>A.R.                                                                                       | dwg no.<br>08 | -03474     |     | REV | "INTRACTOR                           |
| SCALE NTS DATE O                                                                                     | 7/15/19       | SHEET 4 OF | - 6 |     |                                      |
| L. ROBERTO LOMAS P.E.<br>1432 WOODFORD RD LEWISVILLE, NC 27023<br>434-688-0609 rllomas@lrlomaspe.com |               |            |     |     | Luis R. Lomas P.E.<br>TX No.: 101889 |