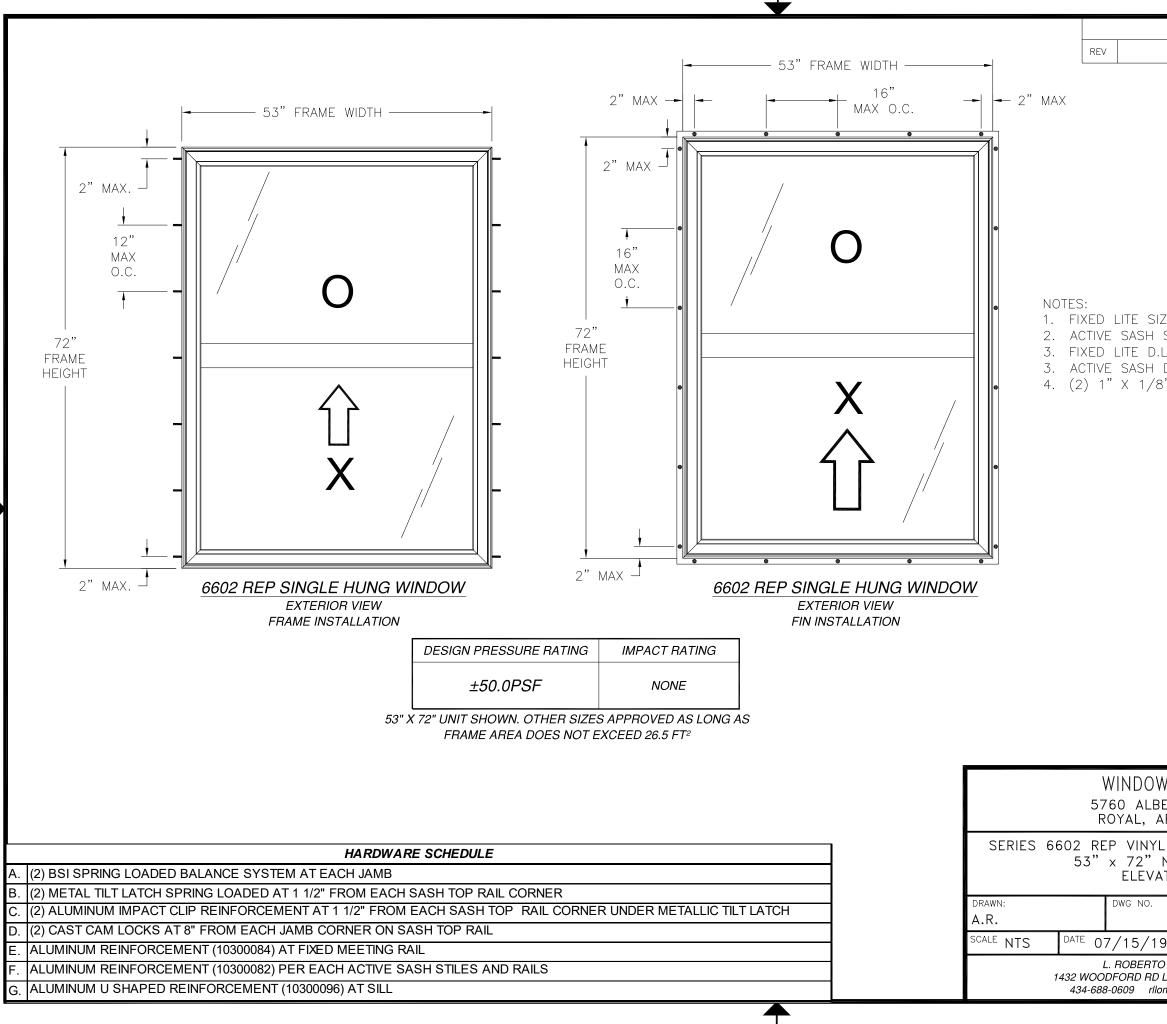

| SIZE: 50 1/2" X 35 1/2".<br>.L.O.: 48 1/8" X 32 5/8".<br>D.L.O.: 47 1/2" X 32 5/8".<br>8" WEEP SLOT AT 2 1/2" FROM EACH JAMB CORNER.<br>B" WEEP SLOT AT 2 1/2" FROM EACH JAMB CORNER.<br>SIGNED: 07/24/2019<br>W MART<br>SERT PIKE<br>AR 71968<br>L SINGLE HUNG WINDOW<br>NON-IMPACT<br>ATIONS<br>08-03474<br>9 SHEET 2 OF 6<br>OLOMAS P.E.<br>T Model 101889<br>Luis R. Lomas P.E.<br>T Model 101889 | REVISIONS                                                                                                                                |       |             |
|-------------------------------------------------------------------------------------------------------------------------------------------------------------------------------------------------------------------------------------------------------------------------------------------------------------------------------------------------------------------------------------------------------|------------------------------------------------------------------------------------------------------------------------------------------|-------|-------------|
| SIZE: 50 1/2" X 35 1/2".<br>.L.O.: 48 1/8" X 32 5/8".<br>D.L.O.: 47 1/2" X 32 5/8".<br>8" WEEP SLOT AT 2 1/2" FROM EACH JAMB CORNER.<br>B" WEEP SLOT AT 2 1/2" FROM EACH JAMB CORNER.<br>SIGNED: 07/24/2019<br>W MART<br>SERT PIKE<br>AR 71968<br>L SINGLE HUNG WINDOW<br>NON-IMPACT<br>ATIONS<br>08-03474<br>9 SHEET 2 OF 6<br>OLOMAS P.E.<br>T Model 101889<br>Luis R. Lomas P.E.<br>T Model 101889 | DESCRIPTION                                                                                                                              | DATE  | APPROVED    |
| W MART<br>BERT PIKE<br>AR 71968<br>L SINGLE HUNG WINDOW<br>NON-IMPACT<br>ATIONS<br>08-03474<br>9 SHEET 2 OF 6<br>D LOMAS P.E.<br>DLEWISVILLE, NC 27023                                                                                                                                                                                                                                                | IZE: 51" X 34 1/2".<br>SIZE: 50 1/2" X 35 1/2".<br>.L.O.: 48 1/8" X 32 5/8".<br>D.L.O.: 47 1/2" X 32 5/8".<br>8" WEEP SLOT AT 2 1/2" FRO |       |             |
| AR 71968<br>L SINGLE HUNG WINDOW<br>NON-IMPACT<br>ATIONS<br>08-03474<br>9 SHEET 2 OF 6<br>O LOMAS P.E.<br>DLEWISVILLE, NC 27023<br>Luis R. Lomas P.E.<br>TX No + 101889                                                                                                                                                                                                                               | W MART                                                                                                                                   | ATE C | FTELU       |
| NON-IMPACT<br>ATIONS<br>08-03474<br>9 SHEET 2 OF 6<br>0 LOMAS P.E.<br>D LEWISVILLE, NC 27023<br>No + 101889<br>Luis R. Lomas P.E.                                                                                                                                                                                                                                                                     | BERT PIKE<br>AR 71968                                                                                                                    | 19% Y | A 100 - 100 |
| 9 SHEET 2 OF 6<br>O LOMAS P.E.<br>D LEWISVILLE, NC 27023<br>TX No. + 101880                                                                                                                                                                                                                                                                                                                           | L SINGLE HUNG WINDOW<br>NON-IMPACT<br>ATIONS                                                                                             | 0. 0. | 18-2        |
| LUIS R. LOMOS P.E.                                                                                                                                                                                                                                                                                                                                                                                    |                                                                                                                                          |       |             |
|                                                                                                                                                                                                                                                                                                                                                                                                       | ) LEWISVILLE, NC 27023<br>omas@Irlomaspe.com                                                                                             |       |             |