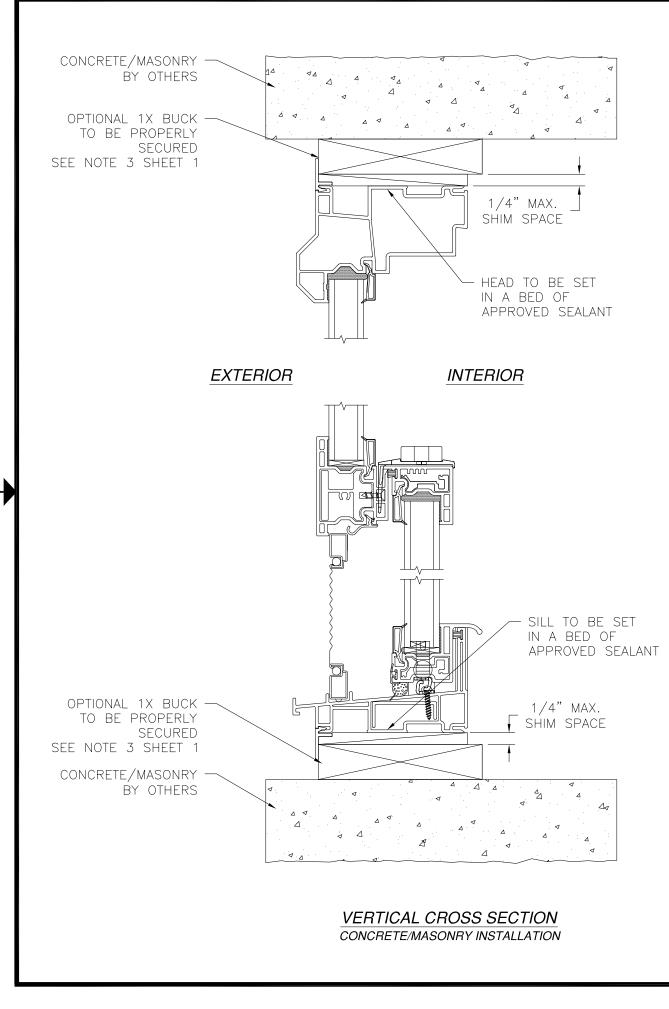

## NOTES:

- 1. THE PRODUCT SHOWN HEREIN IS DESIGNED AND MANUFACTURED TO COMPLY WITH REQUIREMENTS OF THE 2006 IBC AND THE 2006 IRC WITH STATE OF TEXAS MODIFICATIONS AND WITH THE 2009 IBC, 2009 IRC, 2012 IBC, 2012 IRC, 2015 IBC AND 2015 IRC.
- 2. WOOD FRAMING AND MASONRY OPENING TO BE DESIGNED AND ANCHORED TO PROPERLY TRANSFER ALL LOADS TO STRUCTURE. FRAMING AND MASONRY OPENING IS THE RESPONSIBILITY OF THE ARCHITECT OR ENGINEER OF RECORD.
- 3. 1X BUCK OVER MASONRY/CONCRETE IS OPTIONAL.
- 4. WHERE SHIM OR BUCK THICKNESS IS LESS THAN 1-1/2" UNITS MUST BE ANCHORED THROUGH THE FRAME IN ACCORDANCE WITH MANUFACTURER'S PUBLISHED INSTALLATION INSTRUCTIONS. ANCHORS SHALL BE SECURELY FASTENED DIRECTLY INTO MASONRY, CONCRETE OR OTHER STRUCTURAL SUBSTRATE MATERIAL.
- 5. WHERE WOOD BUCK THICKNESS IS 1-1/2" OR GREATER, BUCK SHALL BE SECURELY FASTENED TO MASONRY, CONCRETE OR OTHER STRUCTURAL SUBSTRATE. UNITS MAY BE ANCHORED THROUGH FRAME TO SECURED WOOD BUCK IN ACCORDANCE WITH MANUFACTURER'S PUBLISHED INSTALLATION INSTRUCTIONS.
- 6. WHERE 1X BUCK IS NOT USED DISSIMILAR MATERIALS MUST BE SEPARATED WITH APPROVED COATING OR MEMBRANE. SELECTION OF COATING OR MEMBRANE IS THE RESPONSIBILITY OF THE ARCHITECT OR ENGINEER OF RECORD.
- 7. BUCKS SHALL EXTEND BEYOND UNIT FRAME INTERIOR FACE SO THAT FULL FRAME SUPPORT IS PROVIDED.
- 8. FOR FIN INSTALLATION SHIM AS NEEDED. FOR FRAME INSTALLATION SHIM AS REQUIRED AT EACH ANCHOR LOCATION WITH LOAD BEARING SHIM. SHIM WHERE SPACE OF 1/16" OR GREATER OCCURS. MAXIMUM ALLOWABLE SHIM STACK TO BE 1/4".
- 9. SHIMS SHALL BE LOCATED, APPLIED AND MADE FROM MATERIALS AND THICKNESS CAPABLE OF SUSTAINING APPLICABLE LOADS.
- 10. WIND LOAD DURATION FACTOR Cd=1.6 WAS USED FOR WOOD ANCHOR CALCULATIONS.
- 11. FRAME MATERIAL: EXTRUDED RIGID PVC.
- 12. UNITS MUST BE GLAZED PER ASTM E1300-04/09.
- 13. APPROVED IMPACT PROTECTIVE SYSTEM IS REQUIRED FOR THIS PRODUCT IN WIND BORNE DEBRIS REGIONS.
- 14. FOR ANCHORING THROUGH FIN INTO WOOD FRAMING OR 2X BUCK USE #8 WOOD SCREWS WITH SUFFICIENT LENGTH TO ACHIEVE A 1 1/4" MINIMUM EMBEDMENT INTO SUBSTRATE. LOCATE ANCHORS AS SHOWN IN ELEVATIONS AND INSTALLATION DETAILS.

## JAMB INSTALLATION DETAIL CONCRETE/MASONRY INSTALLATION

 $\mathbf{\uparrow}$ 

| REVISIONS   |      |          |
|-------------|------|----------|
| DESCRIPTION | DATE | APPROVED |

| CE WITH ASTM E2112                                                               |                                      | SIGNED: 07/24/2019 |
|----------------------------------------------------------------------------------|--------------------------------------|--------------------|
| WINDOW MAR<br>5760 albert pik<br>royal, ar 7196                                  | OF THE OF THE STATE                  |                    |
| 502 REP VINYL SINGLE<br>53" × 72" NON-IM<br>INSTALLATION DETA                    | Luis K. LowAS<br>101889              |                    |
| DWG NO. REV -                                                                    |                                      | With Antoneore     |
| DATE 07/15/19 SHI                                                                | ET 5 OF 6                            | ]                  |
| L. ROBERTO LOMAS P.<br>432 WOODFORD RD LEWISVILLI<br>434-688-0609 rilomas@irioma | Luis R. Lomas P.E.<br>TX No.: 101889 |                    |