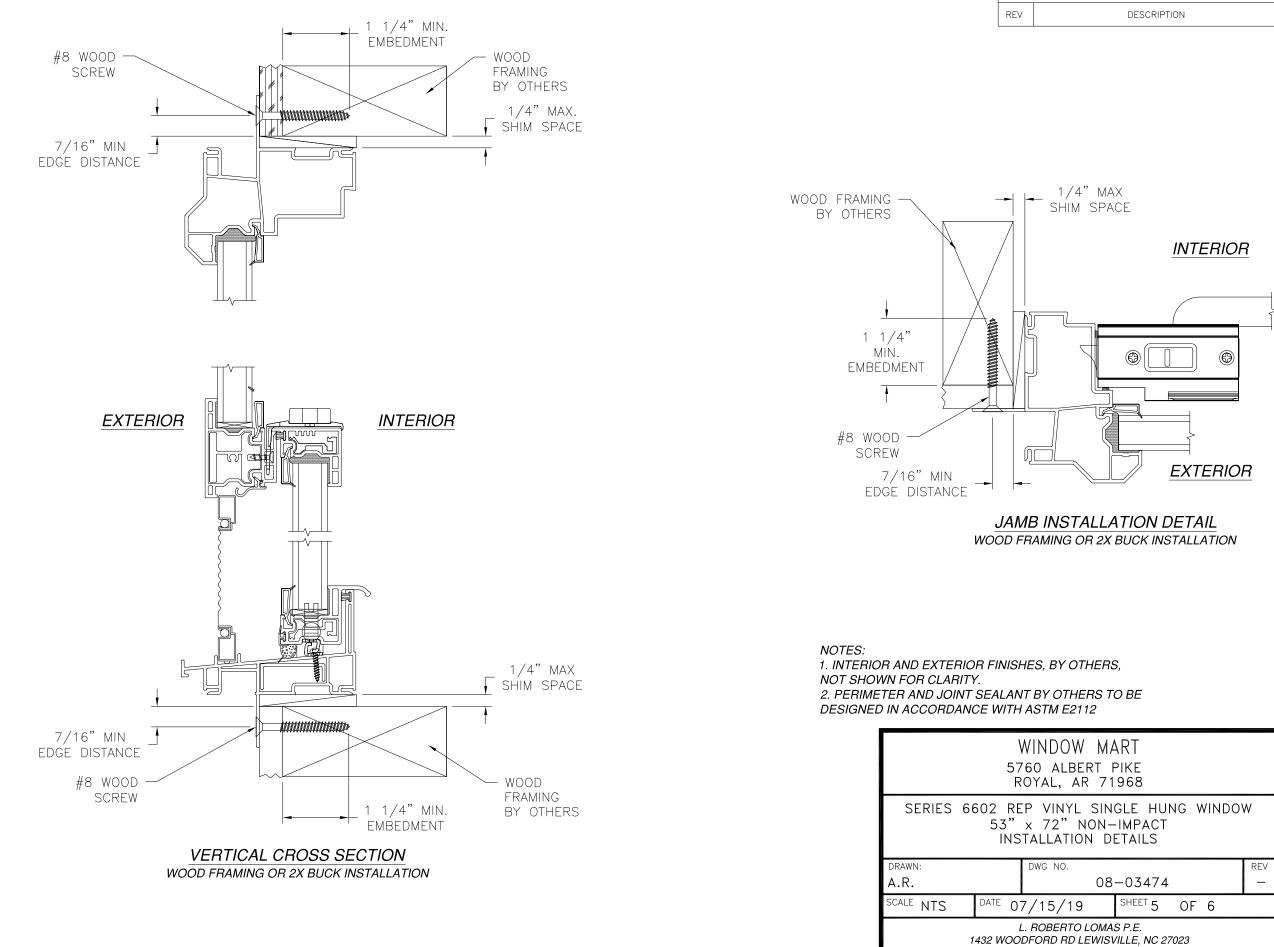

NOTES: 1. INTERIOR AND EXTERIOR FINISHES, BY OTHERS, NOT SHOWN FOR CLARITY. 2. PERIMETER AND JOINT SEALANT BY OTHERS TO BE DESIGNED IN ACCORDANCE WITH ASTM E2112

 $\frown$ 

| D IN ACCORDANCE WITH                                                                                 | ASTM E2112    |            |     |     | SIGNED: 07/24/2019                   |
|------------------------------------------------------------------------------------------------------|---------------|------------|-----|-----|--------------------------------------|
| WINDOW MART<br>5760 albert pike<br>royal, ar 71968                                                   |               |            |     |     | OF THE OF THE OF                     |
| SERIES 6602 REP VINYL SINGLE HUNG WINDOW<br>53" x 72" NON-IMPACT<br>INSTALLATION DETAILS             |               |            |     |     | LUIS & LOWAS<br>101889               |
| DRAWN:<br>A.R.                                                                                       | dwg no.<br>08 | -03474     |     | REV | "INTRACTOR                           |
| SCALE NTS DATE O                                                                                     | 7/15/19       | SHEET 4 OF | - 6 |     |                                      |
| L. ROBERTO LOMAS P.E.<br>1432 WOODFORD RD LEWISVILLE, NC 27023<br>434-688-0609 rllomas@lrlomaspe.com |               |            |     |     | Luis R. Lomas P.E.<br>TX No.: 101889 |

## JAMB INSTALLATION DETAIL CONCRETE/MASONRY INSTALLATION

 $\mathbf{\uparrow}$ 

| REVISIONS   |      |          |
|-------------|------|----------|
| DESCRIPTION | DATE | APPROVED |

| CE WITH ASTM E2112                                                               |                                      | SIGNED: 07/24/2019 |
|----------------------------------------------------------------------------------|--------------------------------------|--------------------|
| WINDOW MAR<br>5760 albert pik<br>royal, ar 7196                                  | OF THE OF THE STATE                  |                    |
| 502 REP VINYL SINGLE<br>53" × 72" NON-IM<br>INSTALLATION DETA                    | Luis K. LowAS<br>101889              |                    |
| DWG NO. REV -                                                                    |                                      | With Antoneore     |
| DATE 07/15/19 SHI                                                                | ET 5 OF 6                            | ]                  |
| L. ROBERTO LOMAS P.<br>432 WOODFORD RD LEWISVILLI<br>434-688-0609 rilomas@irioma | Luis R. Lomas P.E.<br>TX No.: 101889 |                    |