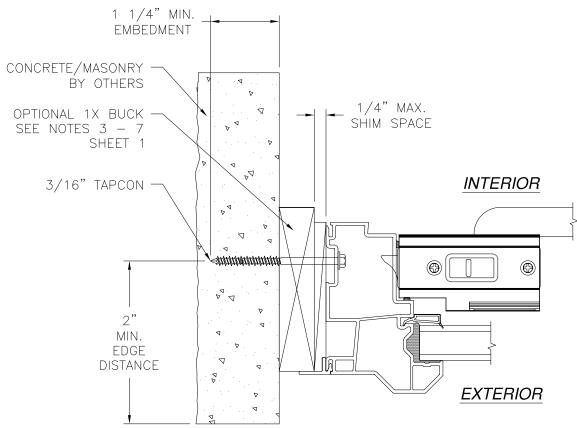

## NOTES:

- 1. THE PRODUCT SHOWN HEREIN IS DESIGNED AND MANUFACTURED TO COMPLY WITH REQUIREMENTS OF THE 2006 IBC AND THE 2006 IRC WITH STATE OF TEXAS MODIFICATIONS AND WITH THE 2009 IBC, 2009 IRC, 2012 IBC, 2012 IRC, 2015 IBC AND 2015 IRC.
- 2. WOOD FRAMING AND MASONRY OPENING TO BE DESIGNED AND ANCHORED TO PROPERLY TRANSFER ALL LOADS TO STRUCTURE. FRAMING AND MASONRY OPENING IS THE RESPONSIBILITY OF THE ARCHITECT OR ENGINEER OF RECORD.
- 3. 1X BUCK OVER MASONRY/CONCRETE IS OPTIONAL.
- 4. WHERE SHIM OR BUCK THICKNESS IS LESS THAN 1-1/2" UNITS MUST BE ANCHORED THROUGH THE FRAME IN ACCORDANCE WITH MANUFACTURER'S PUBLISHED INSTALLATION INSTRUCTIONS. ANCHORS SHALL BE SECURELY FASTENED DIRECTLY INTO MASONRY, CONCRETE OR OTHER STRUCTURAL SUBSTRATE MATERIAL.
- 5. WHERE WOOD BUCK THICKNESS IS 1-1/2" OR GREATER, BUCK SHALL BE SECURELY FASTENED TO MASONRY, CONCRETE OR OTHER STRUCTURAL SUBSTRATE. UNITS MAY BE ANCHORED THROUGH FRAME TO SECURED WOOD BUCK IN ACCORDANCE WITH MANUFACTURER'S PUBLISHED INSTALLATION INSTRUCTIONS.
- 6. WHERE 1X BUCK IS NOT USED DISSIMILAR MATERIALS MUST BE SEPARATED WITH APPROVED COATING OR MEMBRANE. SELECTION OF COATING OR MEMBRANE IS THE RESPONSIBILITY OF THE ARCHITECT OR ENGINEER OF RECORD.
- 7. BUCKS SHALL EXTEND BEYOND UNIT FRAME INTERIOR FACE SO THAT FULL FRAME SUPPORT IS PROVIDED.
- 8. FOR FIN INSTALLATION SHIM AS NEEDED. FOR FRAME INSTALLATION SHIM AS REQUIRED AT EACH ANCHOR LOCATION WITH LOAD BEARING SHIM. SHIM WHERE SPACE OF 1/16" OR GREATER OCCURS. MAXIMUM ALLOWABLE SHIM STACK TO BE 1/4".
- 9. SHIMS SHALL BE LOCATED, APPLIED AND MADE FROM MATERIALS AND THICKNESS CAPABLE OF SUSTAINING APPLICABLE LOADS.
- 10. WIND LOAD DURATION FACTOR Cd=1.6 WAS USED FOR WOOD ANCHOR CALCULATIONS.
- 11. FRAME MATERIAL: EXTRUDED RIGID PVC.
- 12. UNITS MUST BE GLAZED PER ASTM E1300-04/09.
- 13. APPROVED IMPACT PROTECTIVE SYSTEM IS REQUIRED FOR THIS PRODUCT IN WIND BORNE DEBRIS REGIONS.
- 14. FOR ANCHORING THROUGH FIN INTO WOOD FRAMING OR 2X BUCK USE #8 WOOD SCREWS WITH SUFFICIENT LENGTH TO ACHIEVE A 1 1/4" MINIMUM EMBEDMENT INTO SUBSTRATE. LOCATE ANCHORS AS SHOWN IN ELEVATIONS AND INSTALLATION DETAILS.

- 15. FOR ANCHORING THROUGH FRAME INTO WOOD SCREWS WITH SUFFICIENT LENGTH TO ACHIEVE SUBSTRATE. LOCATE ANCHORS AS SHOWN IN E
- 16. FOR ANCHORING THROUGH FRAME INTO MASON SUFFICIENT LENGTH TO ACHIEVE A 1 1/4" MIN MINIMUM EDGE DISTANCE. LOCATE ANCHORS AS SHOWN IN ELEVATIONS AND INSTALLATION DETAILS.
- 17. FOR ANCHORING THROUGH FRAME INTO METAL STRUCTURE USE #8 SMS OR SELF DRILLING SCREWS WITH SUFFICIENT LENGTH TO ACHIEVE 3 THREADS MINIMUM BEYOND STRUCTURE INTERIOR WALL. LOCATE ANCHORS AS SHOWN IN ELEVATIONS AND INSTALLATION DETAILS.
- 18. ALL FASTENERS TO BE CORROSION RESISTANT.
- 19. INSTALLATION ANCHORS SHALL BE INSTALLED IN ACCORDANCE WITH ANCHOR MANUFACTURER'S INSTALLATION INSTRUCTIONS AND ANCHORS SHALL NOT BE USED IN SUBSTRATES WITH STRENGTHS LESS THAN THE MINIMUM STRENGTH SPECIFIED BELOW: A. WOOD: MINIMUM SPECIFIC GRAVITY OF G=0.42
- B. CONCRETE: MINIMUM COMPRESSIVE STRENGTH OF 2,000 PSI.
- D. METAL STRUCTURE: STEEL 18GA (.048") FY=33KSI/FU=52KSI OR ALUMINUM 6063-T5 FU=30KSI .048" THICK MINIMUM

| REVISIONS                                                         |             |          |  |  |
|-------------------------------------------------------------------|-------------|----------|--|--|
| DESCRIPTION                                                       | DATE        | APPROVED |  |  |
|                                                                   |             |          |  |  |
|                                                                   |             |          |  |  |
| FRAMING OR 2X BUCK USE #8 WOOD<br>A 1 1/4" MINIMUM EMBEDMENT INTO |             |          |  |  |
| LEVATIONS AND INSTALLATION DETAILS.                               |             |          |  |  |
| NRY/CONCRETE USE 3/16" TAPCO                                      |             |          |  |  |
| NIMUM EMBEDMENT INTO SUBSTRA                                      | ATE WITH 2" |          |  |  |