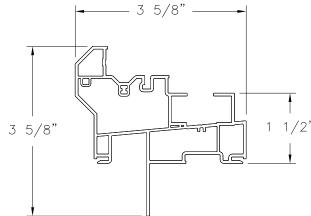

EXTRUDED ALUMINUM 6005-T5, 6061-T5 OR 6105-T5 (10300084)

JAMB FRAM FIN INSTALLA EXTRUDED PVC (10

SILL REINFORCEMENT EXTRUDED ALUMINUM (10300096)

 $\frown$ 

|                               | REVISIONS                            |                                                                                                                                                                                                       |                      |                     |
|-------------------------------|--------------------------------------|-------------------------------------------------------------------------------------------------------------------------------------------------------------------------------------------------------|----------------------|---------------------|
|                               | REV                                  | DESCRIPTION                                                                                                                                                                                           | DATE                 | APPROVED            |
| ME<br>10008675)               | ,                                    | $2 \frac{1}{8}$ $\frac{1}{1} \frac{1}{2}$ $\frac{1}{1} \frac{1}{1}$ $\frac{1}{1} \frac{1}{4}$ $\frac{1}{1} \frac{1}{4}$ $\frac{1}{1} \frac{1}{4}$ $\frac{1}{1} \frac{1}{4}$ $\frac{1}{1} \frac{1}{4}$ |                      |                     |
| 1 1/2'<br>1 1/2'              | ,                                    | 5/16"                                                                                                                                                                                                 |                      |                     |
| 13/16"<br>BU                  | LB SEA                               |                                                                                                                                                                                                       | SIGNED: 0            | 07/24/2019          |
|                               | 5760<br>ROYA<br>NC V<br>8" x 7<br>CC | DOW MART<br>ALBERT PIKE<br>SL, AR 71968<br>INYL SINGLE HUNG WINDOW<br>72" NON-IMPACT<br>OMPONENTS                                                                                                     |                      |                     |
| A.R.<br>SCALE NTS DAT<br>1432 | E 07/1<br>L. ROI<br>WOODFOF          | 08-03473 -                                                                                                                                                                                            | Luis R. L<br>TX No.: | omas P.E.<br>101889 |