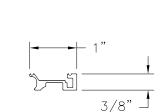

EXTRUDED ALUMINUM 6005-T5, 6061-T5 OR 6105-T5 (10300084)

JAMB FRAM FIN INSTALLA EXTRUDED PVC (10

SILL REINFORCEMENT EXTRUDED ALUMINUM (10300096)

 $\frown$ 

|                               | REVISIONS                            |                                                                                                                                                                                                       |                      |                     |
|-------------------------------|--------------------------------------|-------------------------------------------------------------------------------------------------------------------------------------------------------------------------------------------------------|----------------------|---------------------|
|                               | REV                                  | DESCRIPTION                                                                                                                                                                                           | DATE                 | APPROVED            |
| ME<br>10008675)               | ,                                    | $2 \frac{1}{8}$ $\frac{1}{1} \frac{1}{2}$ $\frac{1}{1} \frac{1}{1}$ $\frac{1}{1} \frac{1}{4}$ $\frac{1}{1} \frac{1}{4}$ $\frac{1}{1} \frac{1}{4}$ $\frac{1}{1} \frac{1}{4}$ $\frac{1}{1} \frac{1}{4}$ |                      |                     |
| 1 1/2'<br>1 1/2'              | ,                                    | 5/16"                                                                                                                                                                                                 |                      |                     |
| 13/16"<br>BU                  | LB SEA                               |                                                                                                                                                                                                       | SIGNED: 0            | 07/24/2019          |
|                               | 5760<br>ROYA<br>NC V<br>8" x 7<br>CC | DOW MART<br>ALBERT PIKE<br>SL, AR 71968<br>INYL SINGLE HUNG WINDOW<br>72" NON-IMPACT<br>OMPONENTS                                                                                                     |                      |                     |
| A.R.<br>SCALE NTS DAT<br>1432 | E 07/1<br>L. ROI<br>WOODFOF          | 08-03473 -                                                                                                                                                                                            | Luis R. L<br>TX No.: | omas P.E.<br>101889 |