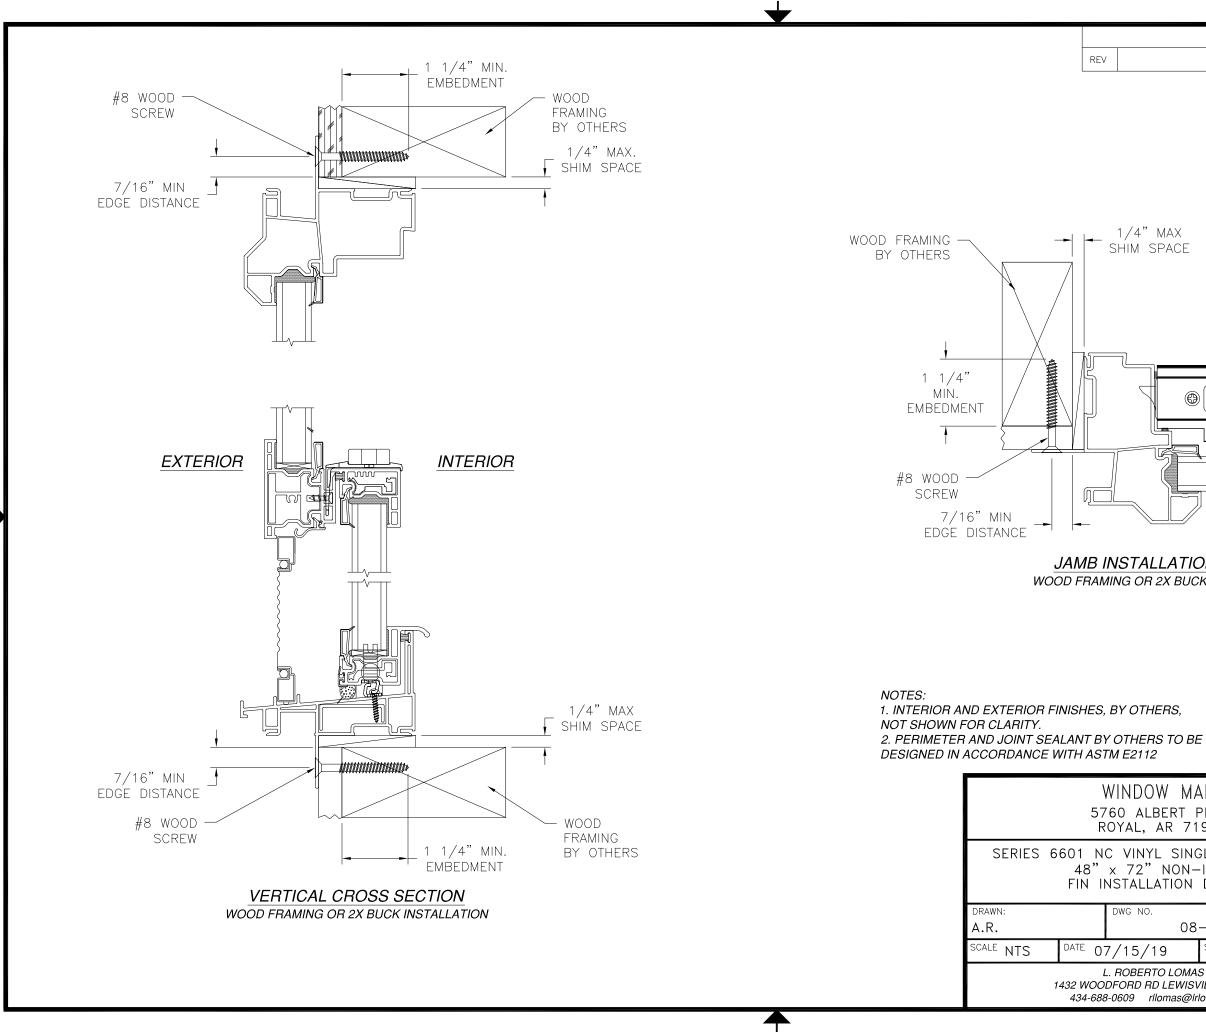

## NOTES:

- 1. THE PRODUCT SHOWN HEREIN IS DESIGNED AND MANUFACTURED TO COMPLY WITH REQUIREMENTS OF THE 2006 IBC AND THE 2006 IRC WITH STATE OF TEXAS MODIFICATIONS AND WITH THE 2009 IBC, 2009 IRC, 2012 IBC, 2012 IRC, 2015 IBC AND 2015 IRC.
- 2. WOOD FRAMING AND MASONRY OPENING TO BE DESIGNED AND ANCHORED TO PROPERLY TRANSFER ALL LOADS TO STRUCTURE. FRAMING AND MASONRY OPENING IS THE RESPONSIBILITY OF THE ARCHITECT OR ENGINEER OF RECORD.
- 3. 1X BUCK OVER MASONRY/CONCRETE IS OPTIONAL.
- 4. WHERE SHIM OR BUCK THICKNESS IS LESS THAN 1-1/2" UNITS MUST BE ANCHORED THROUGH THE FRAME IN ACCORDANCE WITH MANUFACTURER'S PUBLISHED INSTALLATION INSTRUCTIONS. ANCHORS SHALL BE SECURELY FASTENED DIRECTLY INTO MASONRY, CONCRETE OR OTHER STRUCTURAL SUBSTRATE MATERIAL.
- 5. WHERE WOOD BUCK THICKNESS IS 1-1/2" OR GREATER, BUCK SHALL BE SECURELY FASTENED TO MASONRY, CONCRETE OR OTHER STRUCTURAL SUBSTRATE. UNITS MAY BE ANCHORED THROUGH FRAME TO SECURED WOOD BUCK IN ACCORDANCE WITH MANUFACTURER'S PUBLISHED INSTALLATION INSTRUCTIONS.
- 6. WHERE 1X BUCK IS NOT USED DISSIMILAR MATERIALS MUST BE SEPARATED WITH APPROVED COATING OR MEMBRANE. SELECTION OF COATING OR MEMBRANE IS THE RESPONSIBILITY OF THE ARCHITECT OR ENGINEER OF RECORD.
- 7. BUCKS SHALL EXTEND BEYOND UNIT FRAME INTERIOR FACE SO THAT FULL FRAME SUPPORT IS PROVIDED.
- 8. FOR FIN INSTALLATION SHIM AS NEEDED. FOR FRAME INSTALLATION SHIM AS REQUIRED AT EACH ANCHOR LOCATION WITH LOAD BEARING SHIM. SHIM WHERE SPACE OF 1/16" OR GREATER OCCURS. MAXIMUM ALLOWABLE SHIM STACK TO BE 1/4".
- 9. SHIMS SHALL BE LOCATED, APPLIED AND MADE FROM MATERIALS AND THICKNESS CAPABLE OF SUSTAINING APPLICABLE LOADS.
- 10. WIND LOAD DURATION FACTOR Cd=1.6 WAS USED FOR WOOD ANCHOR CALCULATIONS.
- 11. FRAME MATERIAL: EXTRUDED RIGID PVC.
- 12. UNITS MUST BE GLAZED PER ASTM E1300-04/09.
- 13. APPROVED IMPACT PROTECTIVE SYSTEM IS REQUIRED FOR THIS PRODUCT IN WIND BORNE DEBRIS REGIONS.
- 14. FOR ANCHORING THROUGH FIN INTO WOOD FRAMING OR 2X BUCK USE #8 WOOD SCREWS WITH SUFFICIENT LENGTH TO ACHIEVE A 1 1/4" MINIMUM EMBEDMENT INTO SUBSTRATE. LOCATE ANCHORS AS SHOWN IN ELEVATIONS AND INSTALLATION DETAILS.