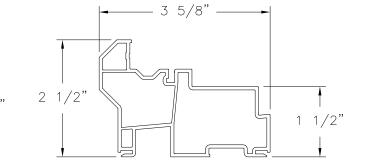

HEAD FRAME EXTRUDED PVC (10008676)

JAMB FRA EXTRUDED PVC (

SILL FRAME FIN INSTALLATION EXTRUDED PVC (10008692)

3 5/8" – 1 1/2" 3 5/8" 빙

> HEAD FRAME FIN INSTALLATION EXTRUDED PVC (10008696)

EXTRUDED PVC (10008882)

EXTRUDED ALUMINUM 6005-T5, 6061-T5 OR 6105-T5 (10300084)

JAMB FRAM FIN INSTALLA EXTRUDED PVC (10

SILL REINFORCEMENT EXTRUDED ALUMINUM (10300096)

 $\frown$ 

|                               | REVISIONS                            |                                                                                                                                                                                                       |                      |                     |
|-------------------------------|--------------------------------------|-------------------------------------------------------------------------------------------------------------------------------------------------------------------------------------------------------|----------------------|---------------------|
|                               | REV                                  | DESCRIPTION                                                                                                                                                                                           | DATE                 | APPROVED            |
| ME<br>10008675)               | ,                                    | $2 \frac{1}{8}$ $\frac{1}{1} \frac{1}{2}$ $\frac{1}{1} \frac{1}{1}$ $\frac{1}{1} \frac{1}{4}$ $\frac{1}{1} \frac{1}{4}$ $\frac{1}{1} \frac{1}{4}$ $\frac{1}{1} \frac{1}{4}$ $\frac{1}{1} \frac{1}{4}$ |                      |                     |
| 1 1/2'<br>1 1/2'              | ,                                    | 5/16"                                                                                                                                                                                                 |                      |                     |
| 13/16"<br>BU                  | LB SEA                               |                                                                                                                                                                                                       | SIGNED: 0            | 07/24/2019          |
|                               | 5760<br>ROYA<br>NC V<br>8" x 7<br>CC | DOW MART<br>ALBERT PIKE<br>SL, AR 71968<br>INYL SINGLE HUNG WINDOW<br>72" NON-IMPACT<br>OMPONENTS                                                                                                     |                      |                     |
| A.R.<br>SCALE NTS DAT<br>1432 | E 07/1<br>L. ROI<br>WOODFOF          | 08-03473 -                                                                                                                                                                                            | Luis R. L<br>TX No.: | omas P.E.<br>101889 |