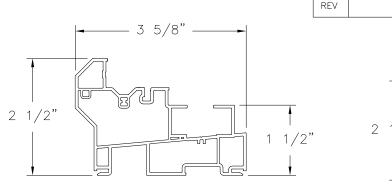

HEAD FRAME EXTRUDED PVC (10008676)

JAMB FRA EXTRUDED PVC (

SILL FRAME FIN INSTALLATION EXTRUDED PVC (10008692)

3 5/8" – 1 1/2" 3 5/8" 빙

> HEAD FRAME FIN INSTALLATION EXTRUDED PVC (10008696)

EXTRUDED PVC (10008882)