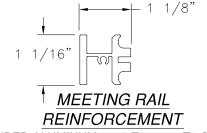

EXTRUDED ALUMINUM 6005-T5, 6061-T5 OR 6105-T5 (10300084)

JAMB FRAM FIN INSTALLA EXTRUDED PVC (10

SILL REINFORCEMENT EXTRUDED ALUMINUM (10300096)

 $\frown$ 

|                               | REVISIONS                            |                                                                                                                                                                                                       |                      |                     |
|-------------------------------|--------------------------------------|-------------------------------------------------------------------------------------------------------------------------------------------------------------------------------------------------------|----------------------|---------------------|
|                               | REV                                  | DESCRIPTION                                                                                                                                                                                           | DATE                 | APPROVED            |
| ME<br>10008675)               | ,                                    | $2 \frac{1}{8}$ $\frac{1}{1} \frac{1}{2}$ $\frac{1}{1} \frac{1}{1}$ $\frac{1}{1} \frac{1}{4}$ $\frac{1}{1} \frac{1}{4}$ $\frac{1}{1} \frac{1}{4}$ $\frac{1}{1} \frac{1}{4}$ $\frac{1}{1} \frac{1}{4}$ |                      |                     |
| 1 1/2'<br>1 1/2'              | ,                                    | 5/16"                                                                                                                                                                                                 |                      |                     |
| 13/16"<br>BU                  | LB SEA                               |                                                                                                                                                                                                       | SIGNED: 0            | 07/24/2019          |
|                               | 5760<br>ROYA<br>NC V<br>8" x 7<br>CC | DOW MART<br>ALBERT PIKE<br>SL, AR 71968<br>INYL SINGLE HUNG WINDOW<br>72" NON-IMPACT<br>OMPONENTS                                                                                                     |                      |                     |
| A.R.<br>SCALE NTS DAT<br>1432 | E 07/1<br>L. ROI<br>WOODFOF          | 08-03473 -                                                                                                                                                                                            | Luis R. L<br>TX No.: | omas P.E.<br>101889 |