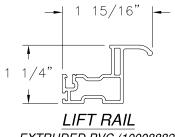

HEAD FRAME EXTRUDED PVC (10008676)

JAMB FRA EXTRUDED PVC (

SILL FRAME FIN INSTALLATION EXTRUDED PVC (10008692)

3 5/8" – 1 1/2" 3 5/8" 빙

> HEAD FRAME FIN INSTALLATION EXTRUDED PVC (10008696)

EXTRUDED PVC (10008882)