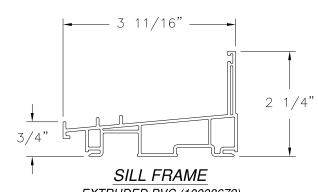

HEAD FRAME EXTRUDED PVC (10008676)

JAMB FRA EXTRUDED PVC (

SILL FRAME FIN INSTALLATION EXTRUDED PVC (10008692)

3 5/8" – 1 1/2" 3 5/8" 빙

> HEAD FRAME FIN INSTALLATION EXTRUDED PVC (10008696)

EXTRUDED PVC (10008882)