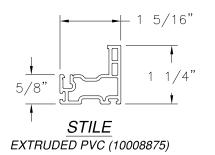

HEAD FRAME EXTRUDED PVC (10008676)

JAMB FRA EXTRUDED PVC (

SILL FRAME FIN INSTALLATION EXTRUDED PVC (10008692)

3 5/8" – 1 1/2" 3 5/8" 빙

> HEAD FRAME FIN INSTALLATION EXTRUDED PVC (10008696)

EXTRUDED PVC (10008882)