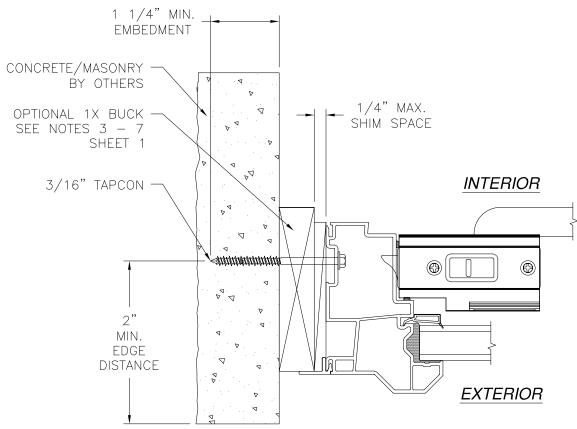

- 15. FOR ANCHORING THROUGH FRAME INTO WOOD SCREWS WITH SUFFICIENT LENGTH TO ACHIEVE SUBSTRATE. LOCATE ANCHORS AS SHOWN IN E
- 16. FOR ANCHORING THROUGH FRAME INTO MASON SUFFICIENT LENGTH TO ACHIEVE A 1 1/4" MIN MINIMUM EDGE DISTANCE. LOCATE ANCHORS AS SHOWN IN ELEVATIONS AND INSTALLATION DETAILS.
- 17. FOR ANCHORING THROUGH FRAME INTO METAL STRUCTURE USE #8 SMS OR SELF DRILLING SCREWS WITH SUFFICIENT LENGTH TO ACHIEVE 3 THREADS MINIMUM BEYOND STRUCTURE INTERIOR WALL. LOCATE ANCHORS AS SHOWN IN ELEVATIONS AND INSTALLATION DETAILS.
- 18. ALL FASTENERS TO BE CORROSION RESISTANT.
- 19. INSTALLATION ANCHORS SHALL BE INSTALLED IN ACCORDANCE WITH ANCHOR MANUFACTURER'S INSTALLATION INSTRUCTIONS AND ANCHORS SHALL NOT BE USED IN SUBSTRATES WITH STRENGTHS LESS THAN THE MINIMUM STRENGTH SPECIFIED BELOW: A. WOOD: MINIMUM SPECIFIC GRAVITY OF G=0.42
- B. CONCRETE: MINIMUM COMPRESSIVE STRENGTH OF 2,000 PSI.
- D. METAL STRUCTURE: STEEL 18GA (.048") FY=33KSI/FU=52KSI OR ALUMINUM 6063-T5 FU=30KSI .048" THICK MINIMUM

C. MASONRY: HOLLOW/FILLED BLOCK PER ASTM C90 WITH Fm=2,000PSI MINIMUM.

| REVISIONS                                                                                                                     |                       |             |
|-------------------------------------------------------------------------------------------------------------------------------|-----------------------|-------------|
| DESCRIPTION                                                                                                                   | DATE                  | APPROVED    |
| 2E: 45" X 34 1/2".<br>SIZE: 44 1/4" X 35".<br>.0.: 43" X 32 5/8".<br>D.L.O.: 42 3/8" X 32 5/8".<br>" WEEP SLOT AT 2 1/2" FROM | EACH JAMB             |             |
| W MART<br>Bert pike<br>ar 71968                                                                                               | ANT ATE               | FTERNAR     |
| _ SINGLE HUNG WINDOW<br>NON-IMPACT<br>ATIONS<br>08-03473 -                                                                    | 0.01                  | NSED NUCLAS |
| 9 SHEET 2 OF 6<br>O LOMAS P.E.<br>D LEWISVILLE, NC 27023<br>Tomas@Irlomaspe.com                                               | Luis R. Lo<br>TX No.: |             |
|                                                                                                                               |                       |             |