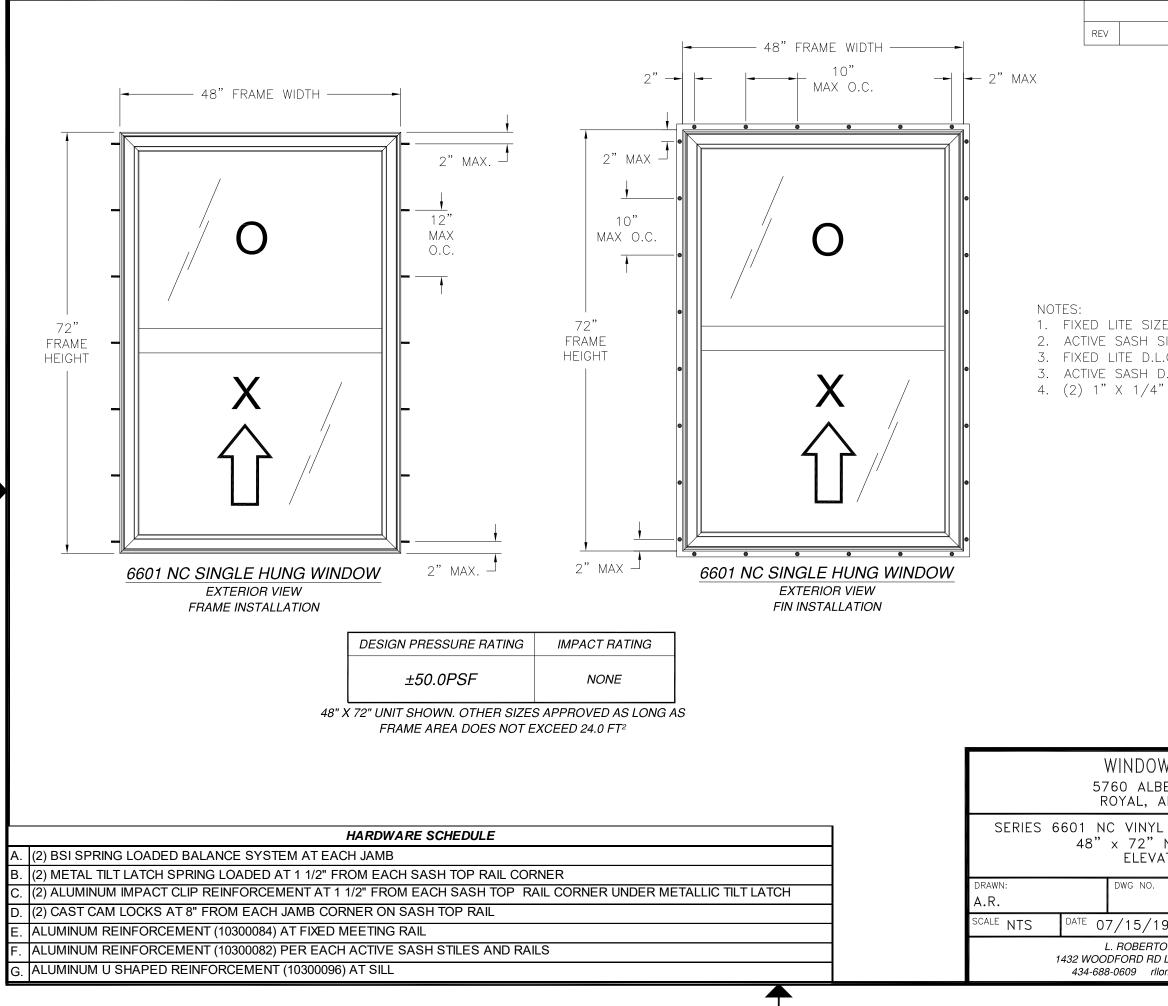

|           |                      |                                                                 |               |                                           |     | SIGNED: 07/24/2019 |
|-----------|----------------------|-----------------------------------------------------------------|---------------|-------------------------------------------|-----|--------------------|
|           |                      | WINDOW MART<br>5760 albert pike<br>royal, ar 71968              |               | THE OF TE TOWN                            |     |                    |
| _         |                      | SERIES 6601 NC VINYL SINGLE HUNG WINDOW<br>48" x 72" NON-IMPACT |               |                                           | WOW | LUIS & LORAS "     |
|           | TABLE OF CONTENTS    |                                                                 | 48 x 72<br>NO |                                           |     | 101889             |
| SHEET NO. | DESCRIPTION          | DRAWN:                                                          | DWG NO.       |                                           | REV | SS/ONAL ENG        |
| 1         | NOTES                | A.R.                                                            | Dire ne.      | 08-03473                                  | _   | annuce.            |
| 2         | ELEVATIONS           | SCALE NTS                                                       | DATE 07/15/19 | B SHEET 1 OF 6                            |     |                    |
| 3 - 5     | INSTALLATION DETAILS |                                                                 |               | LOMAS P.E.                                |     | Luis R. Lomas P.E. |
| 6         | COMPONENTS           |                                                                 |               | LEWISVILLE, NC 27023<br>mas@lrlomaspe.com |     | TX No.: 101889     |
|           | <b>▲</b>             |                                                                 |               |                                           |     |                    |

C. MASONRY: HOLLOW/FILLED BLOCK PER ASTM C90 WITH Fm=2,000PSI MINIMUM.

| REVISIONS                                                                                                                     |                       |             |
|-------------------------------------------------------------------------------------------------------------------------------|-----------------------|-------------|
| DESCRIPTION                                                                                                                   | DATE                  | APPROVED    |
| 2E: 45" X 34 1/2".<br>SIZE: 44 1/4" X 35".<br>.0.: 43" X 32 5/8".<br>D.L.O.: 42 3/8" X 32 5/8".<br>" WEEP SLOT AT 2 1/2" FROM | EACH JAMB             |             |
| W MART<br>Bert pike<br>ar 71968                                                                                               | ANT ATE               | FTERNAR     |
| _ SINGLE HUNG WINDOW<br>NON-IMPACT<br>ATIONS<br>08-03473 -                                                                    | 0.01                  | NSED NUCLAS |
| 9 SHEET 2 OF 6<br>O LOMAS P.E.<br>D LEWISVILLE, NC 27023<br>Tomas@Irlomaspe.com                                               | Luis R. Lo<br>TX No.: |             |
|                                                                                                                               |                       |             |