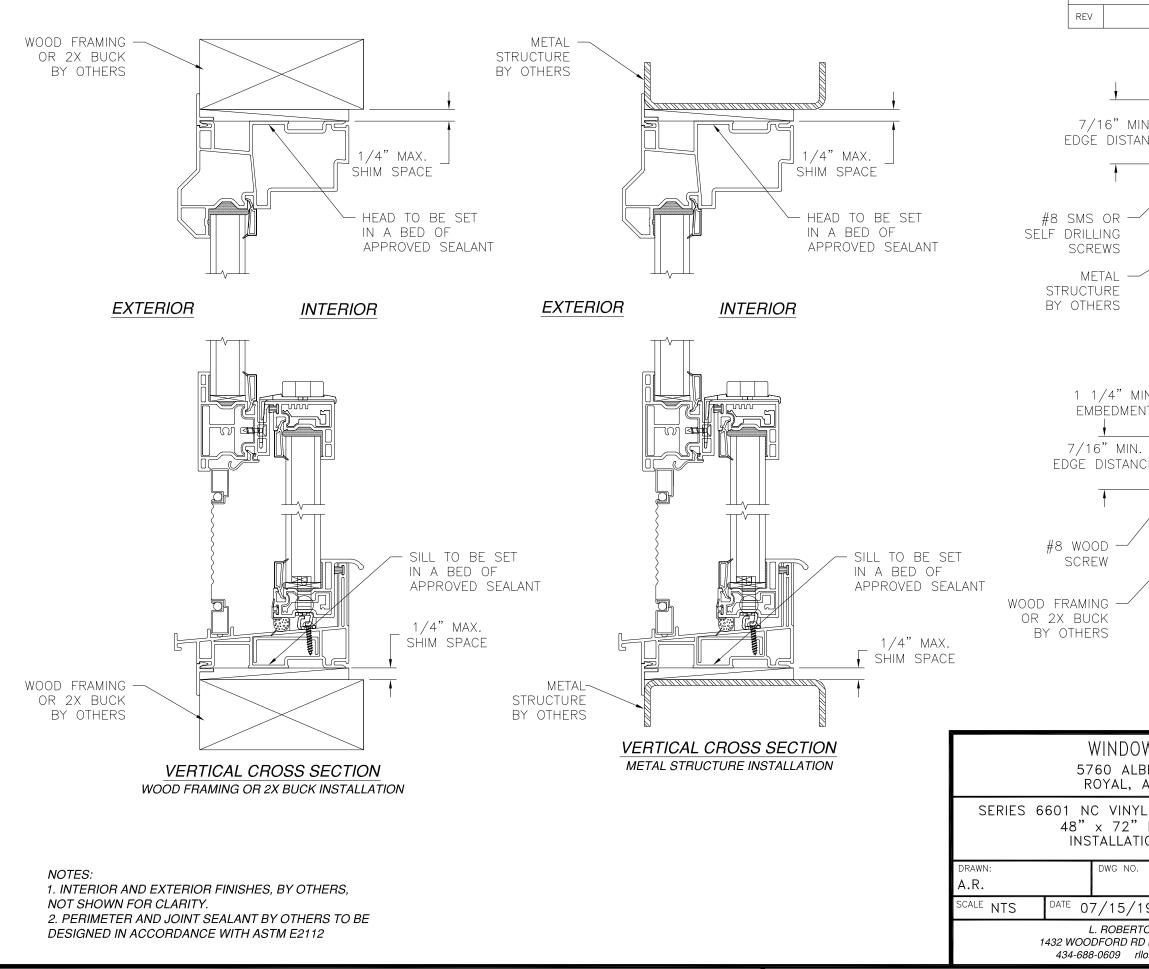

## NOTES:

- 1. THE PRODUCT SHOWN HEREIN IS DESIGNED AND MANUFACTURED TO COMPLY WITH REQUIREMENTS OF THE 2006 IBC AND THE 2006 IRC WITH STATE OF TEXAS MODIFICATIONS AND WITH THE 2009 IBC, 2009 IRC, 2012 IBC, 2012 IRC, 2015 IBC AND 2015 IRC.
- 2. WOOD FRAMING AND MASONRY OPENING TO BE DESIGNED AND ANCHORED TO PROPERLY TRANSFER ALL LOADS TO STRUCTURE. FRAMING AND MASONRY OPENING IS THE RESPONSIBILITY OF THE ARCHITECT OR ENGINEER OF RECORD.
- 3. 1X BUCK OVER MASONRY/CONCRETE IS OPTIONAL.
- 4. WHERE SHIM OR BUCK THICKNESS IS LESS THAN 1-1/2" UNITS MUST BE ANCHORED THROUGH THE FRAME IN ACCORDANCE WITH MANUFACTURER'S PUBLISHED INSTALLATION INSTRUCTIONS. ANCHORS SHALL BE SECURELY FASTENED DIRECTLY INTO MASONRY, CONCRETE OR OTHER STRUCTURAL SUBSTRATE MATERIAL.
- 5. WHERE WOOD BUCK THICKNESS IS 1-1/2" OR GREATER, BUCK SHALL BE SECURELY FASTENED TO MASONRY, CONCRETE OR OTHER STRUCTURAL SUBSTRATE. UNITS MAY BE ANCHORED THROUGH FRAME TO SECURED WOOD BUCK IN ACCORDANCE WITH MANUFACTURER'S PUBLISHED INSTALLATION INSTRUCTIONS.
- 6. WHERE 1X BUCK IS NOT USED DISSIMILAR MATERIALS MUST BE SEPARATED WITH APPROVED COATING OR MEMBRANE. SELECTION OF COATING OR MEMBRANE IS THE RESPONSIBILITY OF THE ARCHITECT OR ENGINEER OF RECORD.
- 7. BUCKS SHALL EXTEND BEYOND UNIT FRAME INTERIOR FACE SO THAT FULL FRAME SUPPORT IS PROVIDED.
- 8. FOR FIN INSTALLATION SHIM AS NEEDED. FOR FRAME INSTALLATION SHIM AS REQUIRED AT EACH ANCHOR LOCATION WITH LOAD BEARING SHIM. SHIM WHERE SPACE OF 1/16" OR GREATER OCCURS. MAXIMUM ALLOWABLE SHIM STACK TO BE 1/4".
- 9. SHIMS SHALL BE LOCATED, APPLIED AND MADE FROM MATERIALS AND THICKNESS CAPABLE OF SUSTAINING APPLICABLE LOADS.
- 10. WIND LOAD DURATION FACTOR Cd=1.6 WAS USED FOR WOOD ANCHOR CALCULATIONS.
- 11. FRAME MATERIAL: EXTRUDED RIGID PVC.
- 12. UNITS MUST BE GLAZED PER ASTM E1300-04/09.
- 13. APPROVED IMPACT PROTECTIVE SYSTEM IS REQUIRED FOR THIS PRODUCT IN WIND BORNE DEBRIS REGIONS.
- 14. FOR ANCHORING THROUGH FIN INTO WOOD FRAMING OR 2X BUCK USE #8 WOOD SCREWS WITH SUFFICIENT LENGTH TO ACHIEVE A 1 1/4" MINIMUM EMBEDMENT INTO SUBSTRATE. LOCATE ANCHORS AS SHOWN IN ELEVATIONS AND INSTALLATION DETAILS.

- 15. FOR ANCHORING THROUGH FRAME INTO WOOD SCREWS WITH SUFFICIENT LENGTH TO ACHIEVE SUBSTRATE. LOCATE ANCHORS AS SHOWN IN E
- 16. FOR ANCHORING THROUGH FRAME INTO MASON SUFFICIENT LENGTH TO ACHIEVE A 1 1/4" MIN MINIMUM EDGE DISTANCE. LOCATE ANCHORS AS SHOWN IN ELEVATIONS AND INSTALLATION DETAILS.
- 17. FOR ANCHORING THROUGH FRAME INTO METAL STRUCTURE USE #8 SMS OR SELF DRILLING SCREWS WITH SUFFICIENT LENGTH TO ACHIEVE 3 THREADS MINIMUM BEYOND STRUCTURE INTERIOR WALL. LOCATE ANCHORS AS SHOWN IN ELEVATIONS AND INSTALLATION DETAILS.
- 18. ALL FASTENERS TO BE CORROSION RESISTANT.
- 19. INSTALLATION ANCHORS SHALL BE INSTALLED IN ACCORDANCE WITH ANCHOR MANUFACTURER'S INSTALLATION INSTRUCTIONS AND ANCHORS SHALL NOT BE USED IN SUBSTRATES WITH STRENGTHS LESS THAN THE MINIMUM STRENGTH SPECIFIED BELOW: A. WOOD: MINIMUM SPECIFIC GRAVITY OF G=0.42
- B. CONCRETE: MINIMUM COMPRESSIVE STRENGTH OF 2,000 PSI.
- D. METAL STRUCTURE: STEEL 18GA (.048") FY=33KSI/FU=52KSI OR ALUMINUM 6063-T5 FU=30KSI .048" THICK MINIMUM

REVISIONS

T

| REVISIONS                                                                                                                                        |                                                                                                                                                                                                                                                                                                                                                                                                                                                                                                                                                                                                                                                                                                                                                                                                                                                                                                                                                                                                                                                                                                                                                                                                                                                                                                                                                                                                                                                                                                                                                                                                                                                                                                                                                                                                                                                                                                                                                                                                                                                                                                                                |                     |  |  |
|--------------------------------------------------------------------------------------------------------------------------------------------------|--------------------------------------------------------------------------------------------------------------------------------------------------------------------------------------------------------------------------------------------------------------------------------------------------------------------------------------------------------------------------------------------------------------------------------------------------------------------------------------------------------------------------------------------------------------------------------------------------------------------------------------------------------------------------------------------------------------------------------------------------------------------------------------------------------------------------------------------------------------------------------------------------------------------------------------------------------------------------------------------------------------------------------------------------------------------------------------------------------------------------------------------------------------------------------------------------------------------------------------------------------------------------------------------------------------------------------------------------------------------------------------------------------------------------------------------------------------------------------------------------------------------------------------------------------------------------------------------------------------------------------------------------------------------------------------------------------------------------------------------------------------------------------------------------------------------------------------------------------------------------------------------------------------------------------------------------------------------------------------------------------------------------------------------------------------------------------------------------------------------------------|---------------------|--|--|
| DESCRIPTION                                                                                                                                      | DATE                                                                                                                                                                                                                                                                                                                                                                                                                                                                                                                                                                                                                                                                                                                                                                                                                                                                                                                                                                                                                                                                                                                                                                                                                                                                                                                                                                                                                                                                                                                                                                                                                                                                                                                                                                                                                                                                                                                                                                                                                                                                                                                           | APPROVED            |  |  |
| N.<br>NCE                                                                                                                                        |                                                                                                                                                                                                                                                                                                                                                                                                                                                                                                                                                                                                                                                                                                                                                                                                                                                                                                                                                                                                                                                                                                                                                                                                                                                                                                                                                                                                                                                                                                                                                                                                                                                                                                                                                                                                                                                                                                                                                                                                                                                                                                                                |                     |  |  |
| JAMB INSTALL<br>METAL STRUCTUR                                                                                                                   |                                                                                                                                                                                                                                                                                                                                                                                                                                                                                                                                                                                                                                                                                                                                                                                                                                                                                                                                                                                                                                                                                                                                                                                                                                                                                                                                                                                                                                                                                                                                                                                                                                                                                                                                                                                                                                                                                                                                                                                                                                                                                                                                |                     |  |  |
| IN. THE INTERIOR<br>INTERIOR<br>INTERIOR<br>INTERIOR<br>INTERIOR<br>EXTERIOR<br>JAMB INSTALLATION DETAIL<br>WOOD FRAMING OR 2X BUCK INSTALLATION |                                                                                                                                                                                                                                                                                                                                                                                                                                                                                                                                                                                                                                                                                                                                                                                                                                                                                                                                                                                                                                                                                                                                                                                                                                                                                                                                                                                                                                                                                                                                                                                                                                                                                                                                                                                                                                                                                                                                                                                                                                                                                                                                |                     |  |  |
|                                                                                                                                                  | SIGNED: (                                                                                                                                                                                                                                                                                                                                                                                                                                                                                                                                                                                                                                                                                                                                                                                                                                                                                                                                                                                                                                                                                                                                                                                                                                                                                                                                                                                                                                                                                                                                                                                                                                                                                                                                                                                                                                                                                                                                                                                                                                                                                                                      | 07/24/2019          |  |  |
| W MART<br>BERT PIKE<br>AR 71968<br>L SINGLE HUNG WINDOW<br>NON-IMPACT<br>ION DETAILS<br>08-03473<br>-<br>19 SHEET 3 OF 6                         | the second secon | AL ENGINE           |  |  |
| TO LOMAS P.E.<br>D LEWISVILLE, NC 27023<br>Iomas@Irlomaspe.com                                                                                   |                                                                                                                                                                                                                                                                                                                                                                                                                                                                                                                                                                                                                                                                                                                                                                                                                                                                                                                                                                                                                                                                                                                                                                                                                                                                                                                                                                                                                                                                                                                                                                                                                                                                                                                                                                                                                                                                                                                                                                                                                                                                                                                                | omas P.E.<br>101889 |  |  |

NOTES: 1. INTERIOR AND EXTERIOR FINISHES, BY OTHERS, NOT SHOWN FOR CLARITY. 2. PERIMETER AND JOINT SEALANT BY OTHERS TO BE DESIGNED IN ACCORDANCE WITH ASTM E2112

 $\mathbf{\uparrow}$ 

| D IN ACCORDANCE WITH        | ASTM E2112                                             |              |     | SIGNED: 07/24/2019                   |
|-----------------------------|--------------------------------------------------------|--------------|-----|--------------------------------------|
| 57<br>F                     | A A A A A A A A A A A A A A A A A A A                  |              |     |                                      |
| SERIES 6601 N<br>48"<br>INS | LUIS K. LOWAS<br>101889                                |              |     |                                      |
| DRAWN:<br>A.R.              | dwg no.<br>08                                          | 8-03473      | REV | CINICAL ENGLAS                       |
| SCALE NTS DATE O            | 7/15/19                                                | SHEET 4 OF 6 | •   |                                      |
| 1432 WOC                    | L. ROBERTO LOMA<br>DFORD RD LEWIS<br>8-0609 rllomas@lr |              |     | Luis R. Lomas P.E.<br>TX No.: 101889 |