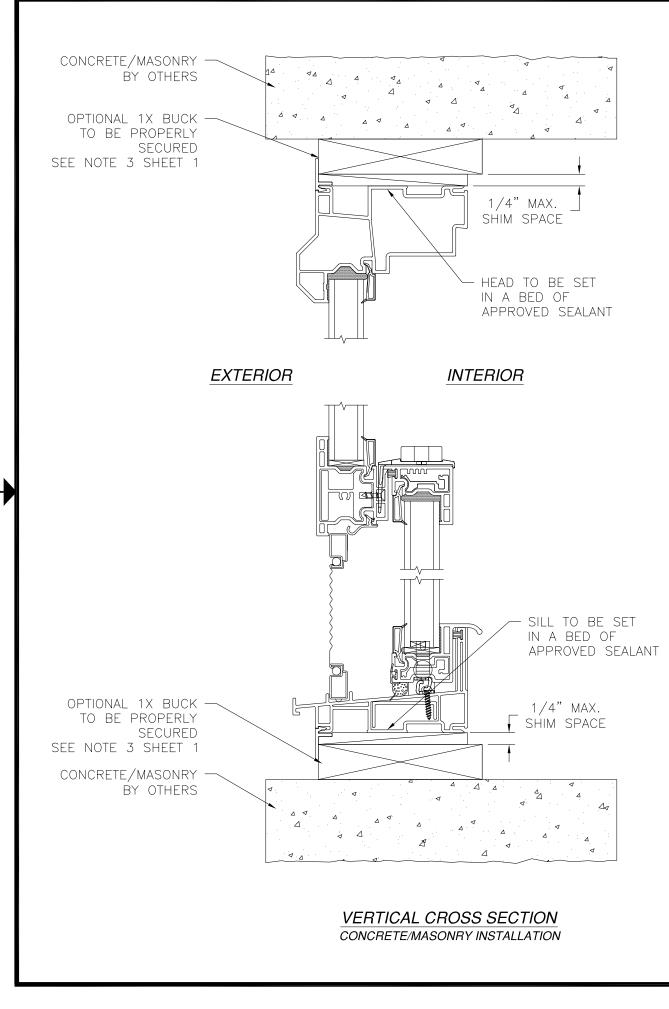

NOTES: 1. INTERIOR AND EXTERIOR FINISHES, BY OTHERS, NOT SHOWN FOR CLARITY. 2. PERIMETER AND JOINT SEALANT BY OTHERS TO BE DESIGNED IN ACCORDANCE WITH ASTM E2112

 $\mathbf{\uparrow}$ 

| D IN ACCORDANCE WITH        | ASTM E2112                                             |              |     | SIGNED: 07/24/2019                   |
|-----------------------------|--------------------------------------------------------|--------------|-----|--------------------------------------|
| 57<br>F                     | A A A A A A A A A A A A A A A A A A A                  |              |     |                                      |
| SERIES 6601 N<br>48"<br>INS | LUIS K. LOWAS<br>101889                                |              |     |                                      |
| DRAWN:<br>A.R.              | dwg no.<br>08                                          | 8-03473      | REV | CINICAL ENGLAS                       |
| SCALE NTS DATE O            | 7/15/19                                                | SHEET 4 OF 6 | •   |                                      |
| 1432 WOC                    | L. ROBERTO LOMA<br>DFORD RD LEWIS<br>8-0609 rllomas@lr |              |     | Luis R. Lomas P.E.<br>TX No.: 101889 |

## JAMB INSTALLATION DETAIL CONCRETE/MASONRY INSTALLATION

| REVISIONS   |      |          |
|-------------|------|----------|
| DESCRIPTION | DATE | APPROVED |