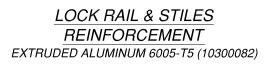

EXTRUDED ALUMINUM 6005-T5, 6061-T5 OR 6105-T5 (10300084)

JAMB FRAM FIN INSTALLA EXTRUDED PVC (10

SILL REINFORCEMENT EXTRUDED ALUMINUM (10300096)

 $\frown$ 

|                               | REVISIONS                            |                                                                                                                                                                                                       |                      |                     |
|-------------------------------|--------------------------------------|-------------------------------------------------------------------------------------------------------------------------------------------------------------------------------------------------------|----------------------|---------------------|
|                               | REV                                  | DESCRIPTION                                                                                                                                                                                           | DATE                 | APPROVED            |
| ME<br>10008675)               | ,                                    | $2 \frac{1}{8}$ $\frac{1}{1} \frac{1}{2}$ $\frac{1}{1} \frac{1}{1}$ $\frac{1}{1} \frac{1}{4}$ $\frac{1}{1} \frac{1}{4}$ $\frac{1}{1} \frac{1}{4}$ $\frac{1}{1} \frac{1}{4}$ $\frac{1}{1} \frac{1}{4}$ |                      |                     |
| 1 1/2'<br>1 1/2'              | ,                                    | 5/16"                                                                                                                                                                                                 |                      |                     |
| 13/16"<br>BU                  | LB SEA                               |                                                                                                                                                                                                       | SIGNED: 0            | 07/24/2019          |
|                               | 5760<br>ROYA<br>NC V<br>8" x 7<br>CC | DOW MART<br>ALBERT PIKE<br>SL, AR 71968<br>INYL SINGLE HUNG WINDOW<br>72" NON-IMPACT<br>OMPONENTS                                                                                                     |                      |                     |
| A.R.<br>SCALE NTS DAT<br>1432 | E 07/1<br>L. ROI<br>WOODFOF          | 08-03473 -                                                                                                                                                                                            | Luis R. L<br>TX No.: | omas P.E.<br>101889 |