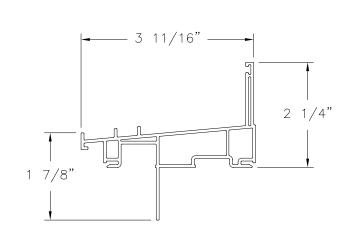

HEAD FRAME EXTRUDED PVC (10008676)

JAMB FRA EXTRUDED PVC (

SILL FRAME FIN INSTALLATION EXTRUDED PVC (10008692)

3 5/8" – 1 1/2" 3 5/8" 빙

> HEAD FRAME FIN INSTALLATION EXTRUDED PVC (10008696)

EXTRUDED PVC (10008882)