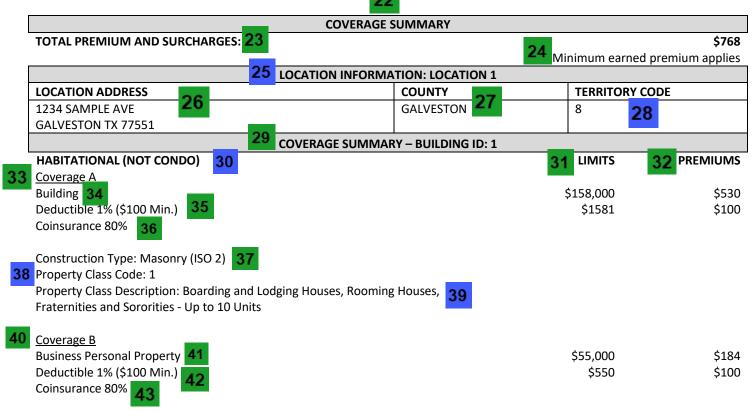

Date Created – December 29, 2020

| 44 | Business Income Coverage                                                                                                                                                                        | \$60,000            | \$200          |
|----|-------------------------------------------------------------------------------------------------------------------------------------------------------------------------------------------------|---------------------|----------------|
| 46 | Category: Other <mark>45</mark><br>Daily Limit: \$1000                                                                                                                                          |                     |                |
| 48 | Max Number of Days: 60 <mark>47</mark><br>Extra Expense                                                                                                                                         | \$10,000            | Included       |
|    | 29 COVERAGE SUMMARY – BUILDING ID: 2                                                                                                                                                            |                     |                |
|    | HABITATIONAL (NOT CONDO) 30                                                                                                                                                                     | 31 LIMITS           | 32 PREMIUMS    |
| 33 | Coverage A   Building 34   Deductible 1% (\$100 Min.) 35   Coinsurance 80% 36                                                                                                                   | \$158,000<br>\$1581 | \$530<br>\$100 |
| 38 | Construction Type: Masonry (ISO 2) 37<br>Property Class Code: 23<br>Property Class Description: Boarding and Lodging Houses, Rooming Houses, 39<br>Fraternities and Sororities - Up to 10 Units |                     |                |
|    | 49 POLICY FORMS AND ENDORSEMENTS                                                                                                                                                                |                     |                |