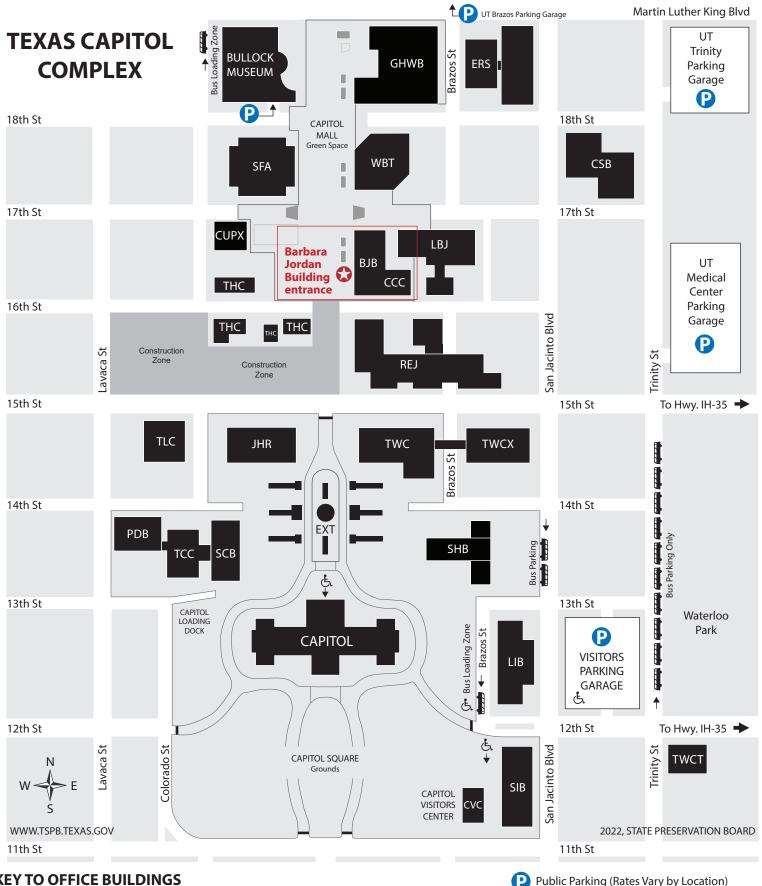

## **KEY TO OFFICE BUILDINGS**

**BJB** Barbara Jordan Building **TSHM** Bob Bullock Texas State History Museum **CAPITOL Texas Capitol** Capitol Complex Child Care Center CCC **EXT** Capitol Extension Building (Underground) LBJ Capitol Mall (Green Space) MALL CVC **Capitol Visitors Center** RF J **CSB** Central Services Building SHB **CUPX** Central Utility Plant SIB

**ERS Employee Retirement System Building** GHWB George H.W. Bush Building John H. Reagan Building **JHR** LIB Lyndon B. Johnson Building Price Daniel, Sr. Building **PDB** 

State Insurance Building

Lorenzo de Zavala State Archives and Library Robert E. Johnson Building Sam Houston Building

SFA Stephen F. Austin Building TSC Supreme Court Building **Texas Historical Commission** THC **Texas Law Center** TLC

**WBT** 

TWC Texas Workforce Commission Building TWCX Texas Workforce Commission Annex TCC Tom C. Clark Building

William B. Travis Building