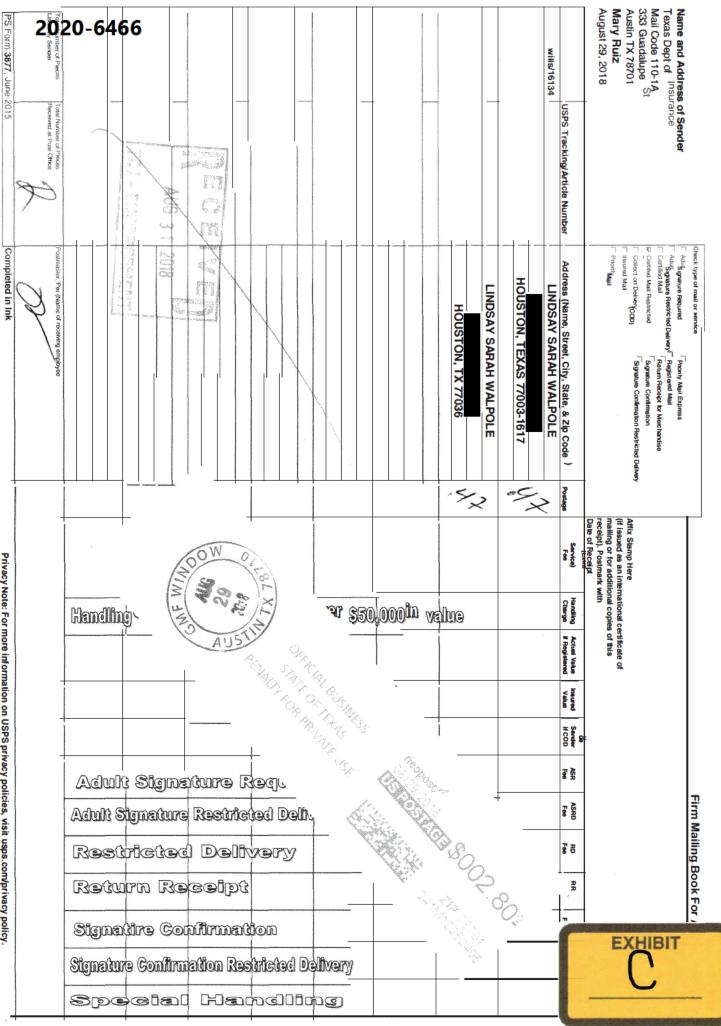

I have reviewed TDI's records concerning Lindsay Sarah Walpole. I have confirmed that:

- a. The last mailing address provided to the department in writing by Lindsay Sarah Walpole is 4, Houston, TX 77003-1617.
- b. The file maintained by the Enforcement Division contains a Notice of Hearing and Original Petition dated August 14, 2020, which were filed with the State Office of Administrative Hearings.
- c. On August 14, 2020, the Notice of Hearing and Original Petition addressed to Lindsay Sarah Walpole were mailed certified, return receipt requested, to her last known address: , Houston, TX 77003-1617.

Commissioner's Order Lindsay Sarah Walpole SOAH Docket No. 454-20-4510 Page 5 of 5

A copy of the certified mail log maintained by the Enforcement Division is attached as Exhibit C.

DocuSigned by:

Mary Ruis 035AAB2BE7A24EC