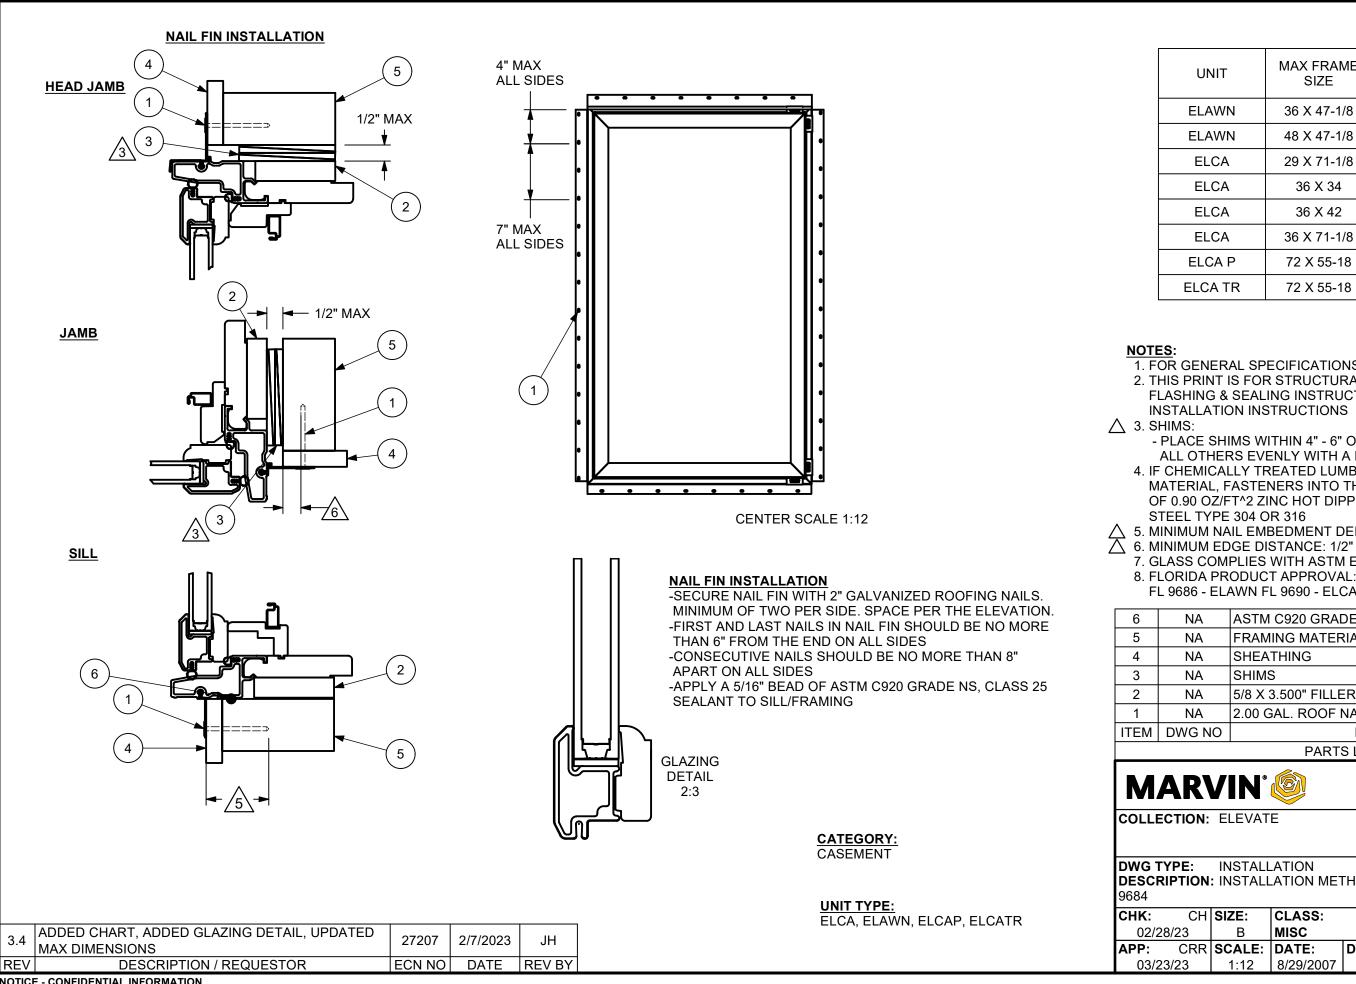

| UNIT    | MAX FRAME<br>SIZE | DP RATING |  |
|---------|-------------------|-----------|--|
| ELAWN   | 36 X 47-1/8       | +50/-50   |  |
| ELAWN   | 48 X 47-1/8       | +50/-50   |  |
| ELCA    | 29 X 71-1/8       | +50/-50   |  |
| ELCA    | 36 X 34           | +50/-50   |  |
| ELCA    | 36 X 42           | +50/-50   |  |
| ELCA    | 36 X 71-1/8       | +50/-50   |  |
| ELCA P  | 72 X 55-18        | +50/-50   |  |
| ELCA TR | 72 X 55-18        | +50/-50   |  |

1. FOR GENERAL SPECIFICATIONS, REFER TO DOC 00003952 2. THIS PRINT IS FOR STRUCTURAL PERFORMANCE ONLY. FOR FLASHING & SEALING INSTRUCTIONS, REFER TO THE INSTALLATION INSTRUCTIONS

- PLACE SHIMS WITHIN 4" - 6" OF EACH CORNER AND SPACE ALL OTHERS EVENLY WITH A MAXIMUM OF 15" APART 4. IF CHEMICALLY TREATED LUMBER IS USED FOR FRAMING MATERIAL, FASTENERS INTO THE BUCK MUST BE A MINIMUM OF 0.90 OZ/FT^2 ZINC HOT DIPPED GALVANIZED OR STAINLESS

▲ 5. MINIMUM NAIL EMBEDMENT DEPTH: 1-15/16"

7. GLASS COMPLIES WITH ASTM E1300

8. FLORIDA PRODUCT APPROVAL: FL 9684 - ELCA

FL 9686 - ELAWN FL 9690 - ELCAP

| NA         | ASTM C920 GRADE NS, CLASS 25 SEALANT |  |  |  |  |
|------------|--------------------------------------|--|--|--|--|
| NA         | FRAMING MATERIAL                     |  |  |  |  |
| NA         | SHEATHING                            |  |  |  |  |
| NA         | SHIMS                                |  |  |  |  |
| NA         | 5/8 X 3.500" FILLER BY CONTRACTOR    |  |  |  |  |
| NA         | 2.00 GAL. ROOF NAIL                  |  |  |  |  |
| DWG NO     | DESCRIPTION                          |  |  |  |  |
| PARTS LIST |                                      |  |  |  |  |