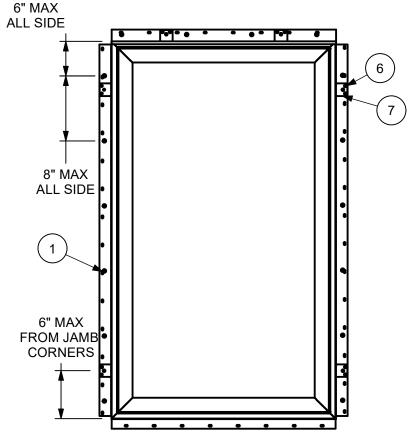

- 1. FOR GENERAL SPECIFICATIONS, REFER TO DOC 00003952
- 2. THIS PRINT IS FOR STRUCTURAL PERFORMANCE ONLY. FOR FLASHING & SEALING INSTRUCTIONS, REFER TO THE INSTALLATION **INSTRUCTIONS**
- ⚠ 3. SHIMS:
  - PLACE SHIMS WITHIN 4" 6" OF EACH CORNER AND SPACE ALL OTHERS EVENLY WITH A MAXIMUM OF 15" APART
  - 4. IF CHEMICALLY TREATED LUMBER IS USED FOR FRAMING MATERIAL, FASTENERS INTO THE BUCK MUST BE A MINIMUM OF 0.90 OZ/FT^2 ZINC HOT DIPPED GALVANIZED OR STAINLESS STEEL TYPE 304 OR 316
- 5. MINIMUM NAIL EMBEDMENT DEPTH: 1-15/16"
- 6. MINIMUM EDGE DISTANCE: 1/2"
- 7. GLASS COMPLIES WITH ASTM E1300
  - 8. FLORIDA PRODUCT APPROVAL: FL 9690 ELCA P
- △ 9. NAIL FIN WITH CLIP INSTALLATION IS REQUIRED ON THE FOLLOWING ELCA P CALL NUMBERS: 5771 AND 7359 AND SPECIAL SIZES WITH ROW > 37.000" AND ROH > 47.625" OR ROW > 49.000 AND ROH >/= 39.625

| UNIT      | MAX FRAME SIZE | DP RATING |  |
|-----------|----------------|-----------|--|
| ELCA P/TR | 56 x 71-1/8    | +50/-50   |  |
| ELCA P/TR | 72 X 59-1/8    | +50/-50   |  |

| 9    | NA       | ASTM C920 GRADE NS CLASS 25 SEALANT   |
|------|----------|---------------------------------------|
| 8    | 00003212 | #7-19 X .625" TYPE AB-17, FULL THREAD |
| 7    | 00050381 | STATIONARY INSTALLATION CLIP          |
| 6    | NA       | 1-1/4" DRYWALL SCREW                  |
| 5    | NA       | FRAMING MATERIAL                      |
| 4    | NA       | SHEATHING                             |
| 3    | NA       | SHIMS                                 |
| 2    | NA       | 5/8 X 3.500" FILLER BY CONTRACTOR     |
| 1    | NA       | 2.000" GAL. ROOF NAIL                 |
| ITEM | DWG NO   | DESCRIPTION                           |
|      |          |                                       |